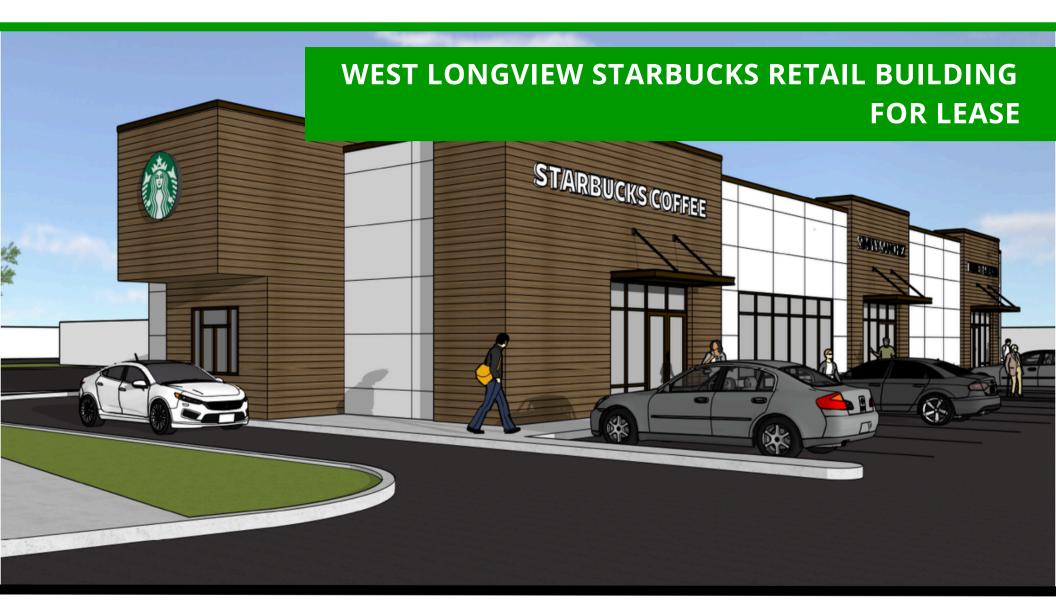

#### **ABOUT THE PROPERTY**

Step into success with these new construction, prime retail/office spaces anchored by Starbucks! Your business will thrive in this dynamic location located in the heart of the local trade area of Longview. These coveted spaces boast high traffic counts, unbeatable visibility, and an abundance of parking. Currently offering flexible sizes from 1,500 to 3,300 that can be tailored to suit your business needs. These suites can be delivered in a vanilla shell up to fully built out and move-in ready. Lease rates vary depending on size and delivery condition (Delivery Q3 2025). Call us today to reserve your space or to get more information.