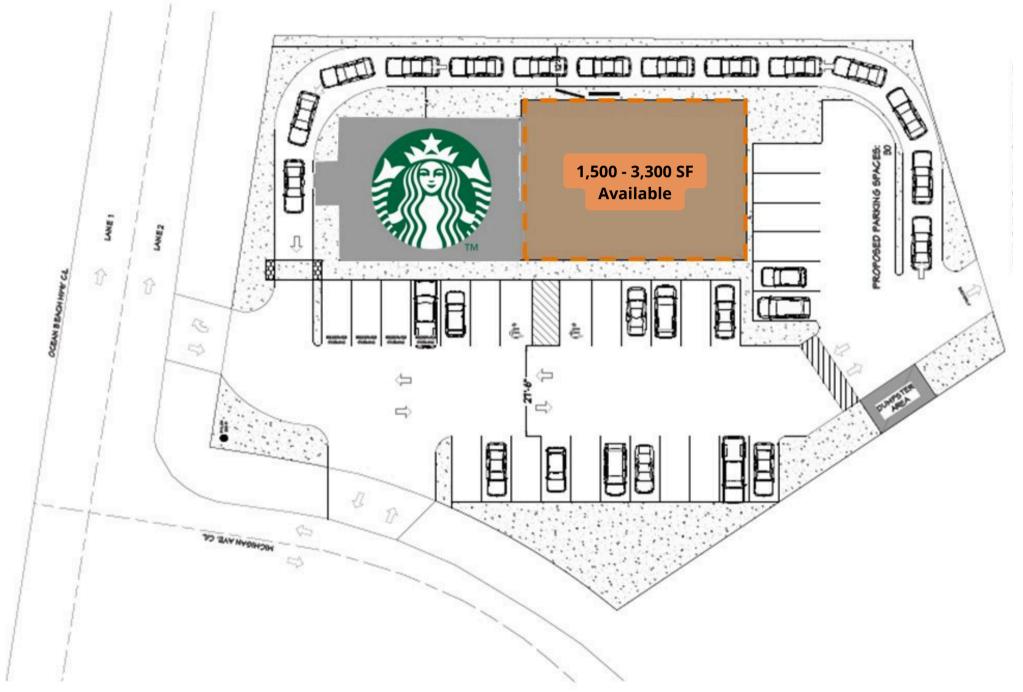

## PROPOSED SITE PLAN

#### **ABOUT THE PROPERTY**

Step into success with these new construction, prime retail/office spaces anchored by Starbucks! Your business will thrive in this dynamic location located in the heart of the local trade area of Longview. These coveted spaces boast high traffic counts, unbeatable visibility, and an abundance of parking. Currently offering flexible sizes from 1,500 to 3,300 that can be tailored to suit your business needs. These suites can be delivered in a vanilla shell up to fully built out and move-in ready. Lease rates vary depending on size and delivery condition (Delivery Q3 2025). Call us today to reserve your space or to get more information.