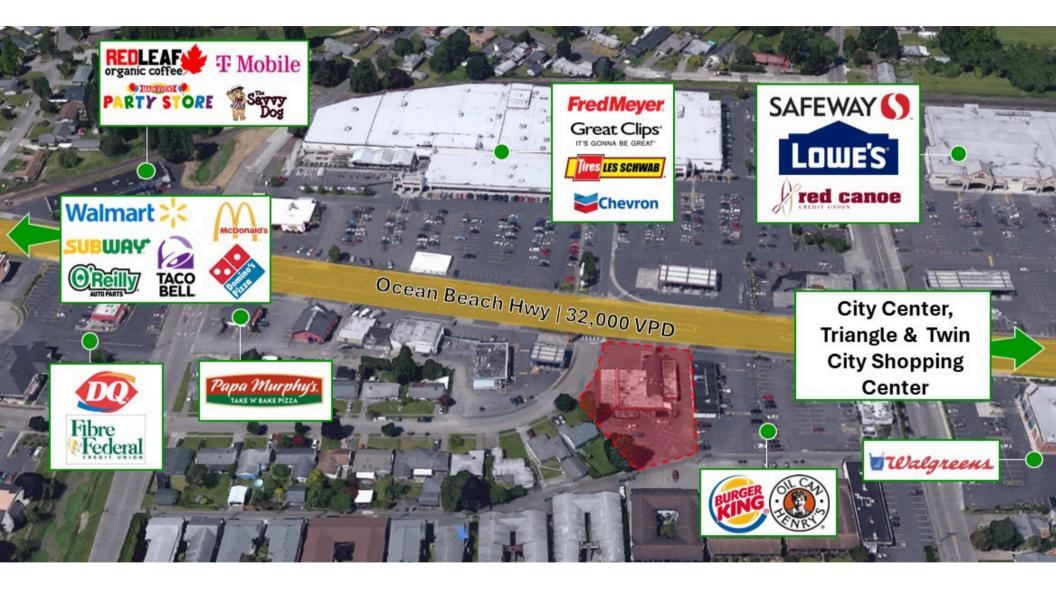

be tailored to suit your business needs. These suites can be delivered in a vanilla shell up to fully built out and move-in ready. Lease rates vary depending on size and delivery condition (Delivery Q3 2025). Call us today to reserve your space or to get more information.





The information contained herein has been obtained from sources we understand to be reliable. Whilst we do not doubt its accuracy it has not been verified & we make no guarantees, warranty or representations about it. Any projections, opinions, assumptions or estimates used are for example only. You & your advisors should conduct a careful independent investigation of the property to determine the property's satisfaction to your needs. © Woodford Commercial Real Estate.

## PROPOSED SITE PLAN





## AERIAL VIEW







#### **GET IN TOUCH**

Chris Roewe Partner Broker Lindsay Johnson Licensed Assistant



(360) 501-5500



(360) 556-5101