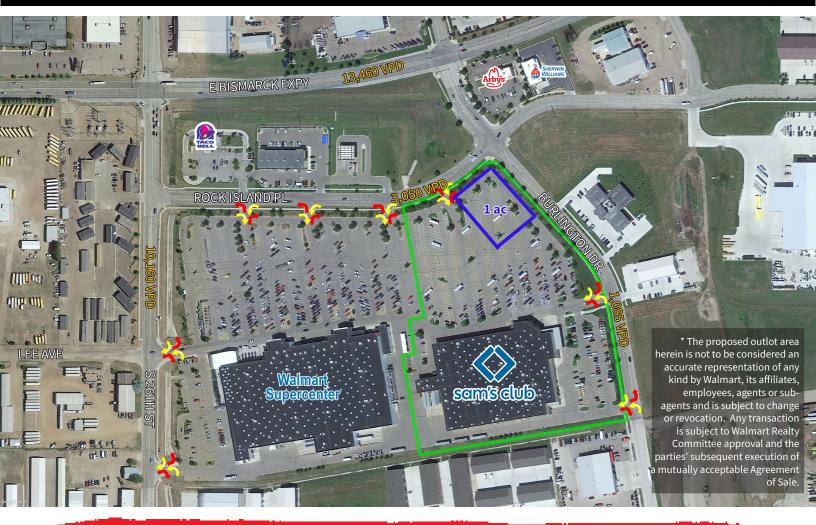

2821 Rock Island Pl Bismarck, ND

### BISMARCK SAM'S CLUB OUTLOT

# Property Highlights

- Land Size: +/- 1 acre
- Available for purchase or lease
- Surrounded by many businesses, distribution centers, and jobs
- Continual job-growth surrounding the site
- Multiple points of access to the property
- Minutes away from the airport