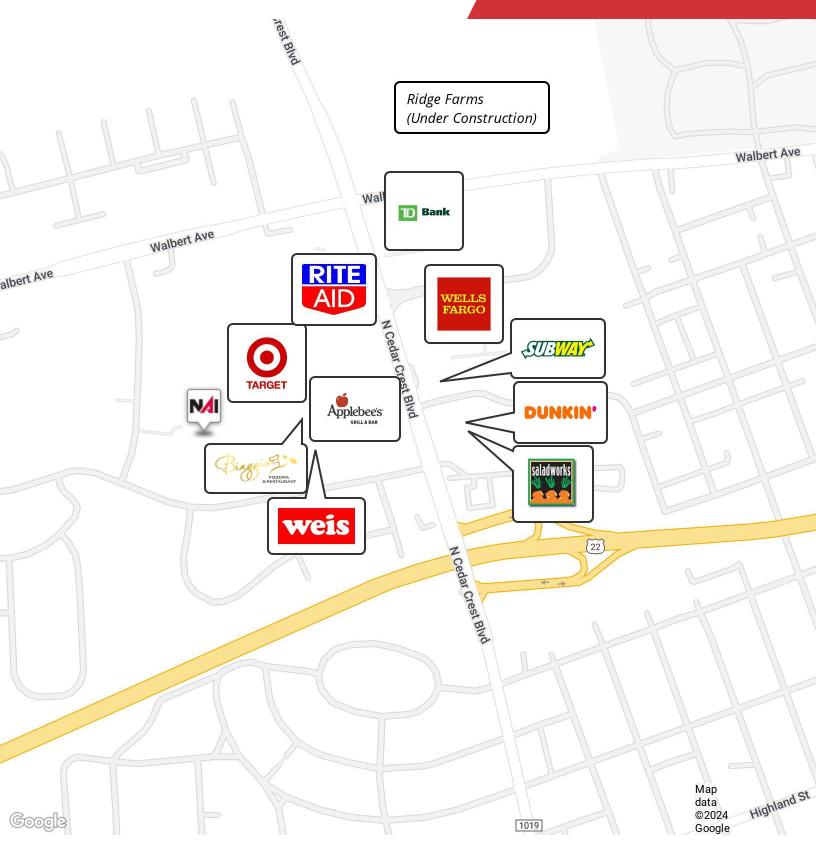

For Lease 3435 Winchester Road Area Amenities

We obtained the information above from sources we believe to be reliable. However, we have not verified its accuracy and make no guarantee, warranty or representation about it. It is submitted subject to the possibility of errors, omissions, change of price, rental or other conditions, prior sale, lease or financing, or withdrawal without notice. We include projections, opinions, assumptions or estimates for example only, and they may not represent current or future performance of the property. You and your tax and legal advisors should conduct your own investigation of the property and transaction.

## **Property Overview**

- Four-story office building
- Professional Park setting
- Ample parking
- Ridge Farm mixed use development currently underway
- Located less than a mile to Route 22
- Convenient access to Route 309, I-78, and I-476 (Northeast Extension/PA Turnpike)
- Area amenities include Target, Weis, Rite Aid, restaurants, and banks