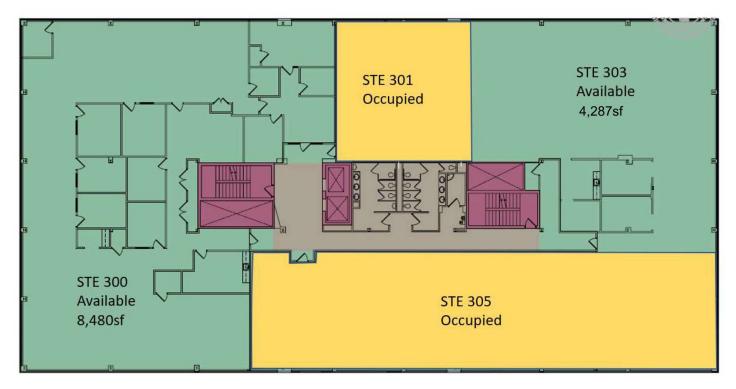

For Lease 3435 Winchester Road Floor Plans

3435 Winchester – 3rd Floor

#### Lease Information

| Lease Type:      | MG               | Lease Term: | Negotiable    |
|------------------|------------------|-------------|---------------|
| Total Space:     | 4,287 - 8,480 SF | Lease Rate: | \$19.25 SF/yr |
| Available Spaces |                  |             |               |

| Suite     | Tenant    | Size (SF) | Lease Type     | Lease Rate    |
|-----------|-----------|-----------|----------------|---------------|
| Suite 300 | Available | 8,480 SF  | Modified Gross | \$19.25 SF/yr |
| Suite 303 | Available | 4,287 SF  | Modified Gross | \$19.25 SF/yr |