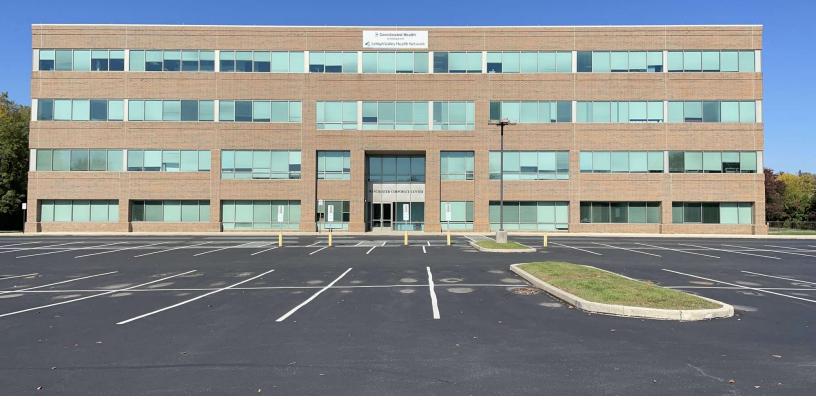

# Winchester Corporate Center

3435 Winchester Rd Allentown, Pennsylvania 18104

## **Property Overview**

- Four-story office building
- Professional Park setting
- Ample parking
- Ridge Farm mixed use development currently underway
- Located less than a mile to Route 22
- Convenient access to Route 309, I-78, and I-476 (Northeast Extension/PA Turnpike)
- Area amenities include Target, Weis, Rite Aid, restaurants, and banks