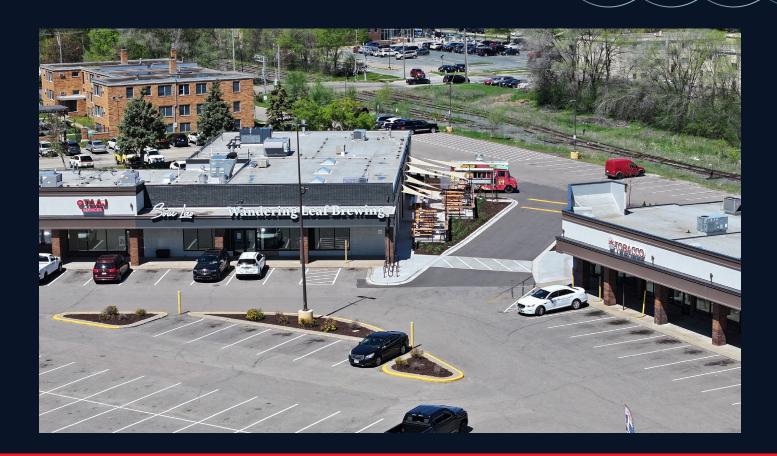

2435  | Available (can demise)             | 5,254 SF    |
| 2439  | MSP Tobacco (leased but available) | 1,900 SF    |
| 2447  | Available (seeking restaurant)     | 2,999 SF    |
| 2463  | Wandering Leaf Brewing             | 7,600 SF    |
| 2465  | Soul Lao                           | 1,500 SF    |

| Suite | Tenant         | Square feet |
|-------|----------------|-------------|
| 2467  | Tii Cup        | 1,400 SF    |
| 2469  | 5 Star Cafe    | 1,400 SF    |
| 2471  | TT Angel Nails | 1,400 SF    |
| 2477  | Dancers Studio | 3,685 SF    |
| 2481  | Aldi           | 24,781 SF   |
| 2489  | Yarmo Liquor   | 3,000 SF    |
| 2493  | Level Up Games | 3,395 SF    |
| 2497  | Auto Zone      | 7,640 SF    |
| 2509  | Etel Pharmacy  | 1,700 SF    |
| 2513  | Subway         | 1,235 SF    |







#### **Leasing team**

Zac Hoang zac.hoang@jll.com +1 612 217 5156 Jack Whitcomb jack.whitcomb@jll.com +1 612 217 5122 Jeremy Grittner jeremy.grittner@jll.com +1 612 217 6722

Although information has been obtained from sources deemed reliable, JLL does not make any guarantees, warranties or representations, express or implied, as to the completeness or accuracy as to the information contained herein. Any projections, opinions, assumptions or estimates used are for example only. There may be differences between projected and actual results, and those differences may be material. JLL does not accept any liability for any loss or damage suffered by any party resulting from reliance on this information. If the recipient of this information has signed a confidentiality agreement with JLL r