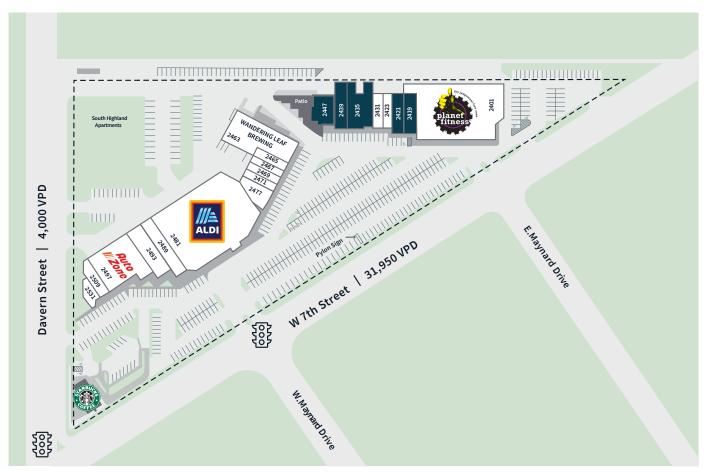

## **Site information**

• Location: 2401 West 7th Street, St. Paul, MN

• Description: 94,714 SF retail center

• Available: 1,474 - 7,154 SF

#### **Traffic counts**

W 7th Street: 31,950 VPDDavern Street: 4,000 VPD

Source: MNDOT 2022 and 2023 Average Total Vehicals Per Day

Anchored center

# Site plan

| Suite | Tenant                             | Square feet |
|-------|------------------------------------|-------------|
| 2401  | Planet Fitness                     | 18,931 SF   |
| 2419  | Available (can combine)            | 1,741 SF    |
| 2421  | Available (can combine)            | 1,474 SF    |
| 2423  | Nile Chiropractic                  | 1,400 SF    |
| 2431  | Nubian Labs                        | 1,400 SF    |
| 2435  | Available (can demise)             | 5,254 SF    |
| 2439  | MSP Tobacco (leased but available) | 1,900 SF    |
| 2447  | Available (seeking restaurant)     | 2,999 SF    |
| 2463  | Wandering Leaf Brewing             | 7,600 SF    |
| 2465  | Soul Lao                           | 1,500 SF    |

| Suite | Tenant         | Square feet |
|-------|----------------|-------------|
| 2467  | Tii Cup        | 1,400 SF    |
| 2469  | 5 Star Cafe    | 1,400 SF    |
| 2471  | TT Angel Nails | 1,400 SF    |
| 2477  | Dancers Studio | 3,685 SF    |
| 2481  | Aldi           | 24,781 SF   |
| 2489  | Yarmo Liquor   | 3,000 SF    |
| 2493  | Level Up Games | 3,395 SF    |
| 2497  | Auto Zone      | 7,640 SF    |
| 2509  | Etel Pharmacy  | 1,700 SF    |
| 2513  | Subway         | 1,235 SF    |