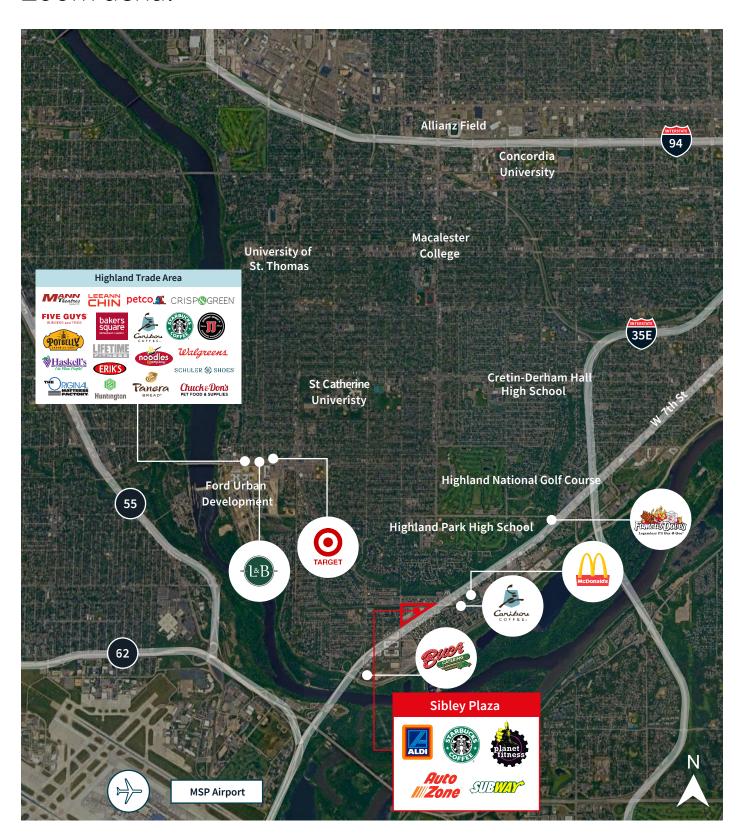

on: 94,714 SF retail center

• Available: 1,474 - 7,154 SF



#### **Expenses**

CAM/Ins: \$3.80 PSFRE Taxes: \$3.90 PSF

• Total: \$7.70 PSF



#### **Traffic counts**

W 7th Street: 31,950 VPDDavern Street: 4,000 VPD

Source: MNDOT 2022 and 2023 Average Total Vehicals Per Day



Anchored center

# **\*\***

## Newly

Remodelled

Minutes away
Downtown St. Paul

Ample Ample

Parking

**Excellent visibility** 

Pylon Signage Available

# Gateway site to

MSP Inter. Airport

### 1 mile

Population: 11,330

Median HH income: \$65,106 Average HH income: \$98,509

#### 3 miles

Population: 90,395

Median HH income: \$92,387

Average HH income: \$133,550

## 5 miles

Population: 296,445

Median HH income: \$82,910 Average HH income: \$117,645

<sup>\*</sup> Source: ESRI 2024 Est

# Zoom aerial



# Site plan



| Suite | Tenant                             | Square feet |
|-------|------------------------------------|-------------|
| 2401  | Planet Fitness                     | 18,931 SF   |
| 2419  | Available (can combine)            | 1,741 SF    |
| 2421  | Available (can combine)            | 1,474 SF    |
| 2423  | Nile Chiropractic                  | 1,400 SF    |
| 2431  | Nubian Labs                        | 1,400 SF    |
| 2435  | Available (can demise)             | 5,254 SF    |
| 2439  | MSP Tobacco (leased but available) | 1,900 SF    |
| 2447  | Available (seeking restaurant)     | 2,999 SF    |
| 2463  | Wandering Leaf Brewing             | 7,600 SF    |
| 2465  | Soul Lao                           | 1,500 SF    |

| Suite | Tenant         | Square feet |
|-------|