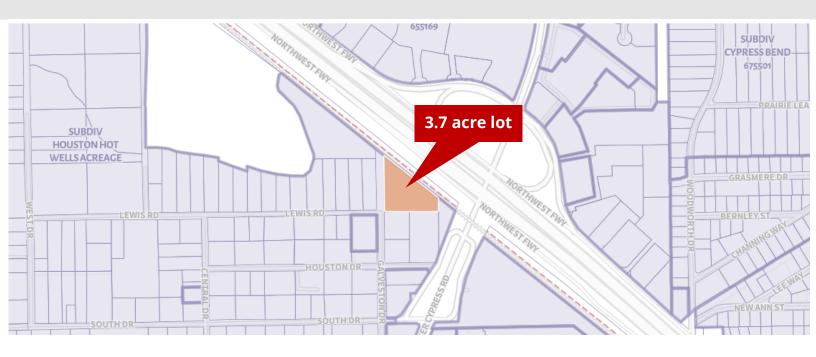

# **AVAILABLE:**

3.7 Acres (161,172 square feet) with US-290 Frontage

**USES:** Commercial Development, not limited to: Medical, Car Dealership, Office, Office/Warehouse.

PRICE: \$2.900,000.00

# LOCATION:

Great high-traffic location near Cypress, TX.

# **LEGAL DESCRIPTION:**

ALL BLK 77 HOUSTON HOT WELLS