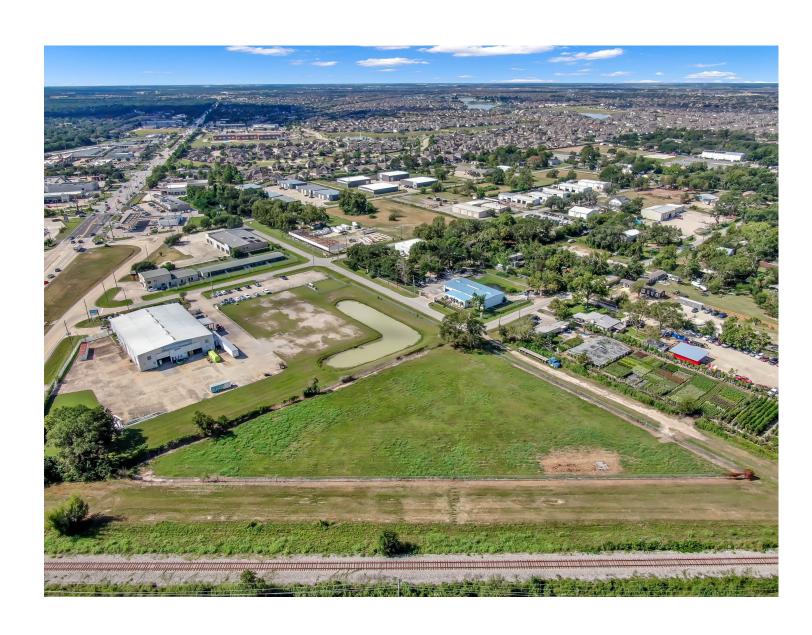

# LOCATION:

Great high-traffic location near Cypress, TX.

## SUMMARY:

Great location for your medium to large retail business. Area housing, medical and educational facilities create the perfect environment for retail opportunities.