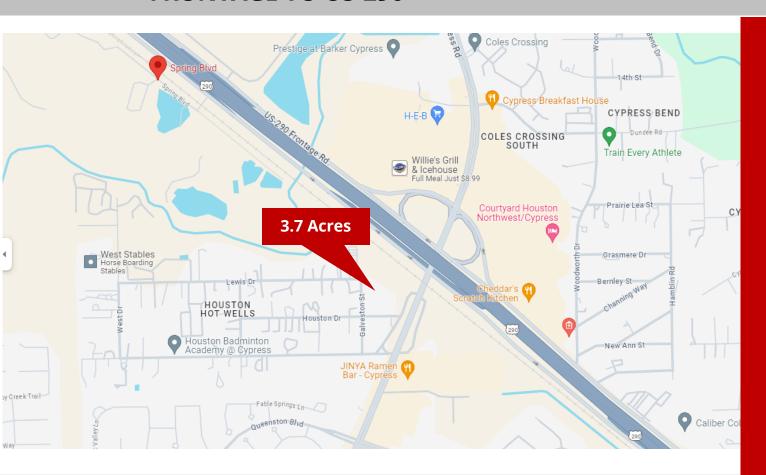

# 3.7 Acre Lot PRIME PROPERTY FRONTAGE TO US-290

0 Spring Blvd Cypress, TX 77433

# **AVAILABLE:**

3.7 Acres (161,172 square feet) with US-290 Frontage

**USES:** Commercial Development, not limited to: Medical, Car Dealership, Office, Office/Warehouse.

PRICE: \$2.900,000.00

# LOCATION:

Great high-traffic location near Cypress, TX.