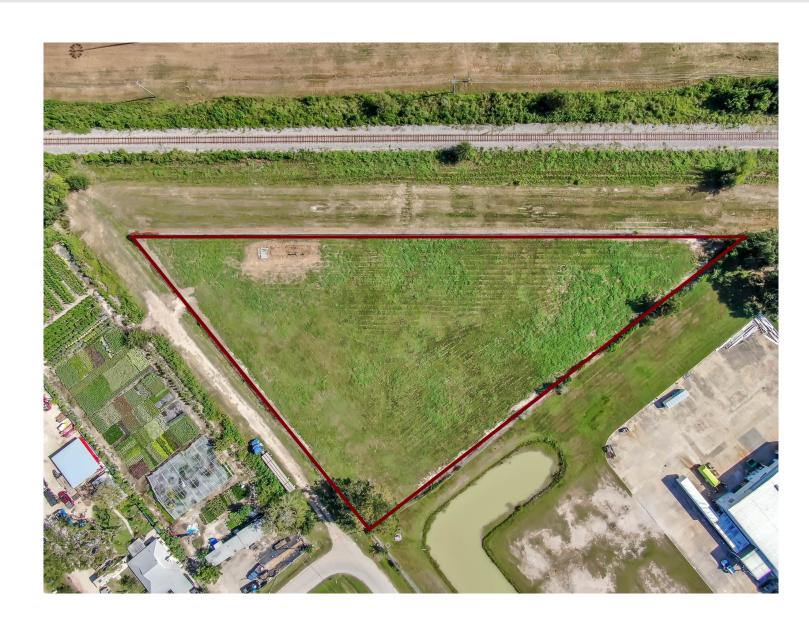

# **AVAILABLE:**

3.7 Acres (161,172 square feet) with US-290 Frontage

**USES:** Commercial Development, not limited to: Medical, Car Dealership, Office, Office/Warehouse.

PRICE: \$2.900,000.00

# **LEGAL DESCRIPTION:**

ALL BLK 77 HOUSTON HOT WELLS