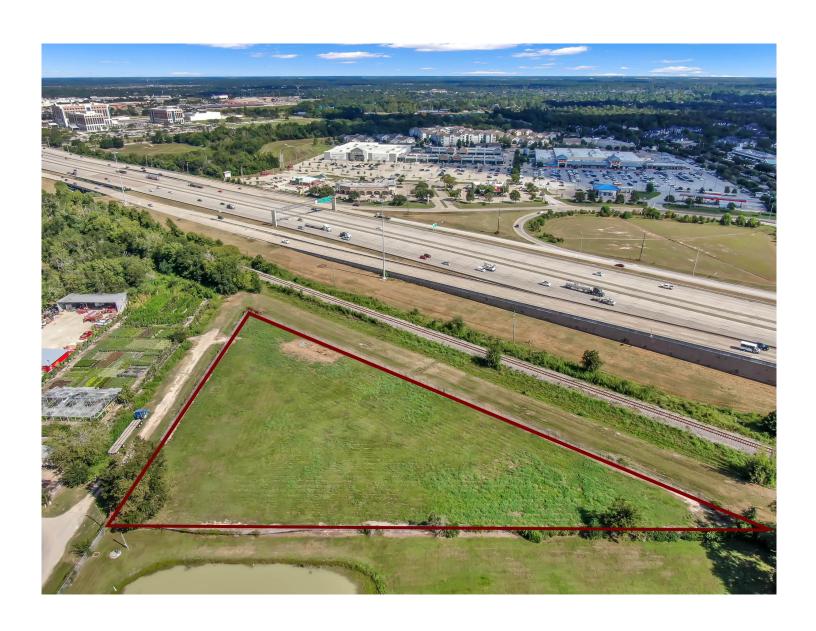

# 3.7 Acre Lot PRIME PROPERTY FRONTAGE TO US-290

0 Spring Blvd Cypress, TX 77433

# **AVAILABLE:**

3.7 Acres (161,172 square feet) with US-290 Frontage

**USES:** Commercial Development, not limited to: Medical, Car Dealership, Office, Office/Warehouse.

PRICE: \$2.900,000.00

# LOCATION:

Great high-traffic location near Cypress, TX.

# **LEGAL DESCRIPTION:**

ALL BLK 77 HOUSTON HOT WELLS