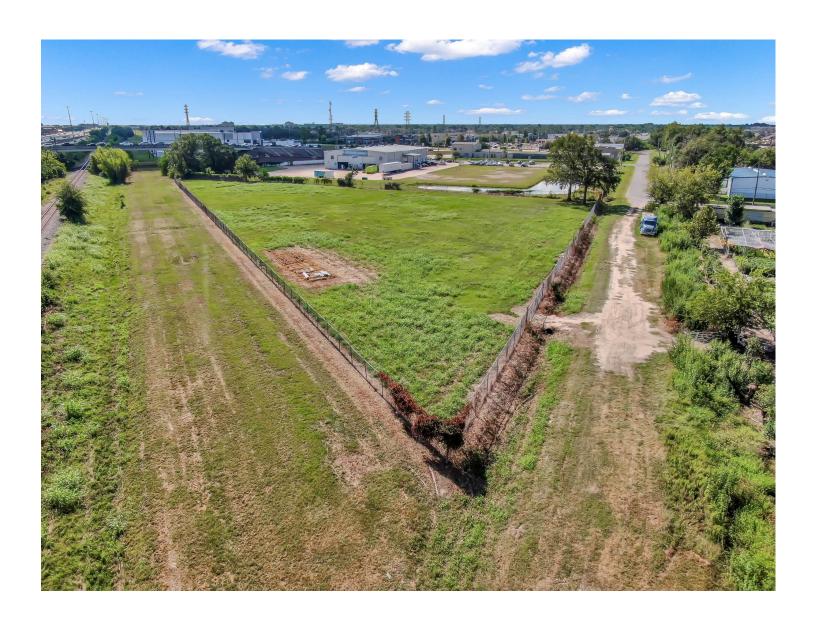

# **AVAILABLE:**

3.7 Acres (161,172 square feet) with US-290 Frontage

**USES:** Commercial Development, not limited to: Medical, Car Dealership, Office, Office/Warehouse.

PRICE: \$2.900,000.00

# **LEGAL DESCRIPTION:**

ALL BLK 77 HOUSTON HOT WELLS