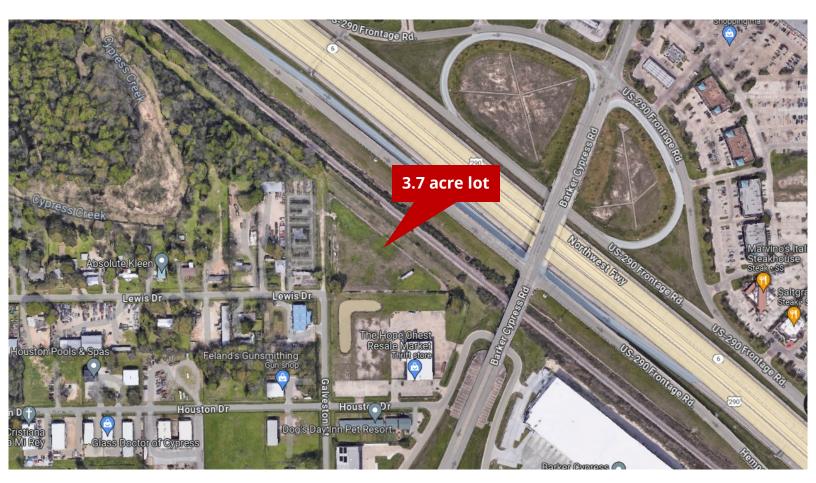

# **AVAILABLE:**

3.7 Acres (161,172 square feet) with US-290 Frontage

**USES:** Commercial Development, not limited to: Medical, Car Dealership, Office, Office/Warehouse.

PRICE: \$2.900,000.00

# LOCATION:

Great high-traffic location near Cypress, TX.

# **LEGAL DESCRIPTION:**

ALL BLK 77 HOUSTON HOT WELLS