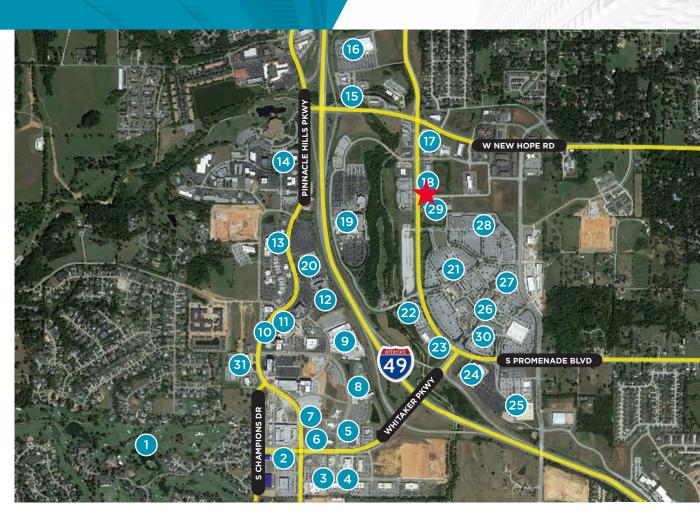

## AMENITIES MAP 2011 S PROMENADE BLVD, STE 440 | ROGERS, AR

\*Information provided within 3 mile radius

- 1. Pinnacle Country Club
- Newk's Eatery, Hero's Coffee, Luma, Orange Theory, Walker Bros
- 3. Walmart Neighborhood Market, Torchy's Tacos
- 4. Fuzzy's Taco Shop, Mirabella's Table, Uptown Taphouse, Arvest
- 5. Pei Wei, Chick-fil-A, Chuy's Mexican Food

- 6. Wright's BBQ, Cappricio, Lavish Nail Lounge
- 7. Tacos4Life, Walkons, Saltgrass
- 8. Topgolf
- 9. Walmart Amp
- 10. Ruth's Chris Steakhouse
- 11. Tropical Smoothie
- 12. Embassy Suites
- 13. Grub's, Bonefish Grill,

#### Cold Stone

- 14. Debbie's Family Pharmacy, Howse
- 15. Red Lobster, Olive Garden, Bariola's Pizzeria, Einstein Bros
- 16. The Home Depot
- 17. Walgreens, Splash, Culver's
- 18. Five Guys, Firehouse Subs, Mojitos, TCBY,

#### Starbucks

- 19. Mercy Hospital
- 20. Rogers Convention Center
- 21. Dillard's
- 22. Best Buy
- 23. Longhorn Steakhouse
- 24. Bass Pro Shops
- 25. Target
- 26. Big Orange, P.F.. Chang's,

#### Local Lime

- 27. Dave & Buster's
- 28. Ulta, Old Navy, Hobby Lobby, T.J. Maxx, Carter's
- 29. Swig, Oasis Nail Bar
- 30. Pinnacle Hills Promenade
- 31. Signature Bank