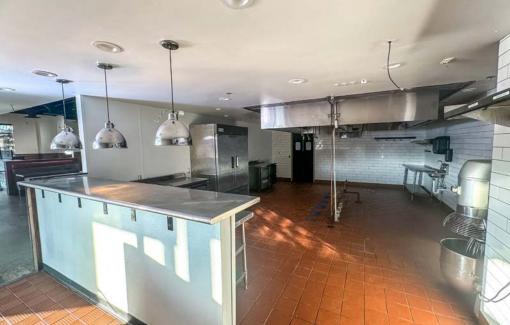

## PROPERTY HIGHLIGHTS

- Lease Rate: \$26.00 NNN
- Suite 440
  - 4,354 ± Interior SF
  - 895 ± Patio SF
- Great location with easy access to I-49
- Adjacent to Pinnacle Hills Promenade shopping district
- Close to Embassy Suites, Rogers Convention
   Center and many other entertainment and business
   amenities