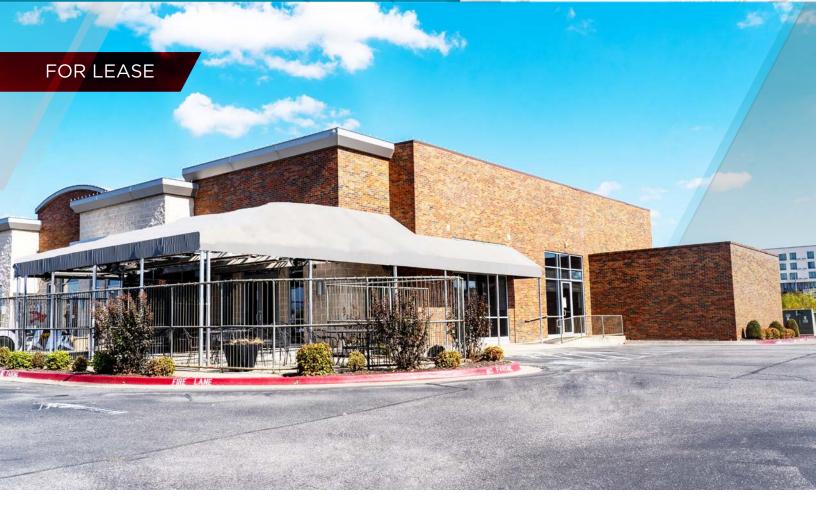

# Retail Space

2011 S Promenade Blvd, Ste 440 | Rogers, AR 72758

## PROPERTY HIGHLIGHTS

- Lease Rate: \$26.00 NNN
- Suite 440
  - 4,354 ± Interior SF
  - 895 ± Patio SF
- Great location with easy access to I-49
- Adjacent to Pinnacle Hills Promenade shopping district
- Close to Embassy Suites, Rogers Convention
   Center and many other entertainment and business
   amenities