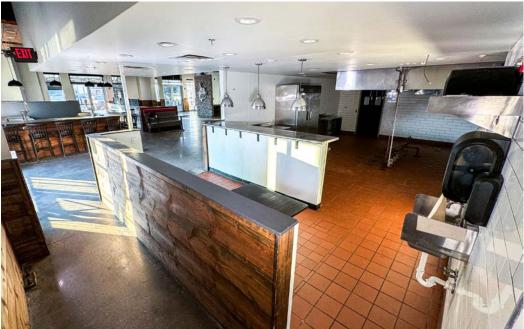

## PROPERTY HIGHLIGHTS

- Lease Rate: \$26.00 NNN
- Suite 440
  - 4,354 ± Interior SF
  - 895 ± Patio SF
- Great location with easy access to I-49
- Adjacent to Pinnacle Hills Promenade shopping district
- Close to Embassy Suites, Rogers Convention
   Center and many other entertainment and business
   amenities