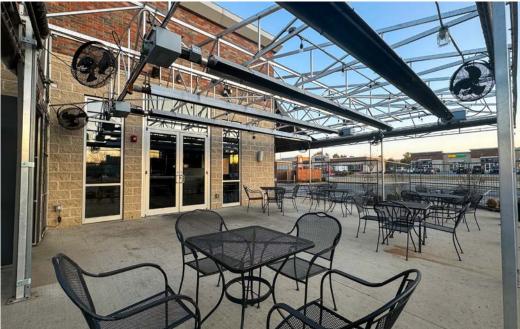

## PROPERTY HIGHLIGHTS

- Lease Rate: \$26.00 NNN
- Suite 440
  - 4,354 ± Interior SF
  - 895 ± Patio SF
- Great location with easy access to I-49
- Adjacent to Pinnacle Hills Promenade shopping district
- Close to Embassy Suites, Rogers Convention
   Center and many other entertainment and business
   amenities