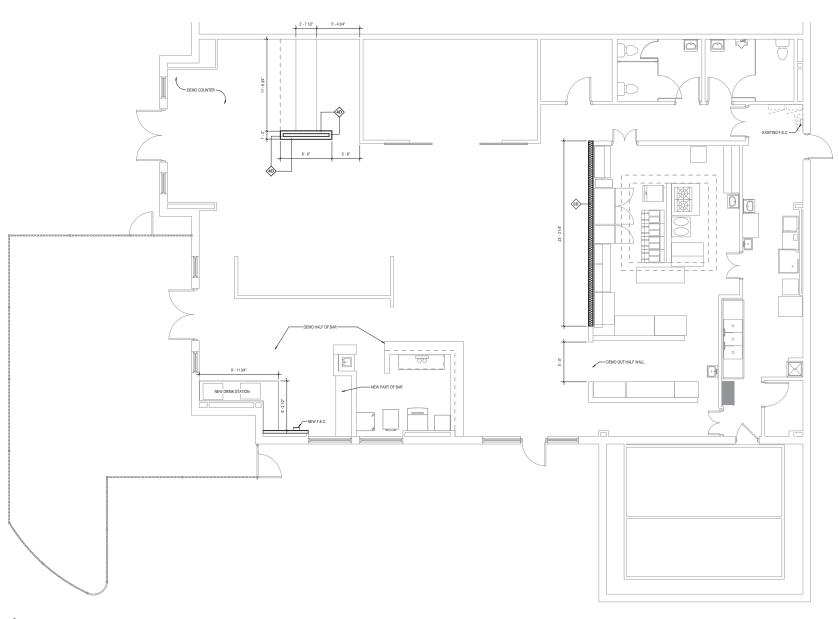

## PROPERTY HIGHLIGHTS

- Lease Rate: \$26.00 NNN
- Suite 440
  - 4,354 ± Interior SF
  - 895 ± Patio SF
- Great location with easy access to I-49
- Adjacent to Pinnacle Hills Promenade shopping district
- Close to Embassy Suites, Rogers Convention
   Center and many other entertainment and business
   amenities