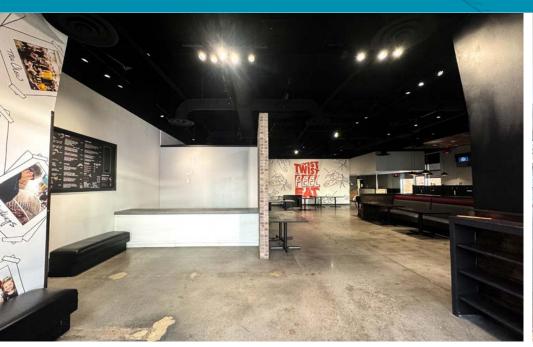

## PROPERTY HIGHLIGHTS

- Lease Rate: \$26.00 NNN
- Suite 440
  - 4,354 ± Interior SF
  - 895 ± Patio SF
- Great location with easy access to I-49
- Adjacent to Pinnacle Hills Promenade shopping district
- Close to Embassy Suites, Rogers Convention
   Center and many other entertainment and business
   amenities