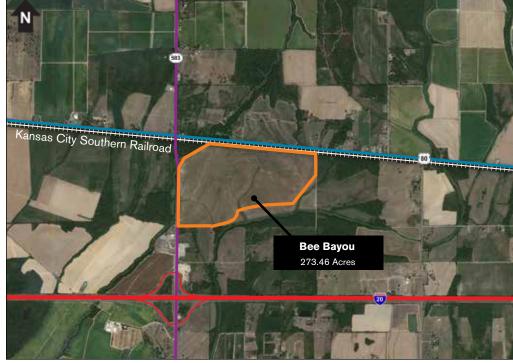

## INTERSTATE:

I-20

Distance: 1.2 miles

## **HIGHWAY:**

US-80

Distance: 0.1 mile

#### RAIL:

Kansas City Southern Railroad Distance: Adjacent to Site