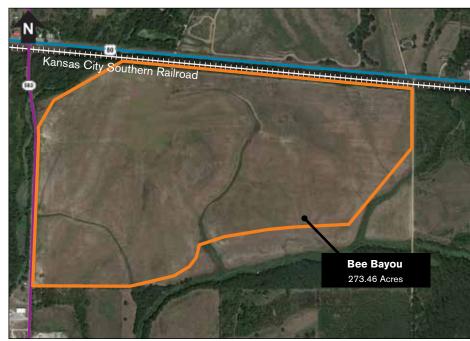

## **Bee Bayou**

Bee Bayou Road Rayville, LA 71282

#### RAIL:

Kansas City Southern Railroad Distance: Adjacent to Site

# **Bee Bayou**

Bee Bayou Road Rayville, LA 71282