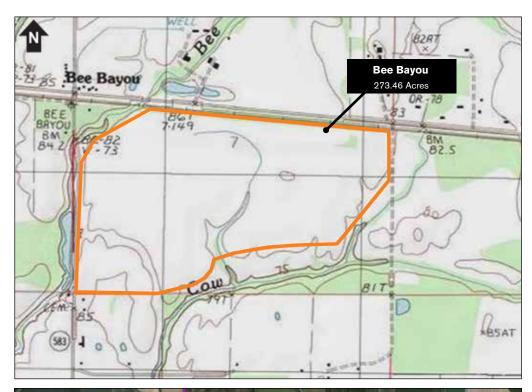

## **Bee Bayou**

Bee Bayou Road Rayville, LA 71282

#### **ACRES AVAILABLE:**

273.46 Acres

## **COORDINATES:**

32.470269, -91.691487