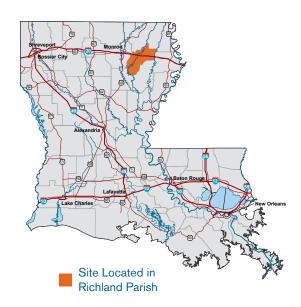

#### **NEAREST MSA:**

Monroe

Population: 178,864 Distance: 14 miles

Alexandria

Population: 154,872 Distance: 62 miles