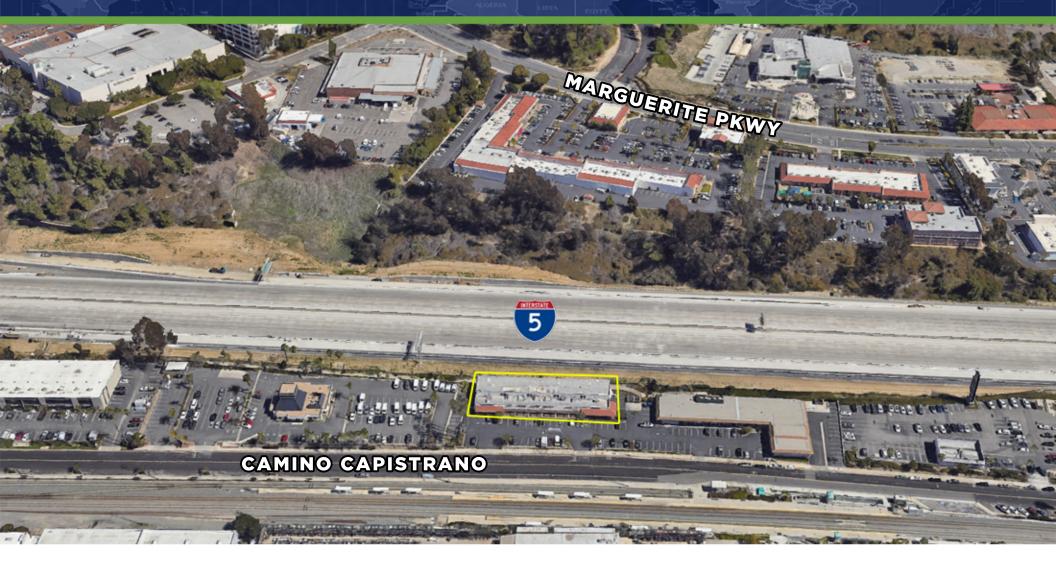

## Flex Space 28142 camino capistrano, laguna niguel, ca

### Features

- Visible from Interstate 5 FWY
- Upper Mezzanine
- Ample Parking
- Close to Mission Viejo Mall
- Stable Tenant Mix in Center