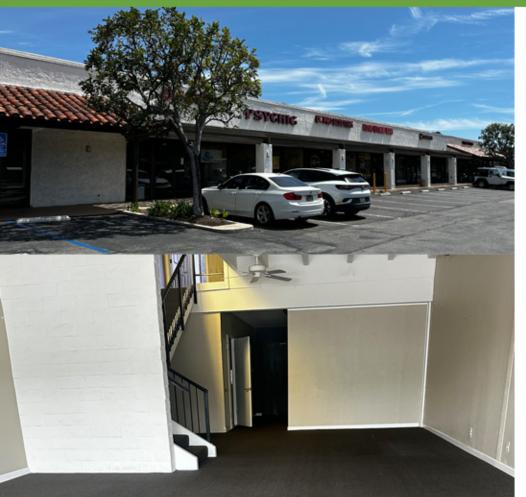

## Flex Space 28142 camino capistrano, laguna niguel, ca

### Features

- Visible from Interstate 5 FWY
- Upper Mezzanine
- Ample Parking
- Close to Mission Viejo Mall
- Stable Tenant Mix in Center

#### Units

| Building  | Square Feet | Available | Rate/PSF   |
|-----------|-------------|-----------|------------|
| Suite 102 | 1,500       | Now       | \$1.55 NNN |
| Suite 108 | 1,500       | Now       | \$1.55 NNN |