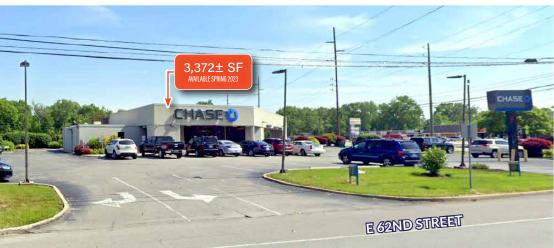

1,000± SF UP TO 8,000± SF INLINE RETAIL & 3,372± SF FORMER BANK BUILDING

EXCELLENT LOCATION ON HARD CORNER OF 62ND STREET & ALLISONVILLE ROAD

### PROPERTY FEATURES:

- FOR LEASE: 1,000± up to 8,000± SF retail inline space available in in neighborhood center
- FOR LEASE (available spring 2023): 3,372± SF free standing commercial/retail building; former bank with drive through and canopy space
- Join tenants including Ace Hardware (OPENING SPRING 2023), Dollar General, Taylor's Bakery, State Farm Insurance, Classic Cleaners, Huntington Bank, & Lee's Barber Shop.
- Great opportunity for retailers, medical/service professionals and other services
- Center facade is undergoing new renovation.
- Pylon signage available
- Generous parking
- Great visibility on heavily traveled NWC at the intersection of E 62<sup>nd</sup> Street and Allisonville Road
- Just west of Eastwood Middle School and across the street Big Lots anchored Windermere Center
- Located on NWC of E 62<sup>nd</sup> Street & Allisonville Road with strong traffic counts and access from both roads
- Excellent opportunity to become part of the community located on a busy established major trade corridor on Indy's northeast side
- Location is just east of Broad Ripple approximately midway between Keystone Ave and Binford Blvd.
- Close proximity to interstate systems in the northeast quadrant of Indianapolis in Marion County