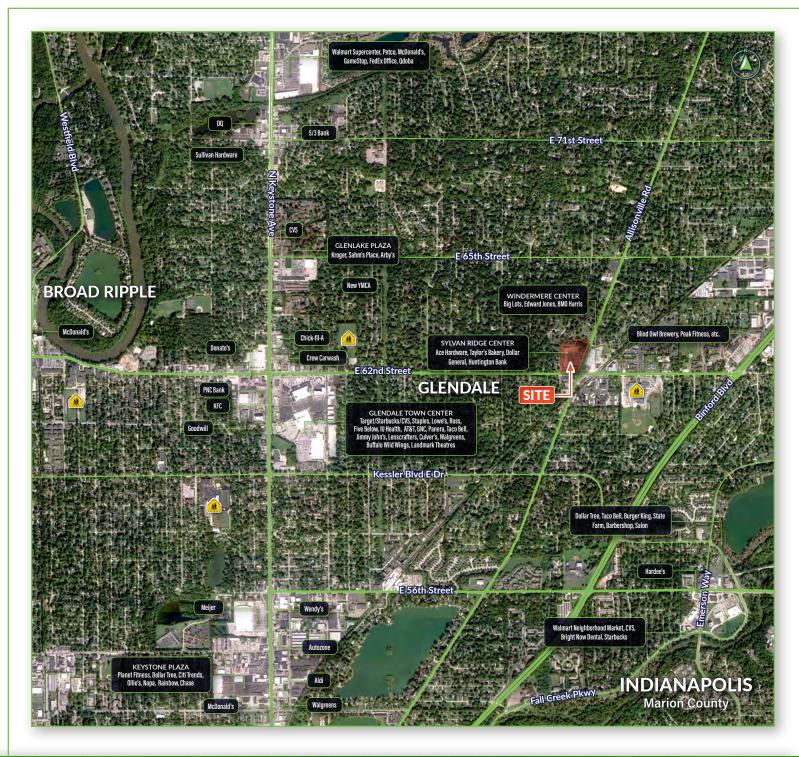

pproximately midway between Keystone Ave and Binford Blvd.
- Close proximity to interstate systems in the northeast quadrant of Indianapolis in Marion County



| DEMOGRAPHICS  |                | 1 MILE   | 3 MILE   | 5 MILE   |
|---------------|----------------|----------|----------|----------|
| 2 <u>2</u> 33 | POPULATION     | 6,869    | 73,891   | 207,464  |
|               | HOUSEHOLDS     | 3,162    | 38,074   | 103,801  |
| (§)           | AVG. HH INCOME | \$94,476 | \$90,505 | \$81,819 |



# **FOR LEASE | SYLVAN RIDGE CENTER**

9,000± SF TOTAL INLINE RETAIL SPACE & 3,372± SF FORMER BANK BUILDING

NWC of Allisonville Rd & 62nd St | 6238 Allisonville Rd | Indianapolis, IN 46220 | Marion County

EXCELLENT LOCATION ON HARD CORNER OF 62ND STREET & ALLISONVILLE ROAD

### TRADE AERIAL: