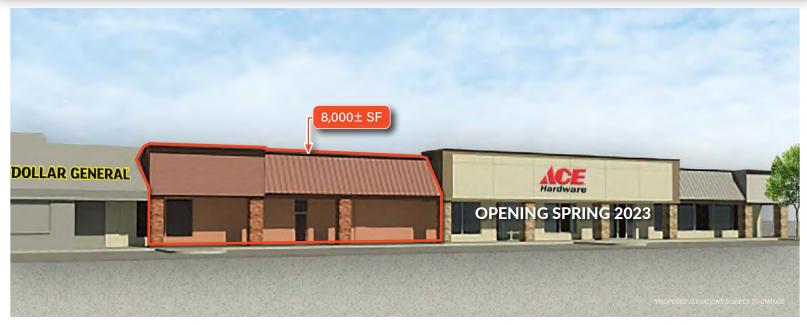

1,000± SF UP TO 8,000± SF INLINE RETAIL & 3,372± SF FORMER BANK BUILDING

EXCELLENT LOCATION ON HARD CORNER OF 62ND STREET & ALLISONVILLE ROAD

### PROPERTY FEATURES:

- FOR LEASE: 1,000± up to 8,000± SF retail inline space available in in neighborhood center
- FOR LEASE (available spring 2023): 3,372± SF free standing commercial/retail building; former bank with drive through and canopy space
- Join tenants including Ace Hardware (OPENING SPRING 2023), Dollar General, Taylor's Bakery, State Farm Insurance, Classic Cleaners, Huntington Bank, & Lee's Barber Shop.
- Great opportunity for retailers, medical/service professionals and other services
- Center facade is undergoing new renovation.
- Pylon signage available
- Generous parking
- Great visibility on heavily traveled NWC at the intersection of E 62<sup>nd</sup> Street and Allisonville Road
- Just west of Eastwood Middle School and across the street Big Lots anchored Windermere Center
- Located on NWC of E 62<sup>nd</sup> Street & Allisonville Road with strong traffic counts and access from both roads
- Excellent opportunity to become part of the community located on a busy established major trade corridor on Indy's northeast side
- Location is just east of Broad Ripple approximately midway between Keystone Ave and Binford Blvd.
- Close proximity to interstate systems in the northeast quadrant of Indianapolis in Marion County