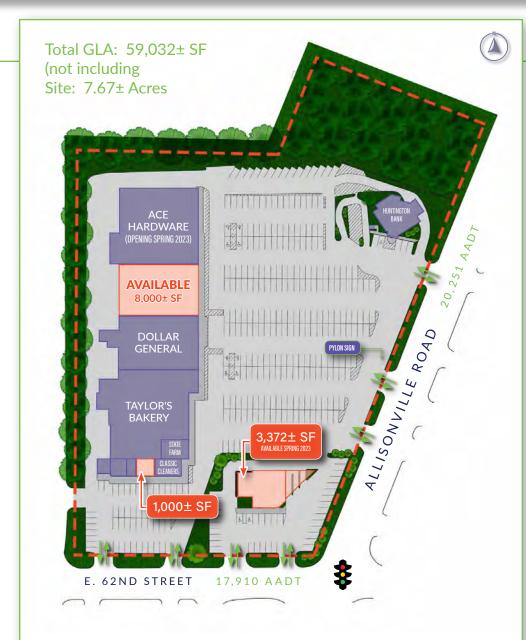

### PROPERTY FEATURES:

- FOR LEASE: 1,000± up to 8,000± SF retail inline space available in in neighborhood center
- FOR LEASE (available spring 2023): 3,372± SF free standing commercial/retail building; former bank with drive through and canopy space
- Join tenants including Ace Hardware (OPENING SPRING 2023), Dollar General, Taylor's Bakery, State Farm Insurance, Classic Cleaners, Huntington Bank, & Lee's Barber Shop.
- Great opportunity for retailers, medical/service professionals and other services
- Center facade is undergoing new renovation.
- Pylon signage available
- Generous parking
- Great visibility on heavily traveled NWC at the intersection of E 62<sup>nd</sup> Street and Allisonville Road
- Just west of Eastwood Middle School and across the street Big Lots anchored Windermere Center
- Located on NWC of E 62<sup>nd</sup> Street & Allisonville Road with strong traffic counts and access from both roads
- Excellent opportunity to become part of the community located on a busy established major trade corridor on Indy's northeast side
- Location is just east of Broad Ripple approximately midway between Keystone Ave and Binford Blvd.
- Close proximity to interstate systems in the northeast quadrant of Indianapolis in Marion County