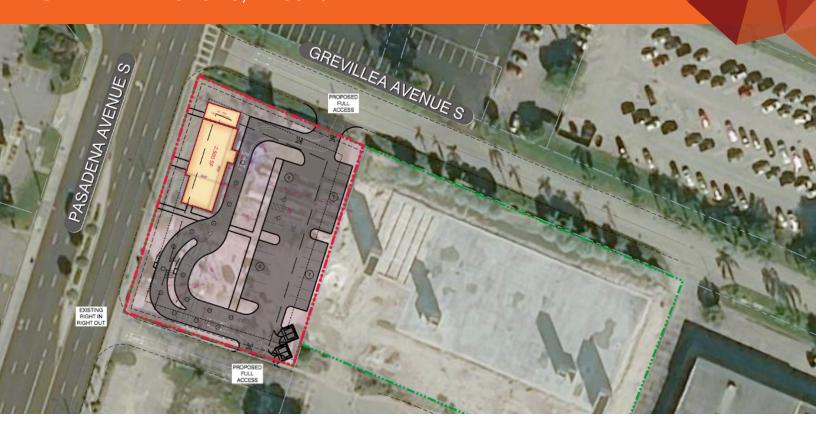

### **PROPERTY HIGHLIGHTS**

- Ground Lease or BTS
- 0.79 Acres
- Can develop up to 5,000 SF of Retail/Medical and approved for drive-thru
- Located in close proximity to the dominant grocers Publix, Winn-Dixie, and Walmart Neighborhood Market
- Traffic Counts (AADT): Pasadena Ave (24,000)
- Full Access