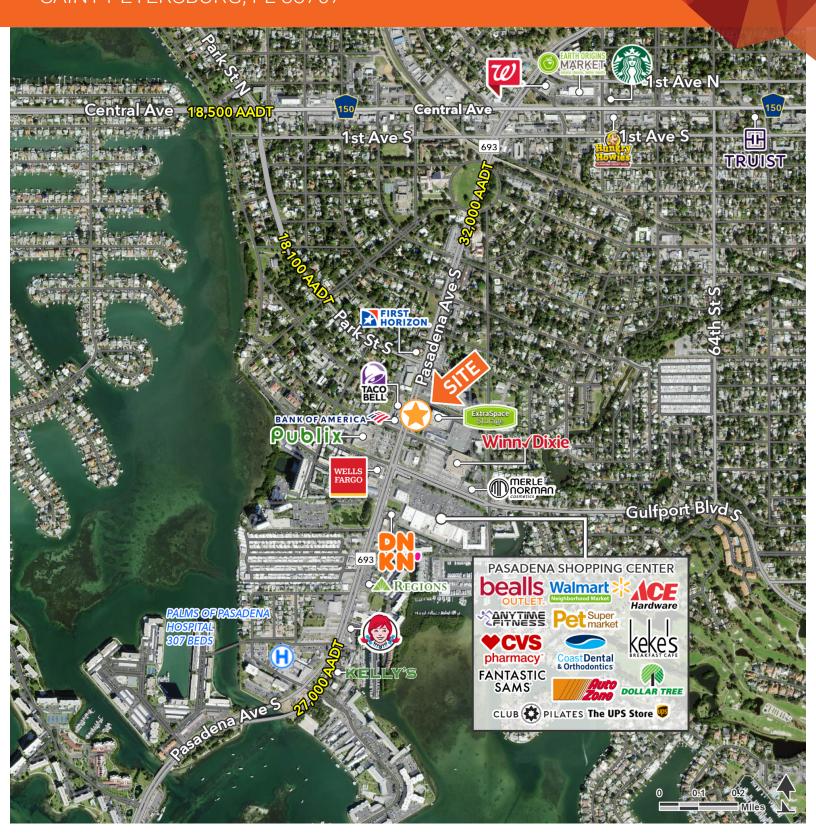

### LOCATION DESCRIPTION

Located at 900 Pasadena Ave S

### **PROPERTY HIGHLIGHTS**

- Ground Lease or BTS
- 0.79 Acres
- Can develop up to 5,000 SF of Retail/Medical and approved for drive-thru
- Located in close proximity to the dominant grocers Publix, Winn-Dixie, and Walmart Neighborhood Market
- Traffic Counts (AADT): Pasadena Ave (24,000)
- Full Access