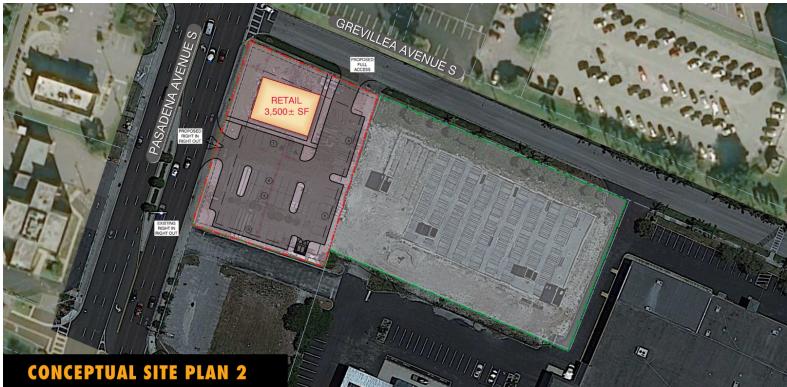

### **PROPERTY HIGHLIGHTS**

- Ground Lease or BTS
- 0.79 Acres
- Can develop up to 5,000 SF of Retail/Medical and approved for drive-thru
- Located in close proximity to the dominant grocers Publix, Winn-Dixie, and Walmart Neighborhood Market
- Traffic Counts (AADT): Pasadena Ave (24,000)
- Full Access