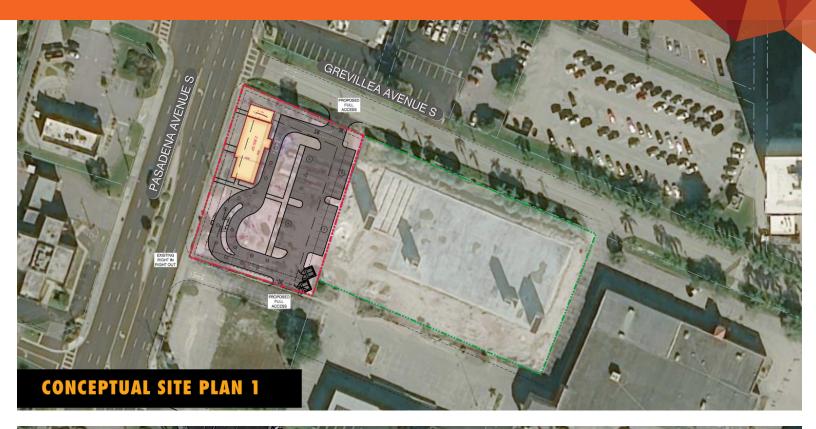

### **PROPERTY HIGHLIGHTS**

- Ground Lease or BTS
- 0.79 Acres
- Can develop up to 5,000 SF of Retail/Medical and approved for drive-thru
- Located in close proximity to the dominant grocers Publix, Winn-Dixie, and Walmart Neighborhood Market
- Traffic Counts (AADT): Pasadena Ave (24,000)
- Full Access