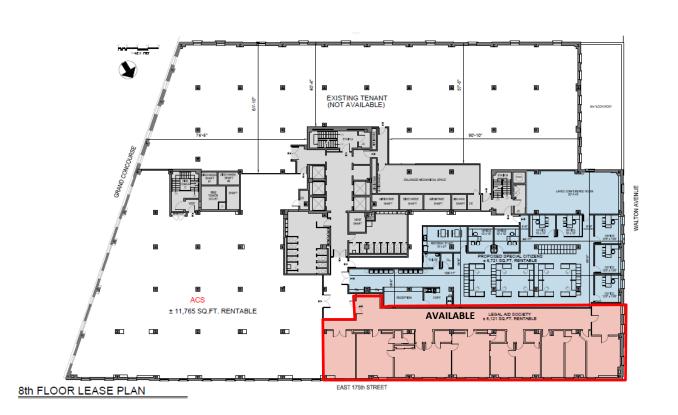

## 1775 Grand Concourse

Bronx, NY 6,121 RSF Office/Medical Space

Floor:

Partial 8th Floor

Size:

6,121 RSF

Possession:

**Immediate** 

Space Buildout: 10 Large Windowed

**Offices** 

# 1775 Grand Concourse

Bronx, NY 6,121 RSF Office/Medical Space