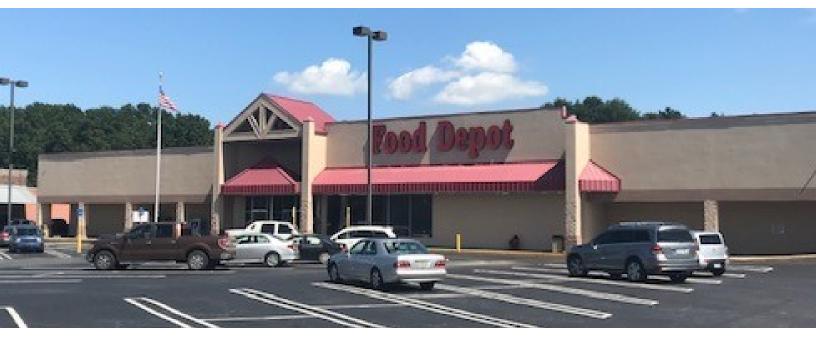

## **Villa Rica Crossing**

664 W Bankhead Hwy Villa Rica, GA 30180

### **Property Highlights**

•

- Well located on W. Bankhead Hwy right off I-20
- Situated across from Chick-fil-A in main retail corridor of Villa Rica
- Center is anchored by a well performing Food Depot with strong co-tenancy
- Next to Villa Rica High School and densely populated residential area of town