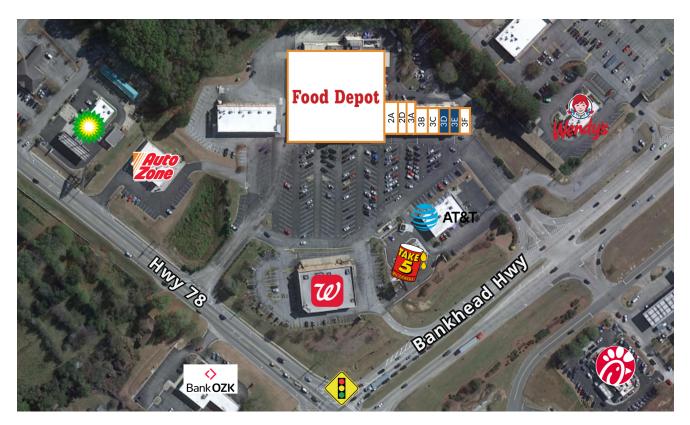

# **Villa Rica Crossing**

664 W Bankhead Hwy Villa Rica, GA 30180

| Unit | Tenant             | Size SF |
|------|--------------------|---------|
| 1    | Food Depot         | 44,984  |
| 2A-C | Trading Post Cafe  | 4,000   |
| 2D   | Dollar Daze        | 1,400   |
| 3A   | Landmark Financial | 1,200   |
| 3B   | Tango Nails        | 1,200   |
| 3C   | Security Finance   | 1,200   |
| 3D   | AVAILABLE          | 1,200   |
| 3E   | AVAILABLE          | 1,200   |
| 3F   | Pizza Hut          | 1,200   |