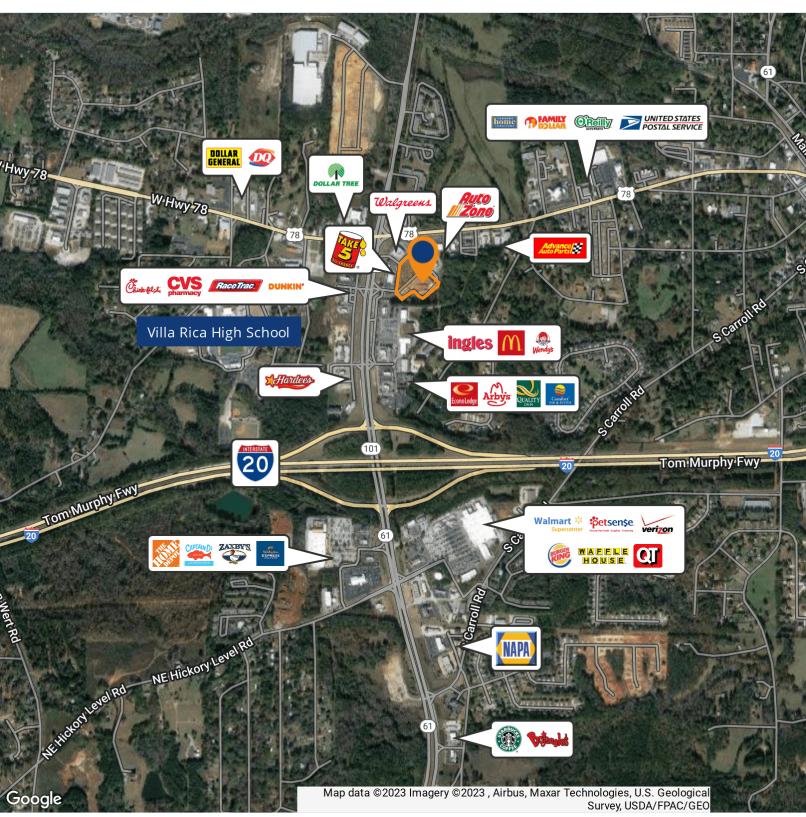

## **Villa Rica Crossing**

664 W Bankhead Hwy Villa Rica, GA 30180

### **Property Highlights**

•

- Well located on W. Bankhead Hwy right off I-20
- Situated across from Chick-fil-A in main retail corridor of Villa Rica
- Center is anchored by a well performing Food Depot with strong co-tenancy
- Next to Villa Rica High School and densely populated residential area of town