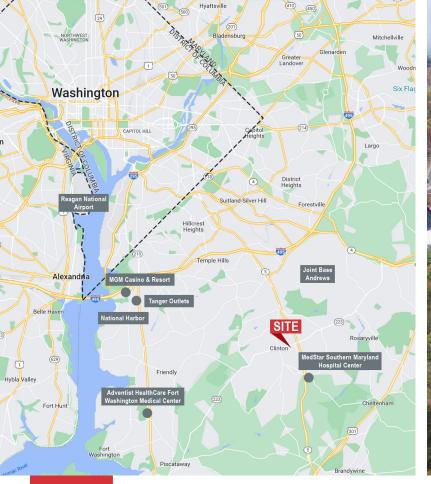

- OCCUPANCY: 72% leased medical buildings to high quality tenants
- STRATEGIC LOCATION NEAR HOSPITALS: Near MedStar Southern Maryland Hospital Center and Adventist Healthcare Fort Washington Medical Center
- RENOVATION IN 2023: New roof, parking lot and exterior renovations completed June 2023
- ADVANTAGES FOR TENANTS & PATIENTS: Ample parking, private entrances, renovated common areas, and great visibility
- ACCESS TO MAJOR HIGHWAYS: Quick drive to Branch Avenue (Route 5) and the Capital Beltway (I-495/I-95)
- CLOSE TO AMENITIES: Great retail and restaurants at Woodyard Crossing and The Landing at Woodyard