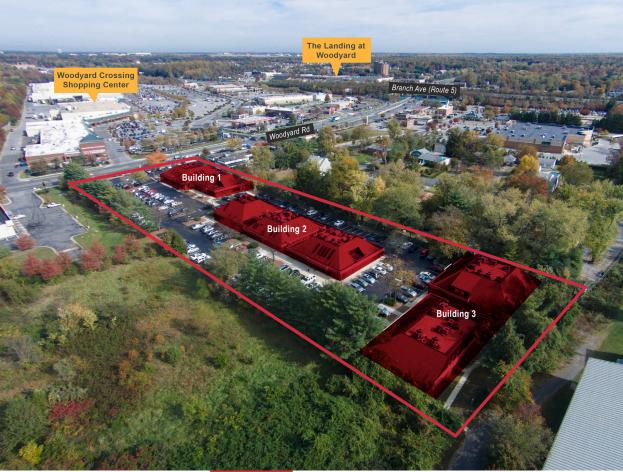

- OCCUPANCY: 72% leased medical buildings to high quality tenants
- STRATEGIC LOCATION NEAR HOSPITALS: Near MedStar Southern Maryland Hospital Center and Adventist Healthcare Fort Washington Medical Center
- RENOVATION IN 2023: New roof, parking lot and exterior renovations completed June 2023
- ADVANTAGES FOR TENANTS & PATIENTS: Ample parking, private entrances, renovated common areas, and great visibility
- ACCESS TO MAJOR HIGHWAYS: Quick drive to Branch Avenue (Route 5) and the Capital Beltway (I-495/I-95)
- CLOSE TO AMENITIES: Great retail and restaurants at Woodyard Crossing and The Landing at Woodyard