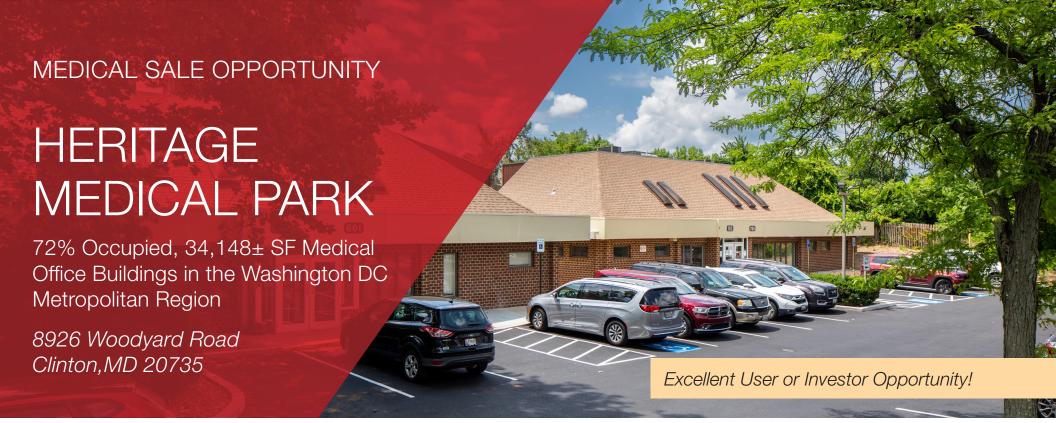

- OCCUPANCY: 72% leased medical buildings to high quality tenants
- STRATEGIC LOCATION NEAR HOSPITALS: Near MedStar Southern Maryland Hospital Center and Adventist Healthcare Fort Washington Medical Center
- RENOVATION IN 2023: New roof, parking lot and exterior renovations completed June 2023
- ADVANTAGES FOR TENANTS & PATIENTS: Ample parking, private entrances, renovated common areas, and great visibility
- ACCESS TO MAJOR HIGHWAYS: Quick drive to Branch Avenue (Route 5) and the Capital Beltway (I-495/I-95)
- CLOSE TO AMENITIES: Great retail and restaurants at Woodyard Crossing and The Landing at Woodyard