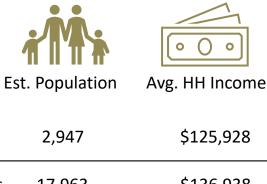

## 2024 Neighborhood Demographics & Traffic Counts

\$125,928 1,424

3 Miles 17,963 \$136,938 6,436

5 Miles 38,529 \$149,488

Source: CoStar

1 Mile

Daytime **Employment** 

9.783