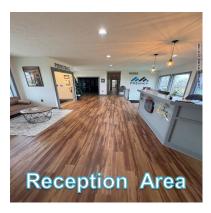

## OFFICE FOR SALE OR LEASE

**PURCHASE PRICE:** 

\$975,000.00 (\$151.00 sf)

**LEASE RATE:** 

\$17.50/sf NNN

- Zoning: I-1 (Light Industrial)
- Property Size: 6,440 Sq. Ft.
- Land Size: 3.393 Acres
- Year Built: 1991 & Side Wing Additions in 1995
- Minutes from I-65 & 1-465
- Stand-alone office building perfect for contractor/sales team

**BROCHURE** 

**SPACE PLAN** 

**SURVEY - 2018** 

PROPERTY RECORD CARD

**ZONING CODE - INDUSTRIAL** 

**PROPERTY PHOTOS** 

6051 S Indianapolis Road Whitestown, IN 46075

Contact: