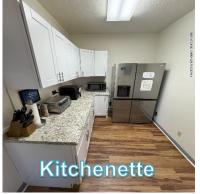

## OFFICE FOR SALE OR LEASE

**PURCHASE PRICE:** 

\$975,000.00 (\$151.00 sf)

**LEASE RATE:** 

\$17.50/sf NNN

- Zoning: I-1 (Light Industrial)
- Property Size: 6,440 Sq. Ft.
- Land Size: 3.393 Acres
- Year Built: 1991 & Side Wing Additions in 1995
- Minutes from I-65 & 1-465
- Stand-alone office building perfect for contractor/sales team

**BROCHURE** 

**SPACE PLAN** 

**SURVEY - 2018** 

PROPERTY RECORD CARD

**ZONING CODE - INDUSTRIAL** 

**PROPERTY PHOTOS** 

6051 S Indianapolis Road Whitestown, IN 46075

Contact: