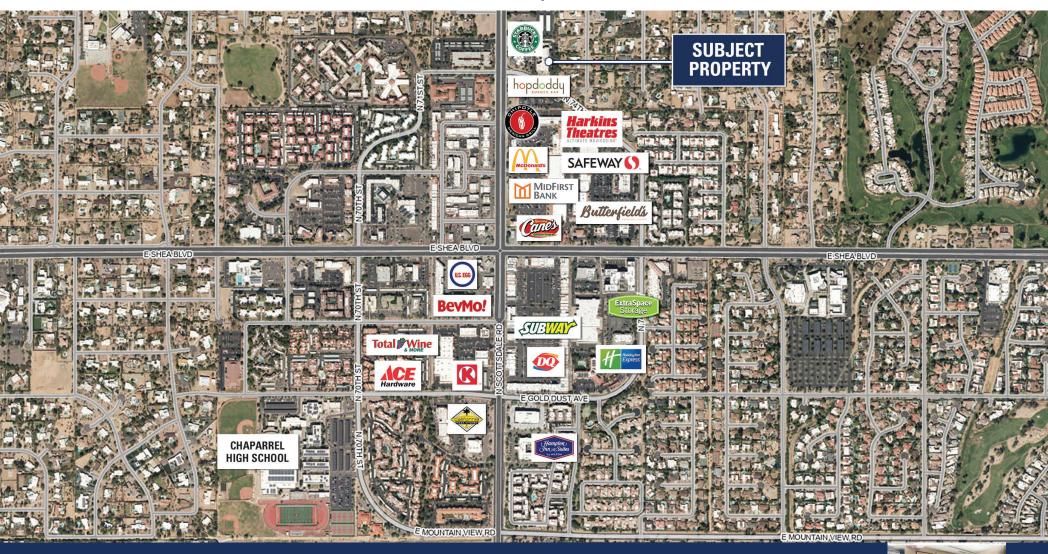

#### **PROPERTY HIGHLIGHTS**

- Prestigious Scottsdale Road Address, near Scottsdale Road and Shea Boulevard!
- Highly Sought After Location In one of Scottsdale's Finest Corridors!
- Beautiful Ground Level Office Condominium Ideally Suited for Owner/User!
- Current Use is Chiropractic and Massage Therapy Practice!
- Easy Access to the Loop 101 Freeway With many Amenities Nearby!