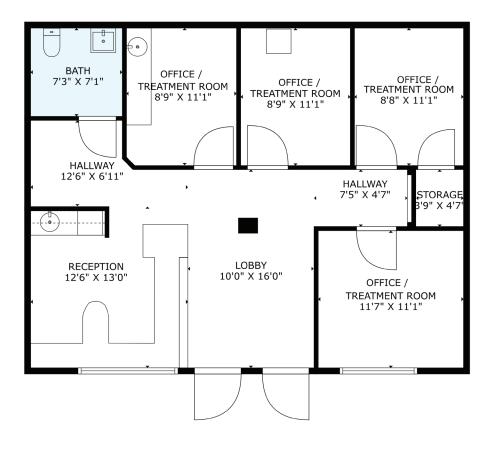

## 11111 NORTH SCOTTSDALE ROAD, SUITE 105

**SCOTTSDALE, AZ 85254** 

FLOOR PLAN

SIZES AND DIMENSIONS ARE APPROXIMATE, ACTUAL MAY VARY. BUYER TO VERIFY ALL INFORMATION.

CONTACT INFORMATION
George Haugen, Designated Broker
9096 East Bahia Drive Suite 108 • Scottsdale, AZ 85260
(602) 499-6000 • george@haugencommercial.com