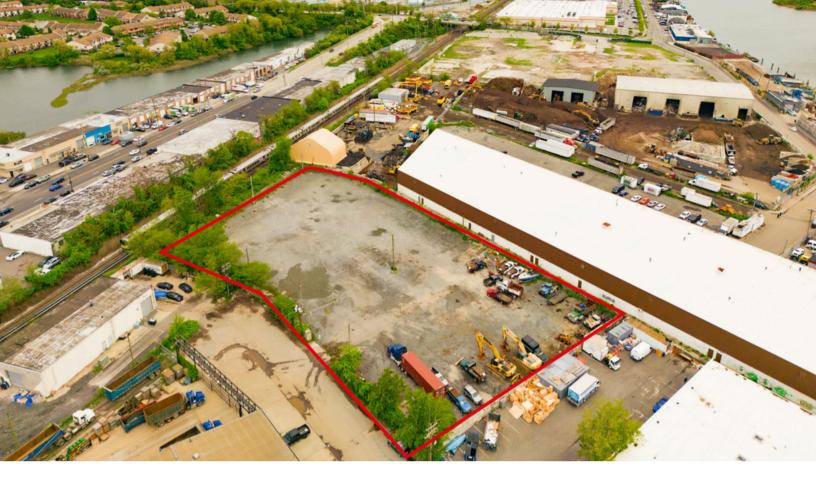

# 82,500 SF Industrial zoned land

459-463 Brown Court Oceanside, NY

## **Property specifications**

| Available size | ± 82,500 SF                                                                                                      |
|----------------|------------------------------------------------------------------------------------------------------------------|
| Plot           | ± 1.89 acres                                                                                                     |
| Rental rate    | \$6.95 PSF                                                                                                       |
| Zoning         | Industrial Y, Town of Hempstead                                                                                  |
| Comments       | <ul> <li>Ideal for outside storage, vehicle parking, and equipment storage</li> <li>Secure and fenced</li> </ul> |

Flat site with excellent drainage

• Utilities on site

• Available immediately

**Tom DiMicelli** Senior Managing Director tom.dimicelli@jll.com +1 631 962 2898