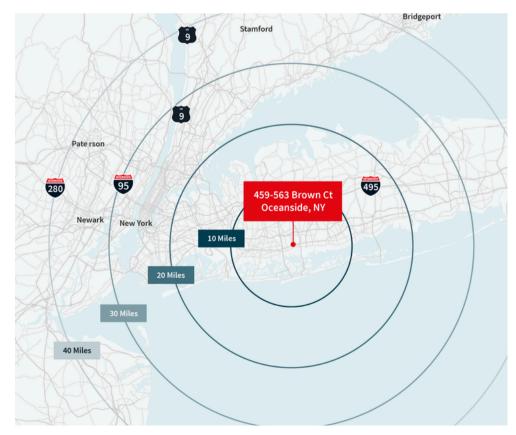

# **Key distances**

#### 3.5 miles

to Sunrise Highway

#### 6.4 miles

to Meadowbrook Parkway

#### 6.5 miles

to Nassau Expressway

#### 6.9 miles

to Belt Parkway

### 11.5 miles

to JFK Airport

#### 12.3 miles

to Long Island Expressway