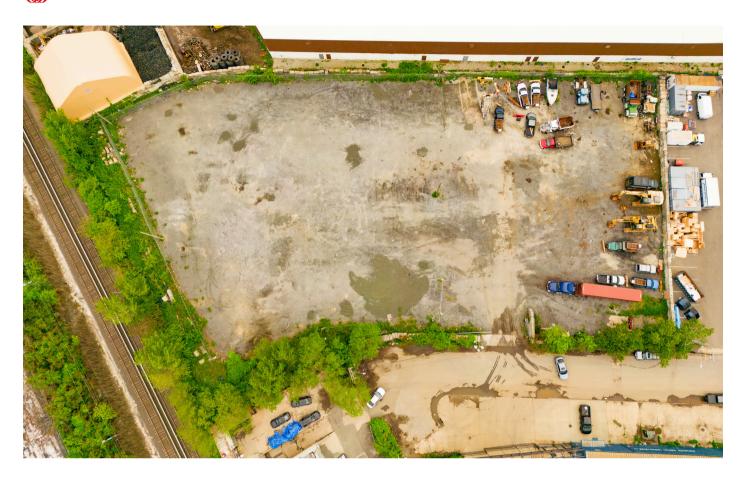

## **Property specifications**

| Available size | ± 82,500 SF                                                                                                      |
|----------------|------------------------------------------------------------------------------------------------------------------|
| Plot           | ± 1.89 acres                                                                                                     |
| Rental rate    | \$6.95 PSF                                                                                                       |
| Zoning         | Industrial Y, Town of Hempstead                                                                                  |
| Comments       | <ul> <li>Ideal for outside storage, vehicle parking, and equipment storage</li> <li>Secure and fenced</li> </ul> |

Flat site with excellent drainage

• Utilities on site

• Available immediately

**Tom DiMicelli** Senior Managing Director tom.dimicelli@jll.com +1 631 962 2898