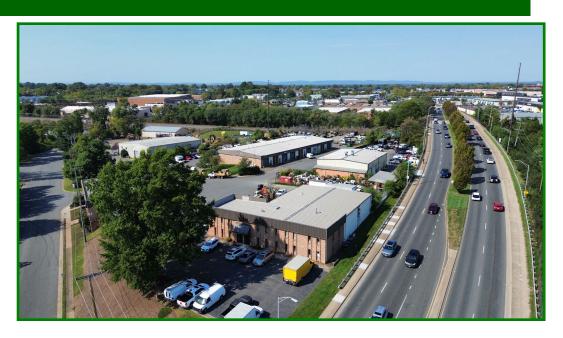

# 9428 Quarry Rd Manassas, VA 20110

CALLING ALL CONTRACTORS! This prime location for sale on the corner of Quarry Road and Liberia Avenue in the City of Manassas has it all: Warehouse and Outside Storage. The 9,000 SF building includes two drive-in-doors, parts room, server room, conference room, waiting room, reception, kitchen, several private offices and a small fenced outside storage yard. Zoned I2 in the City of Manassas.