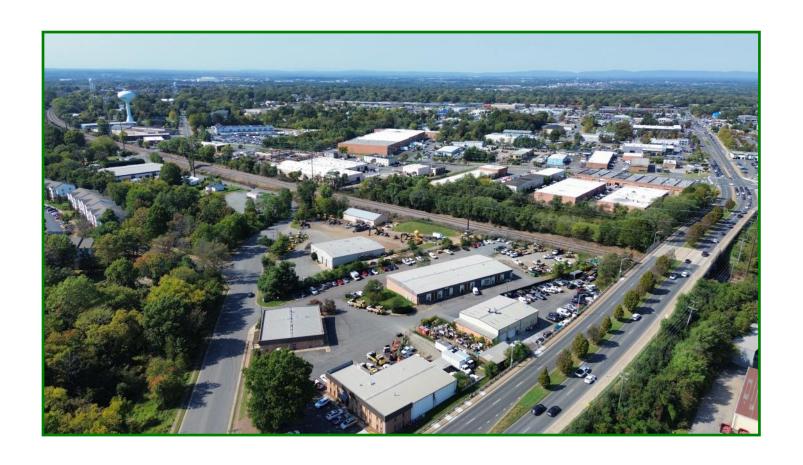

# 9428 Quarry Rd Manassas, VA 20110

CALLING ALL CONTRACTORS! This prime location for sale on the corner of Quarry Road and Liberia Avenue in the City of Manassas has it all: Warehouse and Outside Storage. The 9,000 SF building includes two drive-in-doors, parts room, server room, conference room, waiting room, reception, kitchen, several private offices and a small fenced outside storage yard. Zoned I2 in the City of Manassas.