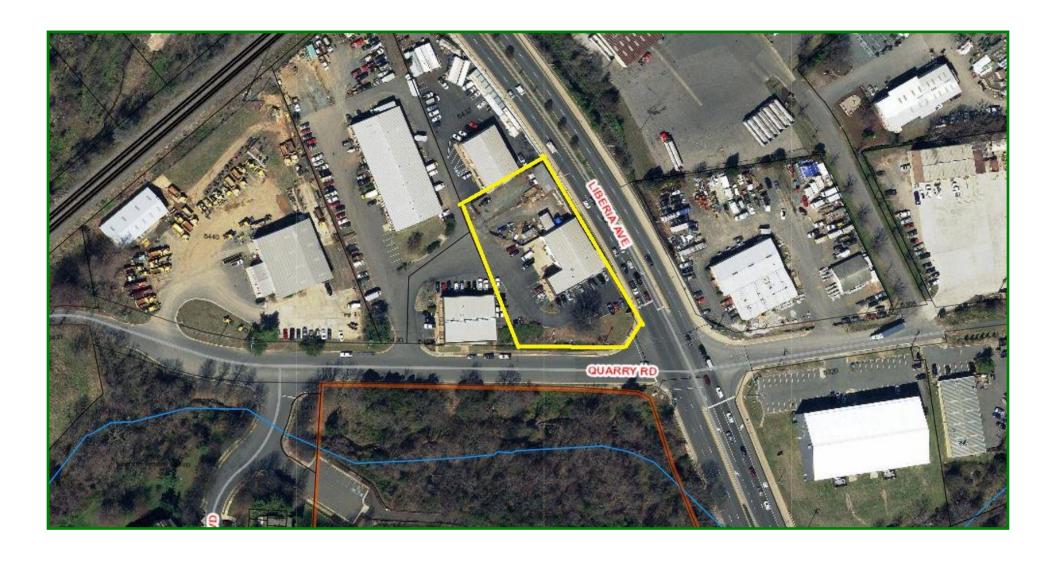

# 9428 Quarry Rd Manassas, VA 20110

CALLING ALL CONTRACTORS! This prime location for sale on the corner of Quarry Road and Liberia Avenue in the City of Manassas has it all: Warehouse and Outside Storage. The 9,000 SF building includes two drive-in-doors, parts room, server room, conference room, waiting room, reception, kitchen, several private offices and a small fenced outside storage yard. Zoned I2 in the City of Manassas.