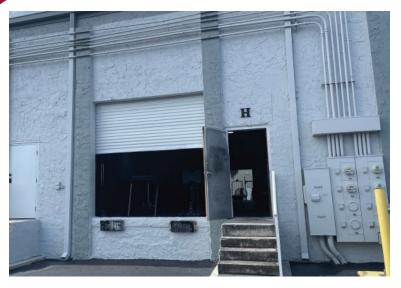

# NAPLES PRODUCTION PARK WAREHOUSE FOR SUBLEASE

4227 ENTERPRISE AVENUE, UNIT H, NAPLES, FL 34104

### **PROPERTY FEATURES**

| UNIT H:              | 3,437 SF                                                                                                            |  |
|----------------------|---------------------------------------------------------------------------------------------------------------------|--|
| LEASE RATE:          | \$15.00 / SF NNN                                                                                                    |  |
| OP EXPENSES:         | \$6.83 / SF                                                                                                         |  |
| LOCATION:            | Located just east of Airport Pulling Road, and<br>2.4± miles from the intersection of Golden<br>Gate Parkway & I-75 |  |
| CLEAR HEIGHT:        | 17′                                                                                                                 |  |
| LOADING:             | Ramp on East Side, Straight Job Loading Dock on West Side                                                           |  |
| O/H DOORS:           | Four (4) Dock High Doors                                                                                            |  |
| POWER:               | 125 AMP, 3-phase electric, 208v                                                                                     |  |
| STORM<br>PROTECTION: | Hurricane Impact Windows                                                                                            |  |
| ZONING:              | I - Industrial (Collier County)                                                                                     |  |
| Zorand.              | r maasthal (collict county)                                                                                         |  |