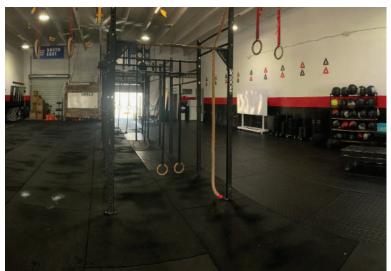

### **PROPERTY FEATURES**

| UNIT H:              | 3,437 SF                                                                                                            |  |
|----------------------|---------------------------------------------------------------------------------------------------------------------|--|
| LEASE RATE:          | \$15.00 / SF NNN                                                                                                    |  |
| OP EXPENSES:         | \$6.83 / SF                                                                                                         |  |
| LOCATION:            | Located just east of Airport Pulling Road, and<br>2.4± miles from the intersection of Golden<br>Gate Parkway & I-75 |  |
| CLEAR HEIGHT:        | 17′                                                                                                                 |  |
| LOADING:             | Ramp on East Side, Straight Job Loading Dock on West Side                                                           |  |
| O/H DOORS:           | Four (4) Dock High Doors                                                                                            |  |
| POWER:               | 125 AMP, 3-phase electric, 208v                                                                                     |  |
| STORM<br>PROTECTION: | Hurricane Impact Windows                                                                                            |  |
| ZONING:              | I - Industrial (Collier County)                                                                                     |  |
| Zorand.              | r maasthal (collict county)                                                                                         |  |

Renovations currently underway include painting building exterior, new interior lighting, new black top, professional landscaping, and much more!

For more information please contact:

BROCK RASMUSSEN Principal 239.209.0458 brasmussen@lee-associates.com