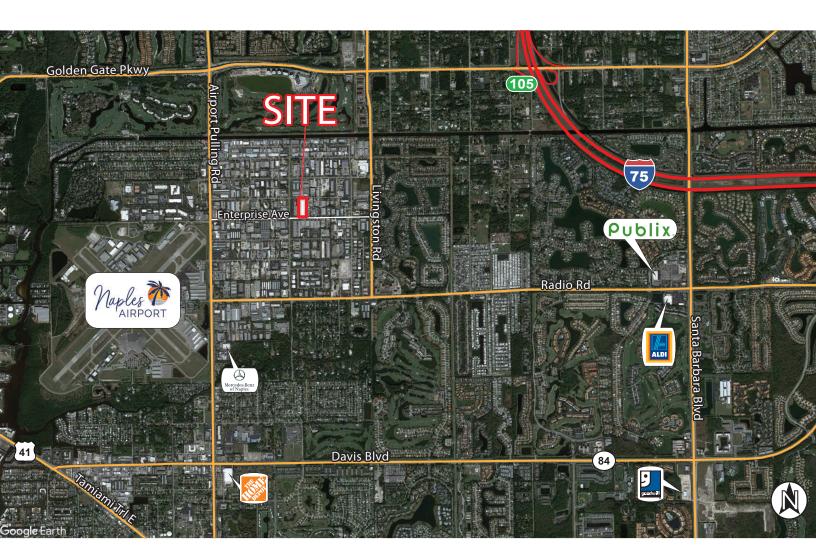

### **PROPERTY FEATURES**

| UNIT H:              | 3,437 SF                                                                                                            |  |
|----------------------|---------------------------------------------------------------------------------------------------------------------|--|
| LEASE RATE:          | \$15.00 / SF NNN                                                                                                    |  |
| OP EXPENSES:         | \$6.83 / SF                                                                                                         |  |
| LOCATION:            | Located just east of Airport Pulling Road, and<br>2.4± miles from the intersection of Golden<br>Gate Parkway & I-75 |  |
| CLEAR HEIGHT:        | 17′                                                                                                                 |  |
| LOADING:             | Ramp on East Side, Straight Job Loading Dock on West Side                                                           |  |
| O/H DOORS:           | Four (4) Dock High Doors                                                                                            |  |
| POWER:               | 125 AMP, 3-phase electric, 208v                                                                                     |  |
| STORM<br>PROTECTION: | Hurricane Impact Windows                                                                                            |  |
| ZONING:              | I - Industrial (Collier County)                                                                                     |  |
| Zorand.              | r maasthal (collict county)                                                                                         |  |