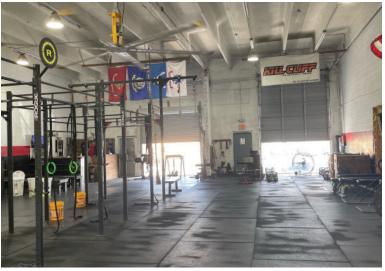

# NAPLES PRODUCTION PARK WAREHOUSE FOR SUBLEASE

4227 ENTERPRISE AVENUE, UNIT H, NAPLES, FL 34104

### **PROPERTY FEATURES**

| UNIT H:              | 3,437 SF                                                                                                            |  |
|----------------------|---------------------------------------------------------------------------------------------------------------------|--|
| LEASE RATE:          | \$15.00 / SF NNN                                                                                                    |  |
| OP EXPENSES:         | \$6.83 / SF                                                                                                         |  |
| LOCATION:            | Located just east of Airport Pulling Road, and<br>2.4± miles from the intersection of Golden<br>Gate Parkway & I-75 |  |
| CLEAR HEIGHT:        | 17′                                                                                                                 |  |
| LOADING:             | Ramp on East Side, Straight Job Loading Dock on West Side                                                           |  |
| O/H DOORS:           | Four (4) Dock High Doors                                                                                            |  |
| POWER:               | 125 AMP, 3-phase electric, 208v                                                                                     |  |
| STORM<br>PROTECTION: | Hurricane Impact Windows                                                                                            |  |
| ZONING:              | I - Industrial (Collier County)                                                                                     |  |
| Zorand.              | r maasthal (collict county)                                                                                         |  |