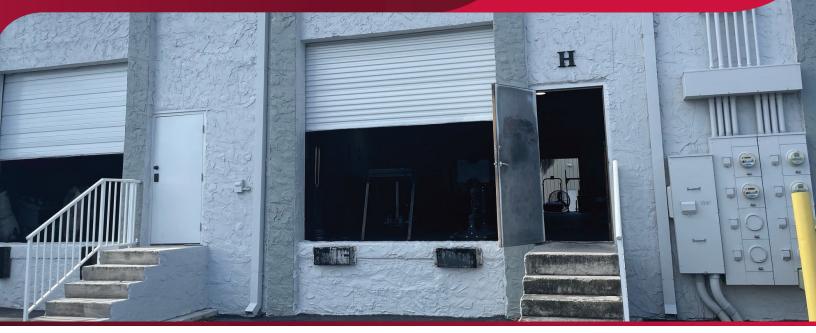

# NAPLES PRODUCTION PARK WAREHOUSE FOR SUBLEASE

4227 ENTERPRISE AVENUE, UNIT H, NAPLES, FL 34104

### **PROPERTY FEATURES**

| UNIT H:              | 3,437 SF                                                                                                            |  |
|----------------------|---------------------------------------------------------------------------------------------------------------------|--|
| LEASE RATE:          | \$15.00 / SF NNN                                                                                                    |  |
| OP EXPENSES:         | \$6.83 / SF                                                                                                         |  |
| LOCATION:            | Located just east of Airport Pulling Road, and<br>2.4± miles from the intersection of Golden<br>Gate Parkway & I-75 |  |
| CLEAR HEIGHT:        | 17′                                                                                                                 |  |
| LOADING:             | Ramp on East Side, Straight Job Loading Dock on West Side                                                           |  |
| O/H DOORS:           | Four (4) Dock High Doors                                                                                            |  |
| POWER:               | 125 AMP, 3-phase electric, 208v                                                                                     |  |
| STORM<br>PROTECTION: | Hurricane Impact Windows                                                                                            |  |
| ZONING:              | I - Industrial (Collier County)                                                                                     |  |
| Zorand.              | r maasthal (collict county)                                                                                         |  |