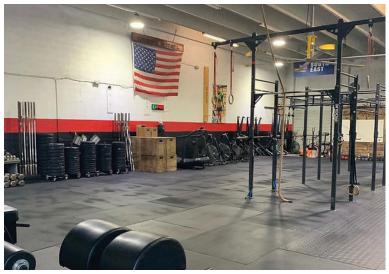

# NAPLES PRODUCTION PARK WAREHOUSE FOR SUBLEASE

4227 ENTERPRISE AVENUE, UNIT H, NAPLES, FL 34104

### **PROPERTY FEATURES**

| UNIT H:              | 3,437 SF                                                                                                            |  |
|----------------------|---------------------------------------------------------------------------------------------------------------------|--|
| LEASE RATE:          | \$15.00 / SF NNN                                                                                                    |  |
| OP EXPENSES:         | \$6.83 / SF                                                                                                         |  |
| LOCATION:            | Located just east of Airport Pulling Road, and<br>2.4± miles from the intersection of Golden<br>Gate Parkway & I-75 |  |
| CLEAR HEIGHT:        | 17′                                                                                                                 |  |
| LOADING:             | Ramp on East Side, Straight Job Loading Dock on West Side                                                           |  |
| O/H DOORS:           | Four (4) Dock High Doors                                                                                            |  |
| POWER:               | 125 AMP, 3-phase electric, 208v                                                                                     |  |
| STORM<br>PROTECTION: | Hurricane Impact Windows                                                                                            |  |
| ZONING:              | I - Industrial (Collier County)                                                                                     |  |
| Zorand.              | r maasthal (collict county)                                                                                         |  |