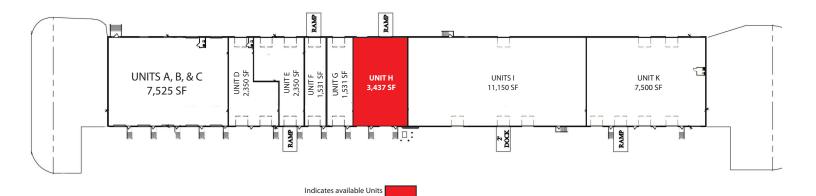

### **PROPERTY FEATURES**

| UNIT H:              | 3,437 SF                                                                                                            |  |
|----------------------|---------------------------------------------------------------------------------------------------------------------|--|
| LEASE RATE:          | \$15.00 / SF NNN                                                                                                    |  |
| OP EXPENSES:         | \$6.83 / SF                                                                                                         |  |
| LOCATION:            | Located just east of Airport Pulling Road, and<br>2.4± miles from the intersection of Golden<br>Gate Parkway & I-75 |  |
| CLEAR HEIGHT:        | 17′                                                                                                                 |  |
| LOADING:             | Ramp on East Side, Straight Job Loading Dock on West Side                                                           |  |
| O/H DOORS:           | Four (4) Dock High Doors                                                                                            |  |
| POWER:               | 125 AMP, 3-phase electric, 208v                                                                                     |  |
| STORM<br>PROTECTION: | Hurricane Impact Windows                                                                                            |  |
| ZONING:              | I - Industrial (Collier County)                                                                                     |  |
| Zorand.              | r maasthal (collict county)                                                                                         |  |