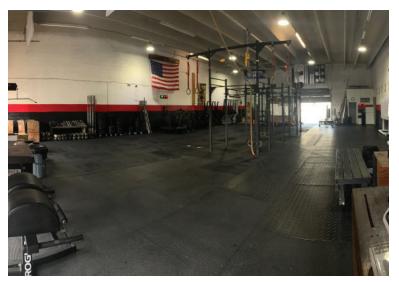

### **PROPERTY FEATURES**

| UNIT H:              | 3,437 SF                                                                                                            |  |
|----------------------|---------------------------------------------------------------------------------------------------------------------|--|
| LEASE RATE:          | \$15.00 / SF NNN                                                                                                    |  |
| OP EXPENSES:         | \$6.83 / SF                                                                                                         |  |
| LOCATION:            | Located just east of Airport Pulling Road, and<br>2.4± miles from the intersection of Golden<br>Gate Parkway & I-75 |  |
| CLEAR HEIGHT:        | 17′                                                                                                                 |  |
| LOADING:             | Ramp on East Side, Straight Job Loading Dock on West Side                                                           |  |
| O/H DOORS:           | Four (4) Dock High Doors                                                                                            |  |
| POWER:               | 125 AMP, 3-phase electric, 208v                                                                                     |  |
| STORM<br>PROTECTION: | Hurricane Impact Windows                                                                                            |  |
| ZONING:              | I - Industrial (Collier County)                                                                                     |  |
| Zorand.              | r maasthal (collict county)                                                                                         |  |

Renovations currently underway include painting building exterior, new interior lighting, new black top, professional landscaping, and much more!

For more information please contact:

BROCK RASMUSSEN Principal 239.209.0458 brasmussen@lee-associates.com