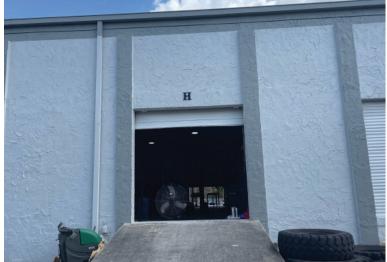

# NAPLES PRODUCTION PARK WAREHOUSE FOR SUBLEASE

4227 ENTERPRISE AVENUE, UNIT H, NAPLES, FL 34104

### **PROPERTY FEATURES**

| UNIT H:              | 3,437 SF                                                                                                            |  |
|----------------------|---------------------------------------------------------------------------------------------------------------------|--|
| LEASE RATE:          | \$15.00 / SF NNN                                                                                                    |  |
| OP EXPENSES:         | \$6.83 / SF                                                                                                         |  |
| LOCATION:            | Located just east of Airport Pulling Road, and<br>2.4± miles from the intersection of Golden<br>Gate Parkway & I-75 |  |
| CLEAR HEIGHT:        | 17′                                                                                                                 |  |
| LOADING:             | Ramp on East Side, Straight Job Loading Dock on West Side                                                           |  |
| O/H DOORS:           | Four (4) Dock High Doors                                                                                            |  |
| POWER:               | 125 AMP, 3-phase electric, 208v                                                                                     |  |
| STORM<br>PROTECTION: | Hurricane Impact Windows                                                                                            |  |
| ZONING:              | I - Industrial (Collier County)                                                                                     |  |
| Zorand.              | r maasthal (collict county)                                                                                         |  |