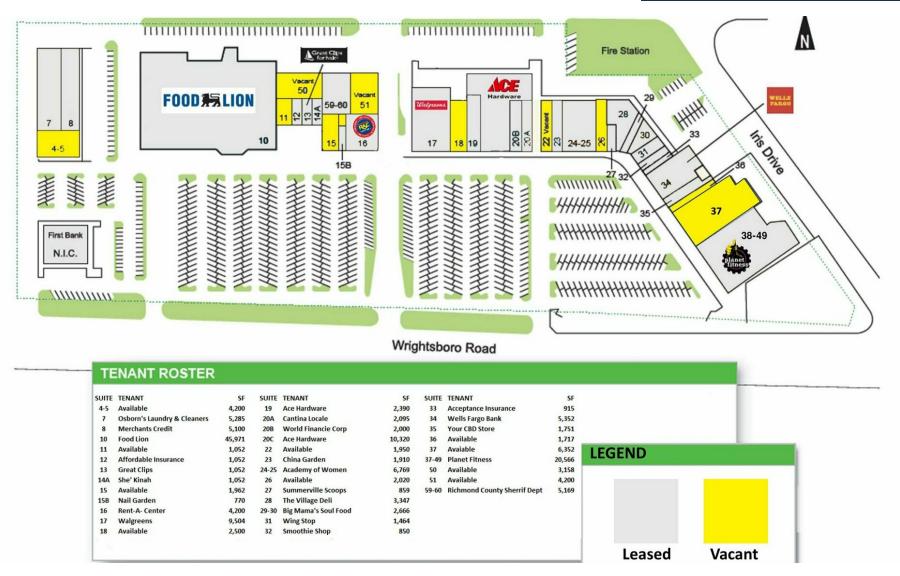

#### PROPERTY OVERVIEW

Available spaces range from 1,052-6,352 Sqft

### LEASE HIGHLIGHTS

- Convenient retail center to established population
- High visiblity from Wrightsboro Road
- Multiple access points with entrances from Wrightsboro and Central Ave.
- Established and stable tenant mix