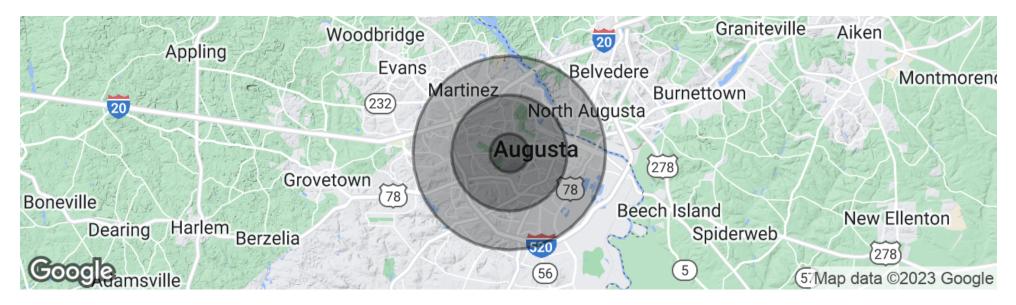

# Retail Property For Lease

| POPULATION                            | 1 MILE          | 3 MILES           | 5 MILES           |
|---------------------------------------|-----------------|-------------------|-------------------|
| Total population                      | 7,585           | 63,084            | 145,905           |
| Median age                            | 39.6            | 36.5              | 35.7              |
| Median age (Male)                     | 37.7            | 35.4              | 34.3              |
| Median age (Female)                   | 41.7            | 37.6              | 37.0              |
|                                       |                 |                   |                   |
| HOUSEHOLDS & INCOME                   | 1 MILE          | 3 MILES           | 5 MILES           |
| HOUSEHOLDS & INCOME  Total households | 1 MILE<br>3,596 | 3 MILES<br>27,434 | 5 MILES<br>60,639 |
|                                       |                 |                   |                   |
| Total households                      | 3,596           | 27,434            | 60,639            |

<sup>\*</sup> Demographic data derived from 2020 ACS - US Census

| Jordan Dyche                      | John Mills                      | Jason Long                      |
|-----------------------------------|---------------------------------|---------------------------------|
| Sales Associate                   | Vice President                  | Vice President                  |
| 770.862.0726                      | 706.854.6733                    | 706.854.6708                    |
| iordan dyche@southeastern.company | iohn mills@southeastern company | iason long@southeastern company |