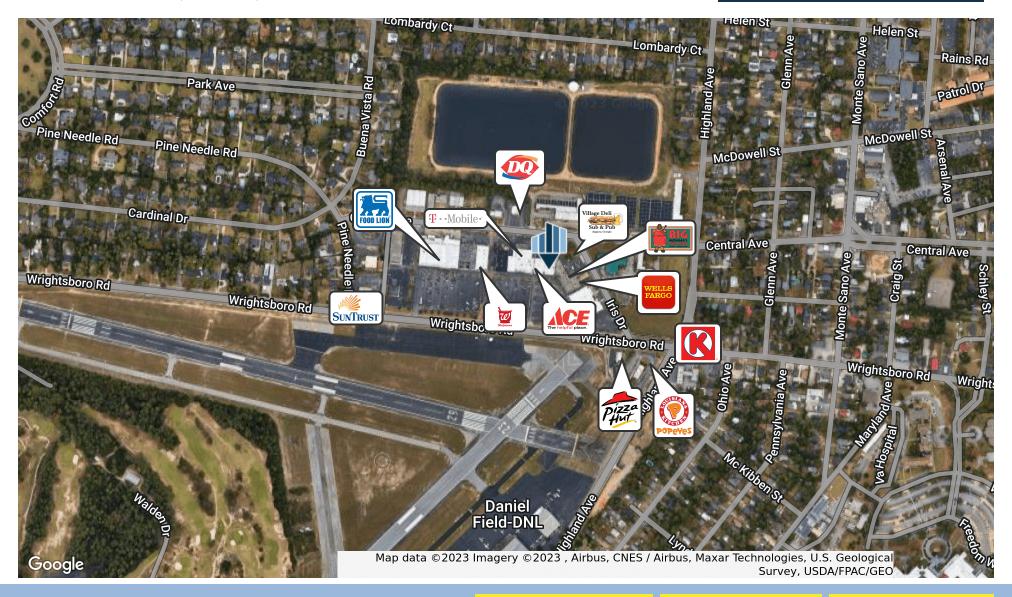

#### LOCATION OVERVIEW

Located on Wrightsboro Road in Augusta, GA, Daniel Village is within walking distance of the highest income areas of Richmond County and only a few miles from the areas largest economic drivers. Those drivers include Georgia Regents University, Medical College of Georgia, Charlie Norwood VA Medical Center, Downtown Augusta, and the Augusta National Golf Club.

### LEASE HIGHLIGHTS

- Convenient retail center to established population
- High visiblity from Wrightsboro Road
- Multiple access points with entrances from Wrightsboro and Central Ave.
- Established and stable tenant mix