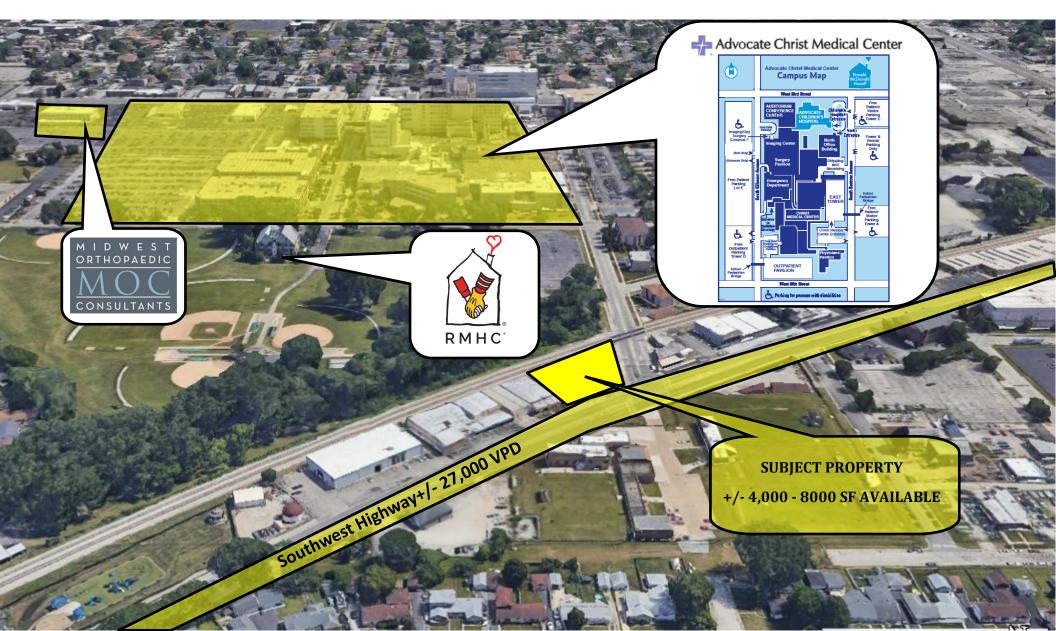

## Site Plan

#### Christ Hospital- (788 Beds) - 0.5 miles from site

Advocate Christ Medical Center is part of Advocate Health Care, one of the nation's leading health care networks. A nonprofit, 788-bed, premier teaching institution with more than 1,200 affiliated physicians, Christ Medical Center is one of the major referral hospitals in the midwest for a number of specialties, including cancer care, cardiovascular services, heart, kidney and lung transplantation, neurosciences, orthopedics, and womens health. The hospital provides emergency care for over 100,000 patient visits annually and has one of the busiest Level I trauma centers in Illinois.