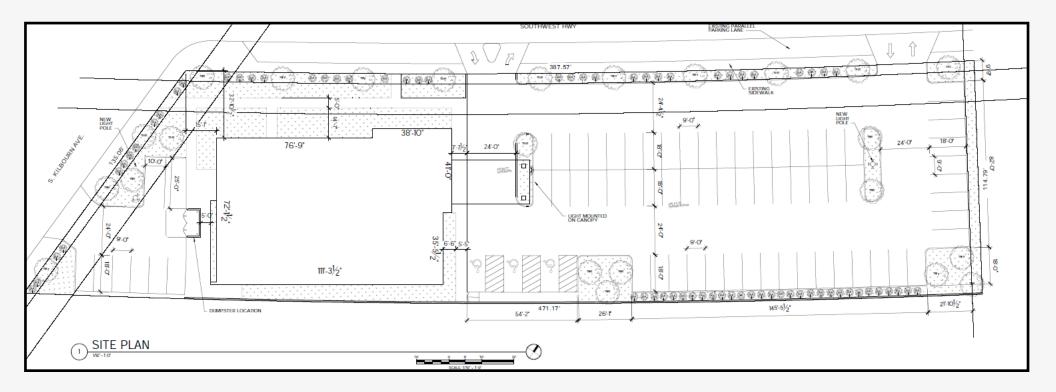

L

### **EXTERIOR PHOTOS**











# NEW MEDICAL DEVELOPMENT ADJACENT TO CHRIST MEDICAL CENTER 4457 SOUTHWEST HIGHWAY | OAK LAWN, IL

### **INTERIOR PHOTOS**











# NEW MEDICAL DEVELOPMENT ADJACENT TO CHRIST MEDICAL CENTER 4457 SOUTHWEST HIGHWAY | OAK LAWN, IL

### **INTERIOR PHOTOS**











NEW MEDICAL DEVELOPMENT ADJACENT TO CHRIST MEDICAL CENTER 4457 SOUTHWEST HIGHWAY | OAK LAWN, IL

## **Floor Plans**





#### **1ST FLOOR:**

**DIALYSIS CARE CENTER** 



#### **2ND FLOOR:**

KIDNEY CARE CENTER (70%)
HOME DIALYSIS SERVICES (30%)

2409 W. 104th Street | Chicago, Illinois 60655 | (773) 779-3473 | www.firstinrealty.com



# FOR LEASE | +/- 4,000 - 8,000 SF AVAILABLE NEW MEDICAL DEVELOPMENT ADJACENT TO CHRIST MEDICAL CENTER 4457 SOUTHWEST HIGHWAY | OAK LAWN, IL

## Site Plan





# NEW MEDICAL DEVELOPMENT ADJACENT TO CHRIST MEDICAL CENTER 4457 SOUTHWEST HIGHWAY | OAK LAWN, IL





NEW MEDICAL DEVELOPMENT ADJACENT TO CHRIST MEDICAL CENTER
4457 SOUTHWEST HIGHWAY | OAK LAWN, IL

### **OAK LAWN OVERVIEW:**





Oak Lawn is a Chicago suburb located on the southwest side of the city with approximately 58,000 residents. Approximately 13 miles southwest of the Loop, Oak Lawn is home to Advocate Christ Hospital which treats over 105,000 emergency patients annually and is one of the leading Trauma 1 medical centers in the state. Aside from being a medical hotspot, Oak Lawn hosts numerous national retailers and restaurants such as Home Depot, Target, Amazon Fresh, Marianos, TJ Maxx, Home Goods, and so much more! Oak Lawn has its own Metra rail station, public library, chi