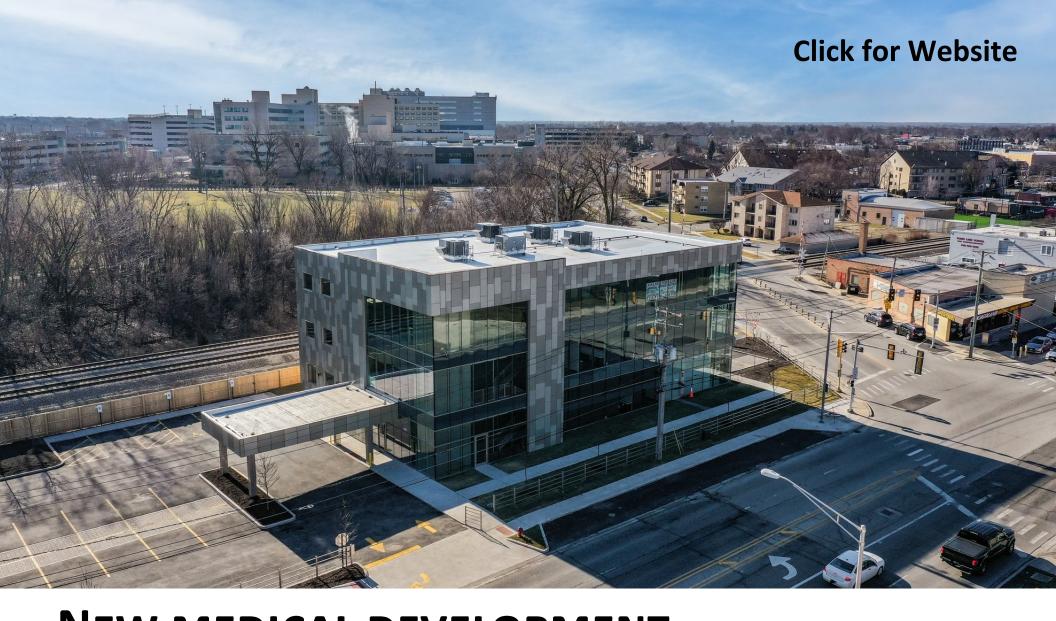

NEW MEDICAL DEVELOPMENT
FOR LEASE | +/- 4,000 - 8,000 SF AVAILABLE
ADJACENT TO CHRIST MEDICAL CENTER
4457 SOUTHWEST HIGHWAY, OAK LAWN, IL

NEW MEDICAL DEVELOPMENT ADJACENT TO CHRIST MEDICAL CENTER
4457 SOUTHWEST HIGHWAY | OAK LAWN, IL

# HIGHLIGHTS:

- New construction medical office opportunity for healthcare providers seeking a modern and convenient state-of-the-art medical suites.
- One block to Christ Medical Center Campus in Oak Lawn, a renowned healthcare
  institution serving the region. Benefit from the high visibility and accessibility that
  comes with being in such a prominent medical hub.
- Prime location within thriving healthcare community in this sought-after area.
- · Available third floor within three-story elevator equipped building.
- +/- 4,000 8,000 SF offers ample room for medical practices of various space requirements.
- Customizable floor plans to suit your specific needs.
- Contemporary architecture and cutting-edge infrastructure incorporating the latest advancements in healthcare technology.
- Ample on-site parking with covered overhang.
- Excellent visibility and easy access to major transportation routes and public transit.

# FOR LEASE | +/- 4,000 - 8,000 SF AVAILABLE NEW MEDICAL DEVELOPMENT ADJACENT TO CHRIST MEDICAL CENTER 4457 SOUTHWEST HIGHWAY | OAK LAWN, IL