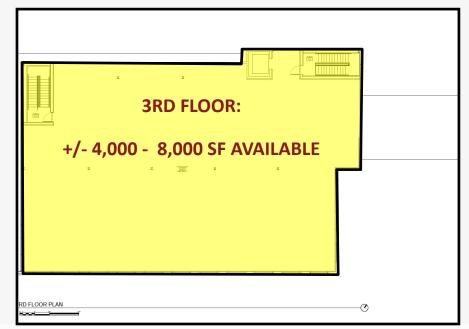

NEW MEDICAL DEVELOPMENT
FOR LEASE | +/- 4,000 - 8,000 SF AVAILABLE
ADJACENT TO CHRIST MEDICAL CENTER
4457 SOUTHWEST HIGHWAY, OAK LAWN, IL

NEW MEDICAL DEVELOPMENT ADJACENT TO CHRIST MEDICAL CENTER
4457 SOUTHWEST HIGHWAY | OAK LAWN, IL

# HIGHLIGHTS:

- New construction medical office opportunity for healthcare providers seeking a modern and convenient state-of-the-art medical suites.
- One block to Christ Medical Center Campus in Oak Lawn, a renowned healthcare
  institution serving the region. Benefit from the high visibility and accessibility that
  comes with being in such a prominent medical hub.
- Prime location within thriving healthcare community in this sought-after area.
- · Available third floor within three-story elevator equipped building.
- +/- 4,000 8,000 SF offers ample room for medical practices of various space requirements.
- Customizable floor plans to suit your specific needs.
- Contemporary architecture and cutting-edge infrastructure incorporating the latest advancements in healthcare technology.
- Ample on-site parking with covered overhang.
- Excellent visibility and easy access to major transportation routes and public transit.

## **Floor Plans**