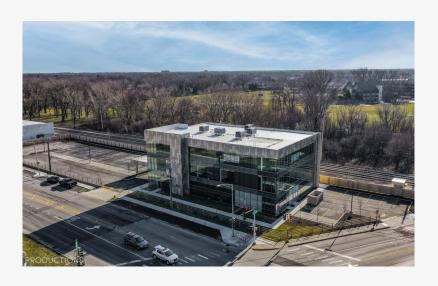

ity that
  comes with being in such a prominent medical hub.
- Prime location within thriving healthcare community in this sought-after area.
- · Available third floor within three-story elevator equipped building.
- +/- 4,000 8,000 SF offers ample room for medical practices of various space requirements.
- Customizable floor plans to suit your specific needs.
- Contemporary architecture and cutting-edge infrastructure incorporating the latest advancements in healthcare technology.
- Ample on-site parking with covered overhang.
- Excellent visibility and easy access to major transportation routes and public transit.



# FOR LEASE | +/- 4,000 - 8,000 SF AVAILABLE NEW MEDICAL DEVELOPMENT ADJACENT TO CHRIST MEDICAL CENTER 4457 SOUTHWEST HIGHWAY | OAK LAWN, IL

### **EXTERIOR PHOTOS**











# NEW MEDICAL DEVELOPMENT ADJACENT TO CHRIST MEDICAL CENTER 4457 SOUTHWEST HIGHWAY | OAK LAWN, IL

### **INTERIOR PHOTOS**











# NEW MEDICAL DEVELOPMENT ADJACENT TO CHRIST MEDICAL CENTER 4457 SOUTHWEST HIGHWAY | OAK LAWN, IL

### **INTERIOR PHOTOS**











NEW MEDICAL DEVELOPMENT ADJACENT TO CHRIST MEDICAL CENTER 4457 SOUTHWEST HIGHWAY | OAK LAWN, IL

## **Floor Plans**





#### **1ST FLOOR:**

**DIALYSIS CARE CENTER** 



#### **2ND FLOOR:**

KIDNEY CARE CENTER (70%)
HOME DIALYSIS SERVICES (30%)

2409 W. 104th Street | Chicago, Illinois 60655 | (773) 779-3473 | www.firstinrealty.com



# FOR LEASE | +/- 4,000 - 8,000 SF AVAILABLE NEW MEDICAL DEVELOPMENT ADJACENT TO CHRIST MEDICAL CENTER 4457 SOUTHWEST HIGHWAY | OAK LAWN, IL

## Site Plan





# NEW MEDICAL DEVELOPMENT ADJA