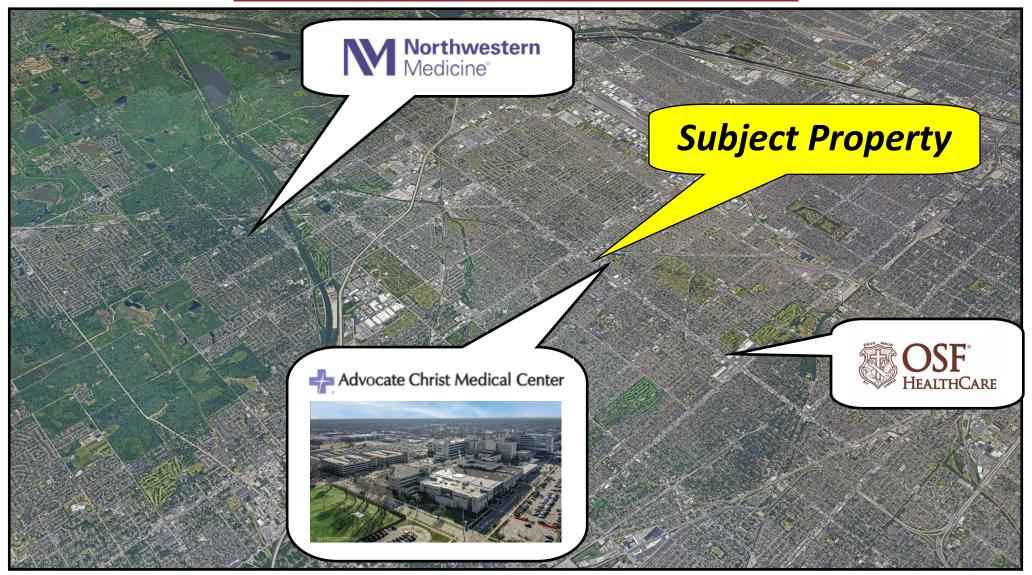

### **NEARBY HOSPITAL NETWORKS:**

#### Christ Hospital- (788 Beds) - 0.5 miles from site

Advocate Christ Medical Center is part of Advocate Health Care, one of the nation's leading health care networks. A nonprofit, 788-bed, premier teaching institution with more than 1,200 affiliated physicians, Christ Medical Center is one of the major referral hospitals in the midwest for a number of specialties, including cancer care, cardiovascular services, heart, kidney and lung transplantation, neurosciences, orthopedics, and womens health. The hospital provides emergency care for over 100,000 patient visits annually and has one of the busiest Level I trauma centers in Illinois.

#### OSF Little Company Of Mary Hospital (298 Beds) - 3 miles from site

OSF Health Care Little Company of Mary Hospital is a 298-bed health care facility established in 1930. This state-of-the-art hospital provides care and vital resources for more than 11,600 inpatient visits, over 253,000 outpatient visits and nearly 50,000 emergency department patients. At OSF Little Company of Mary, has created a community of support that extends to more than 110 zip codes in 6 counties, over 600 volunteers and 2,100 Mission Partners. https://www.osfhealthcarefoundation.org/osf-little-company-of-mary-medical-center/

#### Northwestern Palos Hospital- (425 Beds) - 7 miles from site.

With 425 licensed beds and more than 600 affiliated physicians, Palos Hospital — located in Palos Heights, Illinois, 22 miles from downtown Chicago, serves the city's south and southwest suburbs. Northwestern Palos Hospital offers advanced technology in a scenic, healing environment. Accredited by The Joint Commission, Palos Hospital is continually recognized as a premier healthcare provider by health care rating systems.