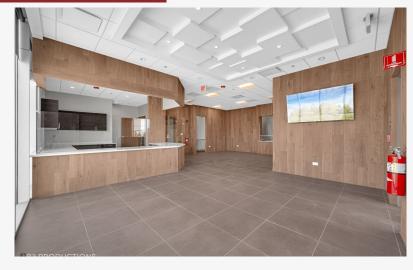

after area.
- · Available third floor within three-story elevator equipped building.
- +/- 4,000 8,000 SF offers ample room for medical practices of various space requirements.
- Customizable floor plans to suit your specific needs.
- Contemporary architecture and cutting-edge infrastructure incorporating the latest advancements in healthcare technology.
- Ample on-site parking with covered overhang.
- Excellent visibility and easy access to major transportation routes and public transit.



# FOR LEASE | +/- 4,000 - 8,000 SF AVAILABLE NEW MEDICAL DEVELOPMENT ADJACENT TO CHRIST MEDICAL CENTER 4457 SOUTHWEST HIGHWAY | OAK LAWN, IL

### **EXTERIOR PHOTOS**











# NEW MEDICAL DEVELOPMENT ADJACENT TO CHRIST MEDICAL CENTER 4457 SOUTHWEST HIGHWAY | OAK LAWN, IL

### **INTERIOR PHOTOS**











# NEW MEDICAL DEVELOPMENT ADJACENT TO CHRIST MEDICAL CENTER 4457 SOUTHWEST HIGHWAY | OAK LAWN, IL

### **INTERIOR PHOTOS**











NEW MEDICAL DEVELOPMENT ADJACENT TO CHRIST MEDICAL CENTER 4457 SOUTHWEST HIGHWAY | OAK LAWN, IL

## **Floor Plans**





#### **1ST FLOOR:**

**DIALYSIS CARE CENTER** 



#### **2ND FLOOR:**

KIDNEY CARE CENTER (70%)
HOME DIALYSIS SERVICES (30%)

2409 W. 104th Street | Chicago, Illinois 60655 | (773) 779-3473 | www.firstinrealty.com



# FOR LEASE | +/- 4,000 - 8,000 SF AVAILABLE NEW MEDICAL DEVELOPMENT ADJACENT TO CHRIST MEDICAL CENTER 4457 SOUTHWEST HIGHWAY | OAK LAWN, IL

## Site Plan





# NEW MEDICAL DEVELOPMENT ADJACENT TO CHRIST MEDICAL CENTER 4457 SOUTHWEST HIGHWAY | OAK LAWN, IL





NEW MEDICAL DEVELOPMENT ADJACENT TO CHRIST MEDICAL CENTER