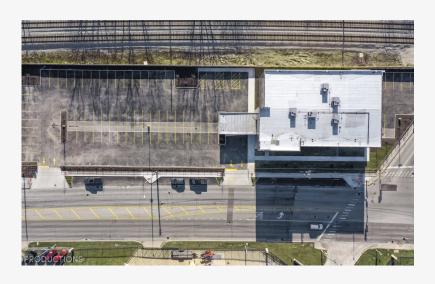

## Site Plan

# NEW MEDICAL DEVELOPMENT ADJACENT TO CHRIST MEDICAL CENTER 4457 SOUTHWEST HIGHWAY | OAK LAWN, IL

NEW MEDICAL DEVELOPMENT ADJACENT TO CHRIST MEDICAL CENTER
4457 SOUTHWEST HIGHWAY | OAK LAWN, IL