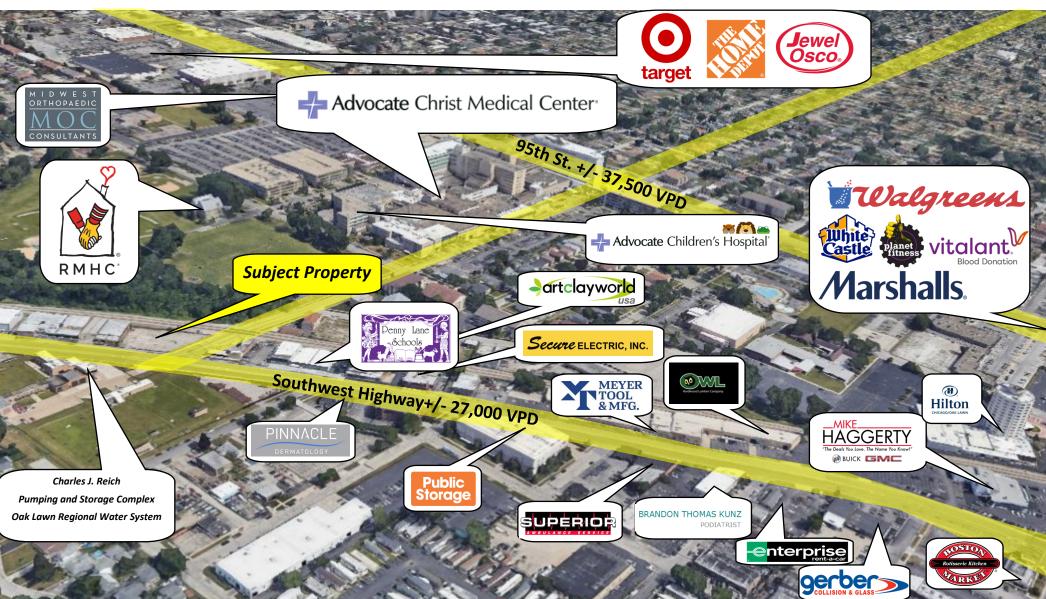

### **OAK LAWN OVERVIEW:**

Oak Lawn is a Chicago suburb located on the southwest side of the city with approximately 58,000 residents. Approximately 13 miles southwest of the Loop, Oak Lawn is home to Advocate Christ Hospital which treats over 105,000 emergency patients annually and is one of the leading Trauma 1 medical centers in the state. Aside from being a medical hotspot, Oak Lawn hosts numerous national retailers and restaurants such as Home Depot, Target, Amazon Fresh, Marianos, TJ Maxx, Home Goods, and so much more! Oak Lawn has its own Metra rail station, public library, children's museum, and over 300 acres of parks, recreational facilities and open land.

#### Christ Hospital- (788 Beds) - 0.5 miles from site

Advocate Christ Medical Center is part of Advocate Health Care, one of the nation's leading health care networks. A nonprofit, 788-bed, premier teaching institution with more than 1,200 affiliated physicians, Christ Medical Center is one of the major referral hospitals in the midwest for a number of specialties, including cancer care, cardiovascular services, heart, kidney and lung transplantation, neurosciences, orthopedics, and womens health. The hospital provides emergency care for over 100,000 patient visits annually and has one of the busiest Level I trauma centers in Illinois.

#### OSF Little Company Of Mary Hospital (298 Beds) - 3 miles from site

OSF Health Care Little Company of Mary Hospital is a 298-bed health care facility established in 1930. This state-of-the-art hospital provides care and vital resources for more than 11,600 inpatient visits, over 253,000 outpatient visits and nearly 50,000 emergency department patients. At OSF Little Company of Mary, has created a community of support that extends to more than 110 zip codes in 6 counties, over 600 volunteers and 2,100 Mission Partners. https://www.osfhealthcarefoundation.org/osf-little-company-of-mary-medical-center/

#### Northwestern Palos Hospital- (425 Beds) - 7 miles from site.

With 425 licensed beds and more than 600 affiliated physicians, Palos Hospital — located in Palos Heights, Illinois, 22 miles from downtown Chicago, serves the city's south and southwest suburbs. Northwestern Palos Hospital offers advanced technology in a scenic, healing environment. Accredited by The Joint Commission, Palos Hospital is continually recognized as a premier healthcare provider by health care rating systems.