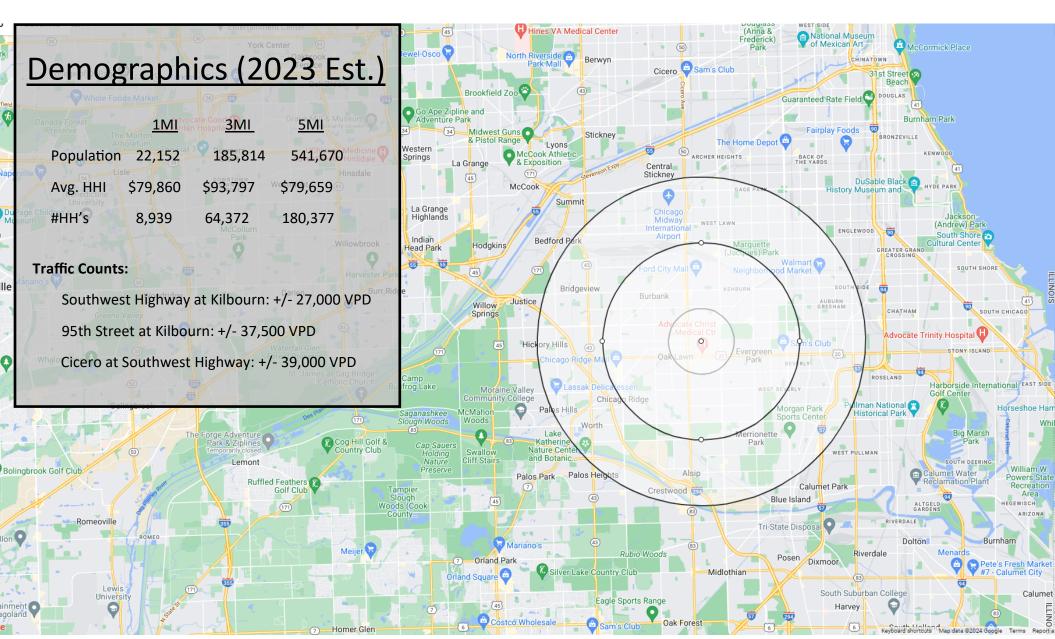

### **OAK LAWN OVERVIEW:**

Oak Lawn is a Chicago suburb located on the southwest side of the city with approximately 58,000 residents. Approximately 13 miles southwest of the Loop, Oak Lawn is home to Advocate Christ Hospital which treats over 105,000 emergency patients annually and is one of the leading Trauma 1 medical centers in the state. Aside from being a medical hotspot, Oak Lawn hosts numerous national retailers and restaurants such as Home Depot, Target, Amazon Fresh, Marianos, TJ Maxx, Home Goods, and so much more! Oak Lawn has its own Metra rail station, public library, children's museum, and over 300 acres of parks, recreational facilities and open land.