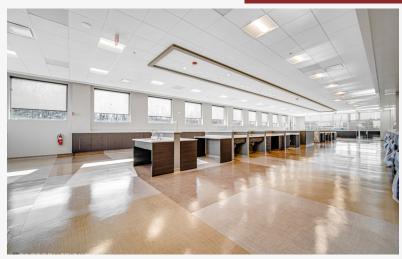

t-after area.
- · Available third floor within three-story elevator equipped building.
- +/- 4,000 8,000 SF offers ample room for medical practices of various space requirements.
- Customizable floor plans to suit your specific needs.
- Contemporary architecture and cutting-edge infrastructure incorporating the latest advancements in healthcare technology.
- Ample on-site parking with covered overhang.
- Excellent visibility and easy access to major transportation routes and public transit.



# FOR LEASE | +/- 4,000 - 8,000 SF AVAILABLE NEW MEDICAL DEVELOPMENT ADJACENT TO CHRIST MEDICAL CENTER 4457 SOUTHWEST HIGHWAY | OAK LAWN, IL

### **EXTERIOR PHOTOS**











# NEW MEDICAL DEVELOPMENT ADJACENT TO CHRIST MEDICAL CENTER 4457 SOUTHWEST HIGHWAY | OAK LAWN, IL

### **INTERIOR PHOTOS**











# NEW MEDICAL DEVELOPMENT ADJACENT TO CHRIST MEDICAL CENTER 4457 SOUTHWEST HIGHWAY | OAK LAWN, IL

### **INTERIOR PHOTOS**











NEW MEDICAL DEVELOPMENT ADJACENT TO CHRIST MEDICAL CENTER 4457 SOUTHWEST HIGHWAY | OAK LAWN, IL

## **Floor Plans**





#### **1ST FLOOR:**

**DIALYSIS CARE CENTER** 



#### **2ND FLOOR:**

KIDNEY CARE CENTER (70%)
HOME DIALYSIS SERVICES (30%)

2409 W. 104th Street | Chicago, Illinois 60655 | (773) 779-3473 | www.firstinrealty.com



# FOR LEASE | +/- 4,000 - 8,000 SF AVAILABLE NEW MEDICAL DEVELOPMENT ADJACENT TO CHRIST MEDICAL CENTER 4457 SOUTHWEST HIGHWAY | OAK LAWN, IL

## Site Plan





# NEW MEDICAL DEVELOPMENT ADJACENT TO CHRIST MEDICAL CENTER 4457 SOUTHWEST HIGHWAY | OAK LAWN, IL





NEW MEDICAL DEVELOPMENT ADJACENT TO CHRIST MEDICAL CENT