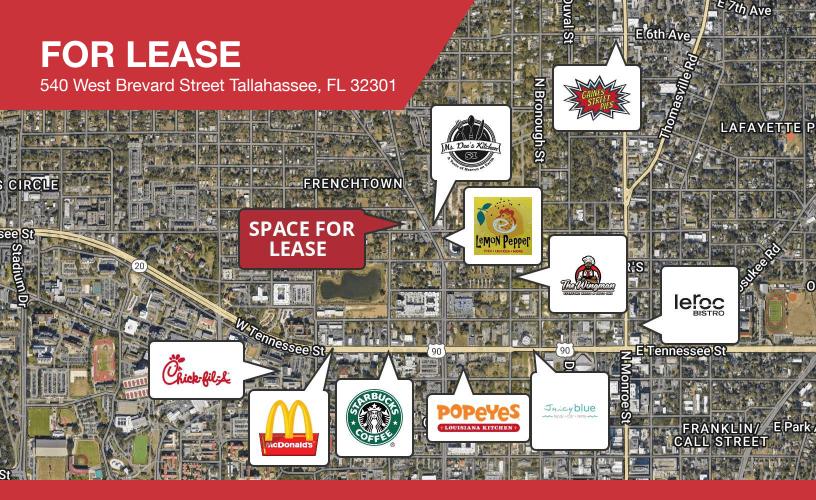

Lease Rate: \$10.00 SF/Yr + NNN

Sale Price: \$625,000

Great location amongst several local businesses and national brands!