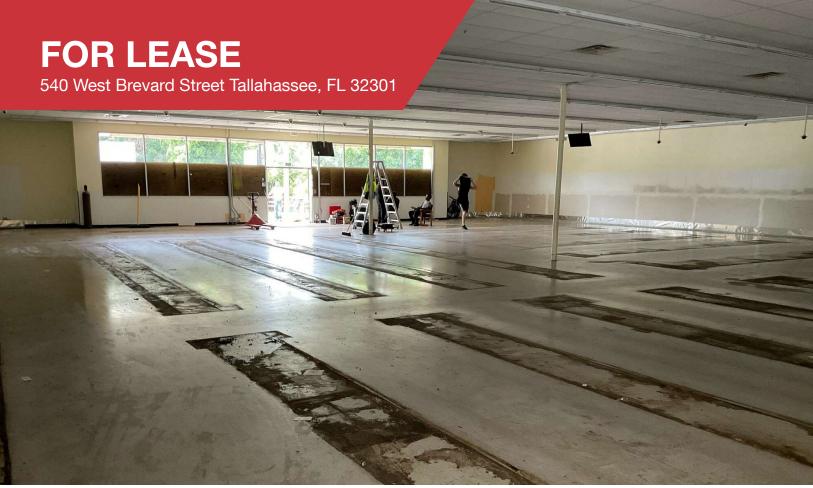

## **FOR LEASE**

## Retail | 7,762 SF

- Family Dollar Store in the heart of the Frenchtown Retail District
- Great downtown location
- Excellent street signage
- Parking lot with ample parking spaces
- 5 to 10 Year Minimum lease term
- Built in 2004

Lease Rate: \$10.00 SF/Yr + NNN

Sale Price: \$625,000

Great location amongst several local businesses and national brands!