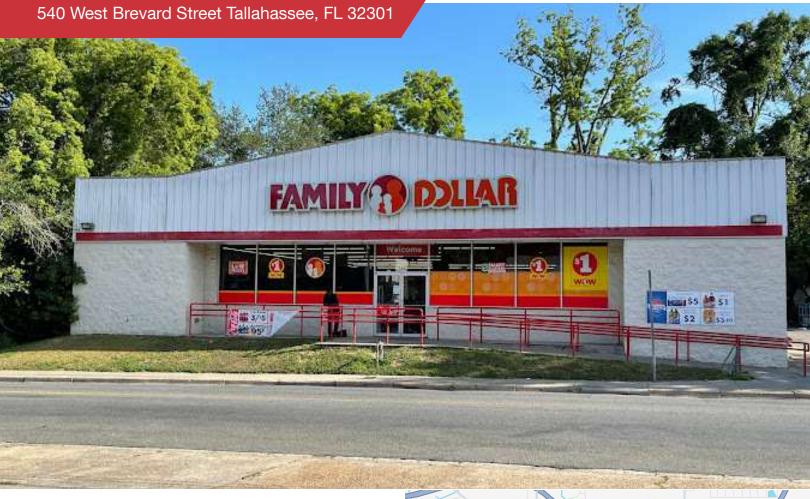

## **FOR LEASE**

## Retail | 7,762 SF

- Family Dollar Store in the heart of the Frenchtown Retail District
- Great downtown location
- Excellent street signage
- Parking lot with ample parking spaces
- 5 to 10 Year Minimum lease term
- Built in 2004

Lease Rate: \$10.00 SF/Yr + NNN

Sale Price: \$625,000

Great location amongst several local businesses and national brands!