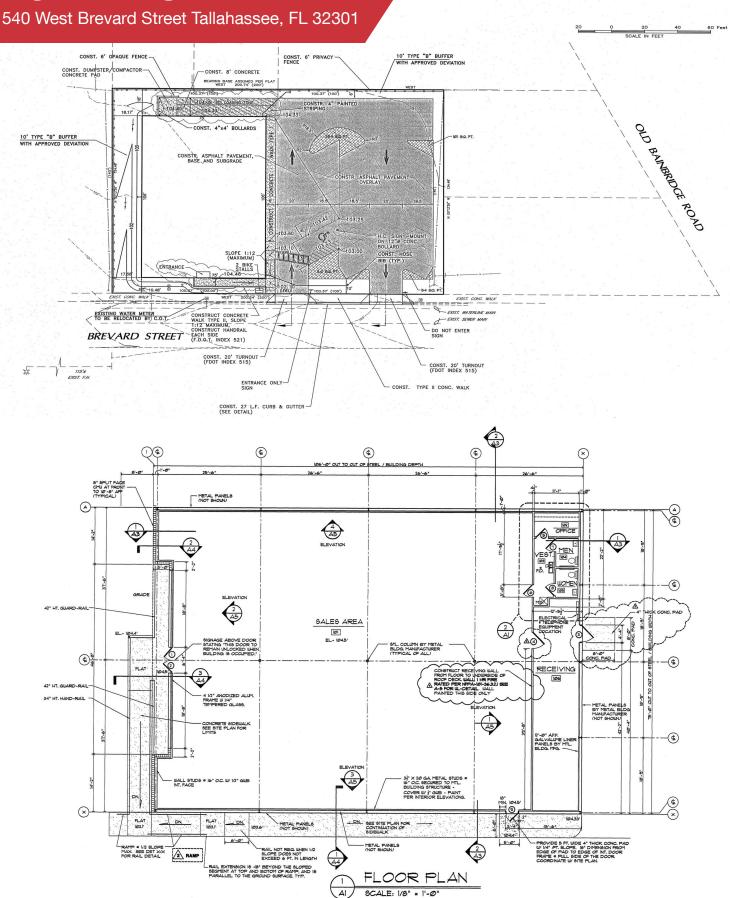

## **FOR LEASE**





## Retail | 7,762 SF

- Family Dollar Store in the heart of the Frenchtown Retail District
- Great downtown location
- Excellent street signage
- Parking lot with ample parking spaces
- 5 to 10 Year Minimum lease term
- Built in 2004

Lease Rate: \$10.00 SF/Yr + NNN

Sale Price: \$625,000







Great location amongst several local businesses and national brands!









## **FOR LEASE**







## **DEMOGRAPHICS**

| S 1 MILE    | 2 MILES   |
|-------------|-----------|
| 1 17,221    | 56,171    |
| 7 29.2      | 27.6      |
| 2 29.6      | 27.6      |
| 0 29.3      | 28.4      |
| S 1 MILE    | 2 MILES   |
| 6 6,674     | 26,601    |
| 8 2.6       | 2.1       |
| 9 \$38,789  | \$40,728  |
| 9 \$220,287 | \$150,155 |
| S 1 MILE    | 2 MILES   |
| 6 8.3%      | 8.3%      |
|             |           |
| 6 56.4%     | 57.5%     |
| 6 35.9%     | 34.0%     |
| 6 2.1%      | 3.2%      |
| 6 0.0%      | 0.0%      |
| 6 0.1%      | 0.2%      |
| 6 2.2%      | 2.0%      |
| 6           | 2.2%      |

\* Demographic data derived from 2020 ACS - US Census