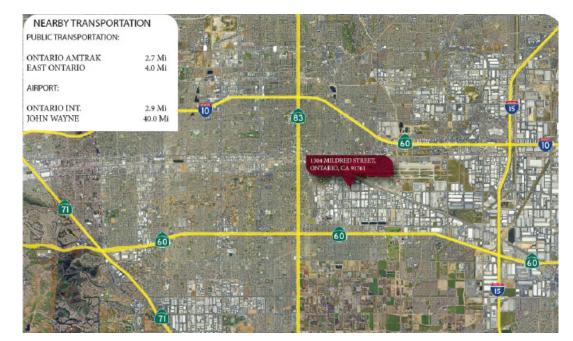

ee-assoc.com D 909.373.2717 | DRE # 02106181



All information furnished regarding property for sale, rental or financing is from sources deemed reliable, but no warranty or representation is made to the accuracy thereof and same is submitted to errors, omissions, change of price, rental or other conditions prior to sale, lease or financing or withdrawal without notice. No liability of any kind is to be imposed on the broker herein.

## 1304 MILDRED STREET, ONTARIO, CA 91761



(34)

4

Par. 2

(22) 1.72 AC.

Par. 3

0.C-1 H 0.N-T-

Par. 8) 2.53 HESSAN ST

Par. 4

1.53 AC

Par. 5

-5 1999 1

Par. 6

(26)

6.90.40

### **HIGHLIGHTS**:

- ±0.83 AC (36,154 SF)
- Paved & Fenced Yard
- Utilites to site
- Ability to build ±15,000 SF Industrial Building
- 1/2 Mile from Mission Blvd & Grove Ave





 $\frac{1049}{40}$ (23) 1.43 AC. 1.71 AC. 56) 8 Par. 7 37) 9 35 PTN. BLK. (1) 2/50 2.34 AC. 52 1.0. 185.85 2.35 AC. 1049 xc 245/26 (108 Par. 54 ()107 (6106 Par. 4 Par. 3 (19)10.9 0105 (18) Par. 5 4)104 50)110 50ff (20) 3)103 1.54 AC. 1.30 Å0 1.54 AC ACAC+A-(67) 10 **Jim Ridens Neil Ridens Senior Vice President** Associate jridens@lee-assoc.com nridens@lee-assoc.com D 909.373.2718 | DRE # 00974728 D 909.373.2717 | DRE # 02106181

All information furnished regarding property for sale, rental or financing is from sources deemed reliable, but no warranty or representation is made to the accuracy thereof and same is submitted to errors, omissions, change of price, rental or other conditions prior to sale, lease or financing or withdrawal without notice. No liability of any kind is to be imp