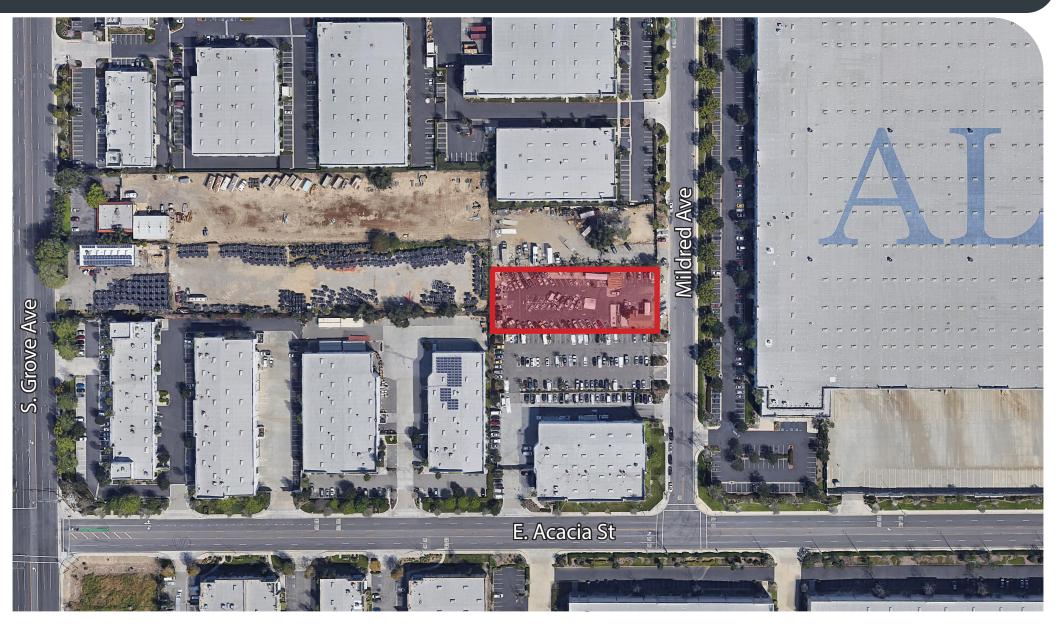

## 1304 MILDRED STREET, ONTARIO, CA 91761

### **HIGHLIGHTS**:

- ±0.83 AC (36,154 SF)
- Paved & Fenced Yard
- Utilites to site
- Ability to build ±15,000 SF Industrial Building
- 1/2 Mile from Mission Blvd & Grove Ave

 $\frac{1049}{40}$ (23) 1.43 AC. 1.71 AC. 56) 8 Par. 7 37) 9 35 PTN. BLK. (1) 2/50 2.34 AC. 52 1.0. 185.85 2.35 AC. 1049 xc 245/26 (108 Par. 54 ()107 (6106 Par. 4 Par. 3 (19)10.9 0105 (18) Par. 5 4)104 50)110 50ff (20) 3)103 1.54 AC. 1.30 Å0 1.54 AC ACAC+A-(67) 10 **Jim Ridens Neil Ridens Senior Vice President** Associate jridens@lee-assoc.com nridens@lee-assoc.com D 909.373.2718 | DRE # 00974728 D 909.373.2717 | DRE # 02106181