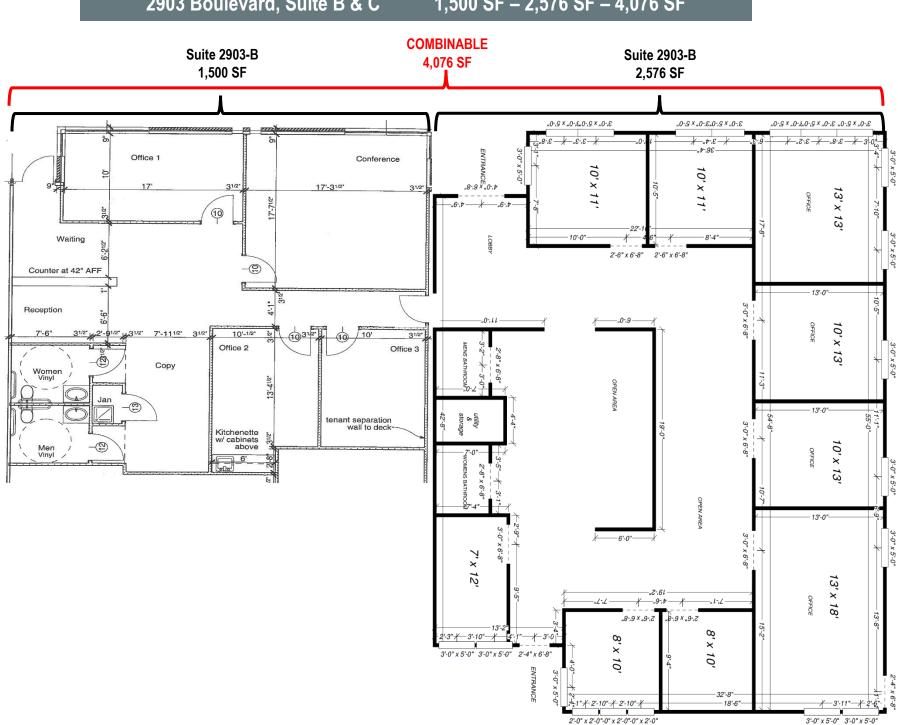

#### PROPERTY SUMMARY

| AVAILABLE      | Office 2903 B & C 1,500 - 4,076 SF   |
|----------------|--------------------------------------|
| Join Tenants   | Publix, VCU Health, Touchstone Bank, |
|                | Subway, Domino's Pizza, Verizon      |
|                | Wireless, Bounce with Me, Tops       |
|                | China, CATO, Dollar General,         |
| Publix.        | Peebles, Virginia ABC, H&R Block,    |
|                | Rent-A-Center, Supercuts, Atlantic   |
| <b>MVCU</b>    | Union Bank, TL Nails & Glamour Spa,  |
| Health         | Wells Fargo, That Dance Place,       |
| 1 TO GITCI IIM | Skrimp Shack, WNB Factory, Locke     |
| WELLS          | Supply Co.                           |
| FARGO          | WNB FACTORY                          |
|                | WIND FACIUNY<br>WINGS N BURGERS      |
| SUBWAY*        | verizon <sup>v</sup>                 |
|                |                                      |
|                |                                      |
|                |                                      |

## 2903 Boulevard, Suite B & C

1,500 SF - 2,576 SF - 4,076 SF