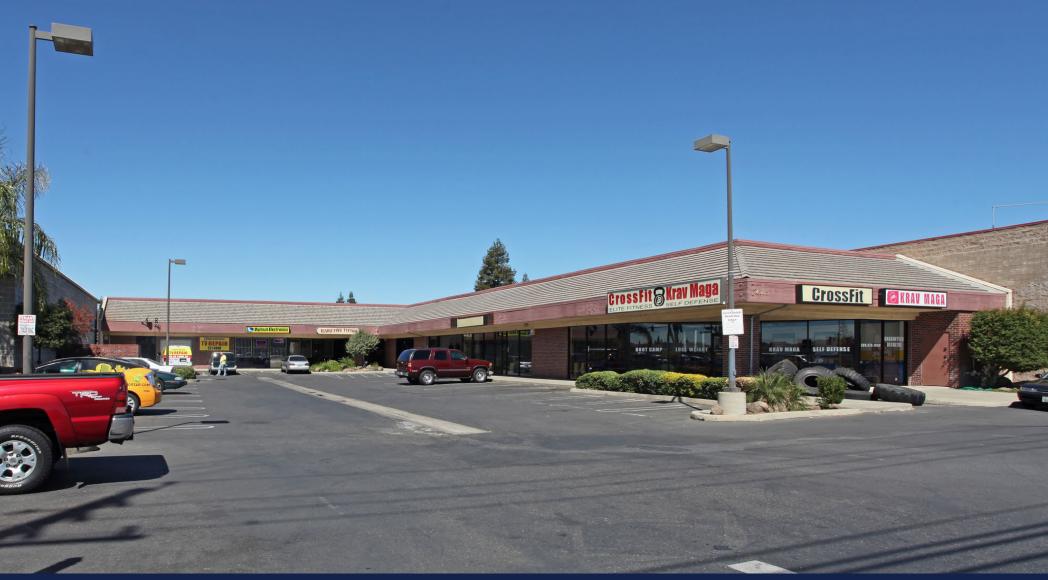

## PRIME LOCATION

### PROPERTY SUMMARY

Address: 4213 McHenry Avenue • Suite D

**LEASE RATE:** \$ 1.25

AVAILABLE SF: ± 1,200 SF

**Lot Size SF/AC:** ± 26,571 SF / 0.61 AC

COUNTY: Stanislaus County

PROPERTY Type: Commercial

**PARCEL NUMBER:** 046-008-013

### PROPERTY DESCRIPTION:

Located in the bustling commercial corridor of McHenry Avenue, 4213 McHenry Ave offers an exceptional opportunity for businesses seeking prime visibility in Modesto. This well-positioned property benefits from high traffic volume and proximity to established retailers, restaurants, and essential services, making it an ideal location for retail, office, or service-oriented businesses. With ample parking and easy access from major roads, this property provides convenience for both customers and employees. Flexible leasing options and customizable interiors allow businesses to create a tailored space that meets their unique operational needs. Don't miss the chance to establish or expand your presence in one of Modesto's most vibrant commercial hubs at 4213 McHenry Ave.