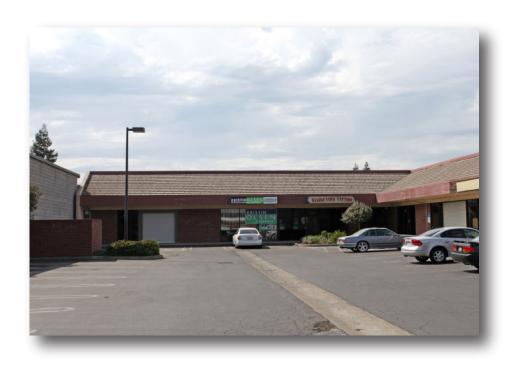

## PRIME LOCATION

### PROPERTY DESCRIPTION:

Located in the bustling commercial corridor of McHenry Avenue, 4213 McHenry Ave offers an exceptional opportunity for businesses seeking prime visibility in Modesto. This well-positioned property benefits from high traffic volume and proximity to established retailers, restaurants, and essential services, making it an ideal location for retail, office, or service-oriented businesses. With ample parking and easy access from major roads, this property provides convenience for both customers and employees. Flexible leasing options and customizable interiors allow businesses to create a tailored space that meets their unique operational needs. Don't miss the chance to establish or expand your presence in one of Modesto's most vibrant commercial hubs at 4213 McHenry Ave.