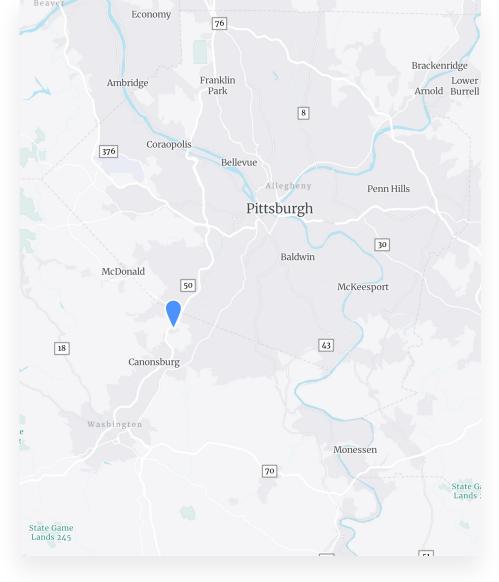

## **102 Cecil - Henderson Rd.** CANONSBURG, PA 15317

## **Property Features:**

- 6,767 SF stand-alone building
  - Warehouse: 3,240 SF
  - Office: 3,527 SF
    - Ground floor office: 1,632 SF
    - 2nd floor office: 1,895 SF
- 1.6 acres of ample laydown yard
- Smaller Garage Area:
  - 11'6" Clear
  - (1) 9'8" x 11'6" drive-in
- Larger Garage Area:
  - 17'8" Clear
  - (3) 13'8" x 11'7" drive-ins
- Great visibility from I-79, located just 5-miles from Canonsburg and 6-miles from Bridgeville