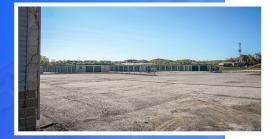

## **Property Features:**

- 6,767 SF stand-alone building
  - Warehouse: 3,240 SF
  - Office: 3,527 SF
    - Ground floor office: 1,632 SF
    - 2nd floor office: 1,895 SF
- 1.6 acres of ample laydown yard
- Smaller Garage Area:
  - 11'6" Clear
  - (1) 9'8" x 11'6" drive-in
- Larger Garage Area:
  - 17'8" Clear
  - (3) 13'8" x 11'7" drive-ins
- Great visibility from I-79, located just 5-miles from Canonsburg and 6-miles from Bridgeville