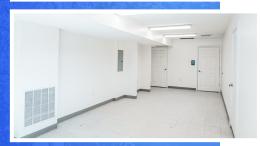

## **Property Features:**

- 6,767 SF stand-alone building
  - Warehouse: 3,240 SF
  - Office: 3,527 SF
    - Ground floor office: 1,632 SF
    - 2nd floor office: 1,895 SF
- 1.6 acres of ample laydown yard
- Smaller Garage Area:
  - 11'6" Clear
  - (1) 9'8" x 11'6" drive-in
- Larger Garage Area:
  - 17'8" Clear
  - (3) 13'8" x 11'7" drive-ins
- Great visibility from I-79, located just 5-miles from Canonsburg and 6-miles from Bridgeville