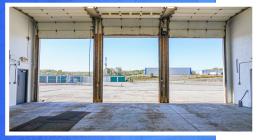

## **Property Features:**

- 6,767 SF stand-alone building
  - Warehouse: 3,240 SF
  - Office: 3,527 SF
    - Ground floor office: 1,632 SF
    - 2nd floor office: 1,895 SF
- 1.6 acres of ample laydown yard
- Smaller Garage Area:
  - 11'6" Clear
  - (1) 9'8" x 11'6" drive-in
- Larger Garage Area:
  - 17'8" Clear
  - (3) 13'8" x 11'7" drive-ins
- Great visibility from I-79, located just 5-miles from Canonsburg and 6-miles from Bridgeville