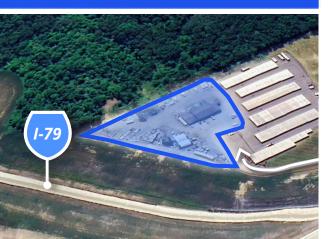

## **Property Features:**

- 6,767 SF stand-alone building
  - Warehouse: 3,240 SF
  - Office: 3,527 SF
    - Ground floor office: 1,632 SF
    - 2nd floor office: 1,895 SF
- 1.6 acres of ample laydown yard
- Smaller Garage Area:
  - 11'6" Clear
  - (1) 9'8" x 11'6" drive-in
- Larger Garage Area:
  - 17'8" Clear
  - (3) 13'8" x 11'7" drive-ins
- Great visibility from I-79, located just 5-miles from Canonsburg and 6-miles from Bridgeville