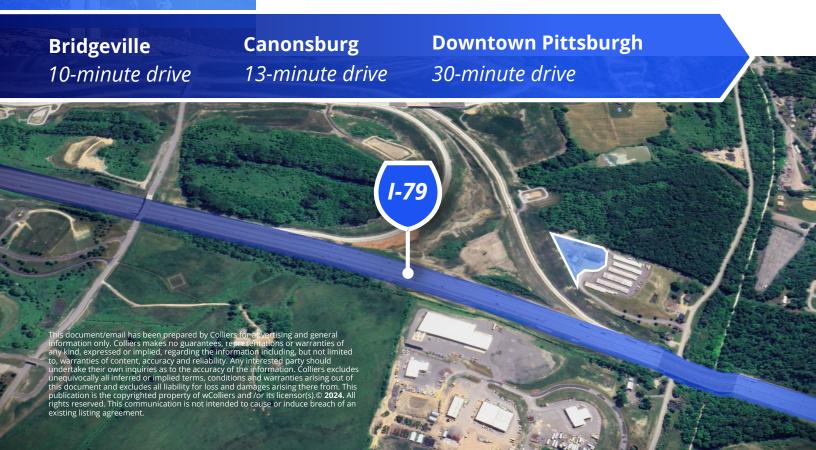

## **Property Features:**

- 6,767 SF stand-alone building
  - Warehouse: 3,240 SF
  - Office: 3,527 SF
    - Ground floor office: 1,632 SF
    - 2nd floor office: 1,895 SF
- 1.6 acres of ample laydown yard
- Smaller Garage Area:
  - 11'6" Clear
  - (1) 9'8" x 11'6" drive-in
- Larger Garage Area:
  - 17'8" Clear
  - (3) 13'8" x 11'7" drive-ins
- Great visibility from I-79, located just 5-miles from Canonsburg and 6-miles from Bridgeville