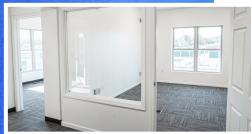

## **Property Features:**

- 6,767 SF stand-alone building
  - Warehouse: 3,240 SF
  - Office: 3,527 SF
    - Ground floor office: 1,632 SF
    - 2nd floor office: 1,895 SF
- 1.6 acres of ample laydown yard
- Smaller Garage Area:
  - 11'6" Clear
  - (1) 9'8" x 11'6" drive-in
- Larger Garage Area:
  - 17'8" Clear
  - (3) 13'8" x 11'7" drive-ins
- Great visibility from I-79, located just 5-miles from Canonsburg and 6-miles from Bridgeville