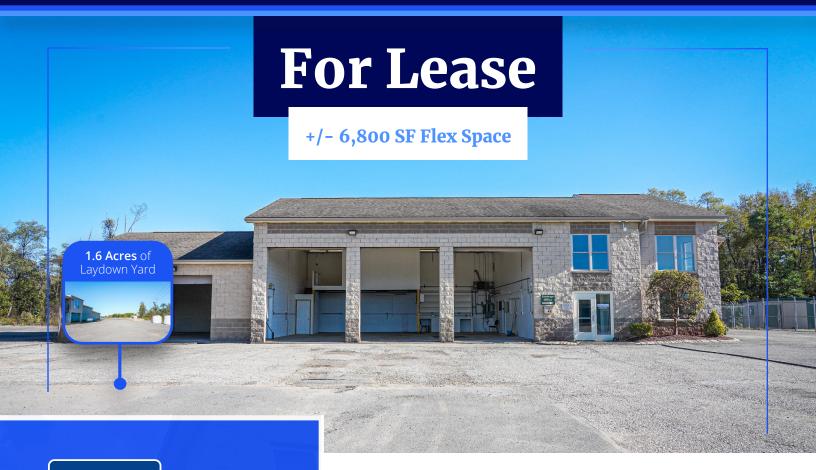

## **102 Cecil - Henderson Rd.** CANONSBURG, PA 15317

## **Property Features:**

- 6,767 SF stand-alone building
  - Warehouse: 3,240 SF
  - Office: 3,527 SF
    - Ground floor office: 1,632 SF
    - 2nd floor office: 1,895 SF
- 1.6 acres of ample laydown yard
- Smaller Garage Area:
  - 11'6" Clear
  - (1) 9'8" x 11'6" drive-in
- Larger Garage Area:
  - 17'8" Clear
  - (3) 13'8" x 11'7" drive-ins
- Great visibility from I-79, located just 5-miles from Canonsburg and 6-miles from Bridgeville