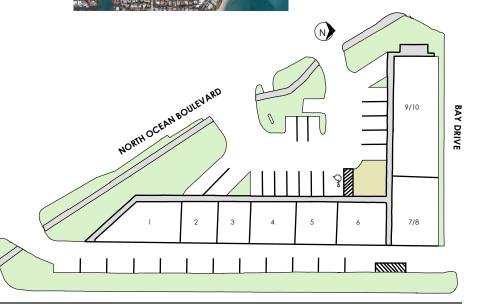

## **CENTER AT A GLANCE**

**RSF:** 10,659

Land Area: .35 acres
Number of Units: 8
Parking: Adjacent lots

Site Access: North Ocean Blvd, Bay Dr

## **AVAILABILITY:**

Suite 1: 1,300 sq ft - end cap

Suite 2: 848 sq ft Suite 3: 810 sq ft Suite 4: 864 sq ft

Suite 5: 900 sq ft - restaurant/cafe

Suite 6: 1,042 sq ft