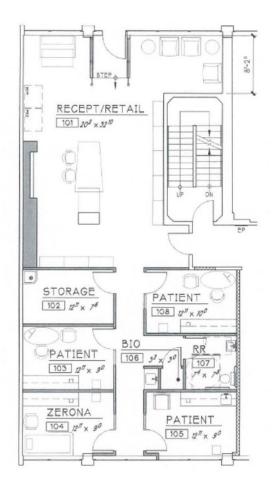

## Floor Plan

## Suite Highlights

- » Recently improved, turn-key medical suite
- » 4 patient rooms
- » Private restroom
- » Access to parking lot directly from suite
- » Abundant natural light