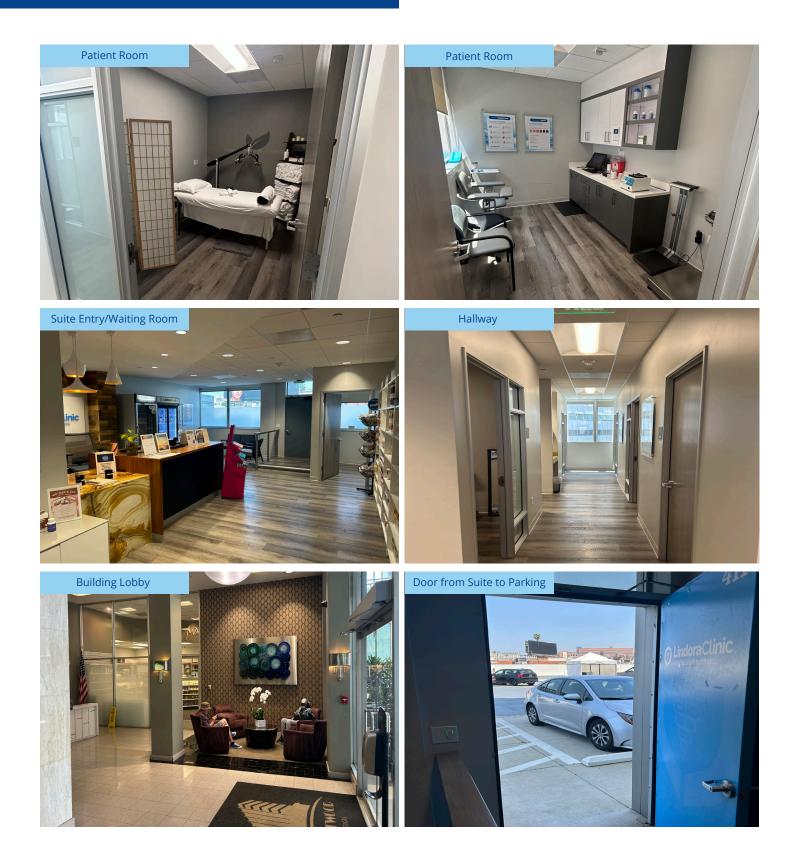

# Interior Photos

## Suite Highlights

- » Recently improved, turn-key medical suite
- » 4 patient rooms
- » Private restroom
- » Access to parking lot directly from suite
- » Abundant natural light

## **Building Highlights**

- » Award winning Class "A" Medical Office Building
- » LA Fitness, Chase Bank, and Pharmacy onsite
- » 24/7 On-site security
- » On-site parking with valet and attendant