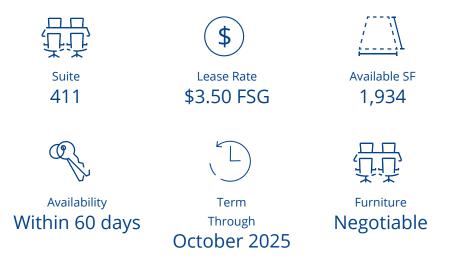

## For Sublease

## Suite Highlights

- » Recently improved, turn-key medical suite
- » 4 patient rooms
- » Private restroom
- » Access to parking lot directly from suite
- » Abundant natural light