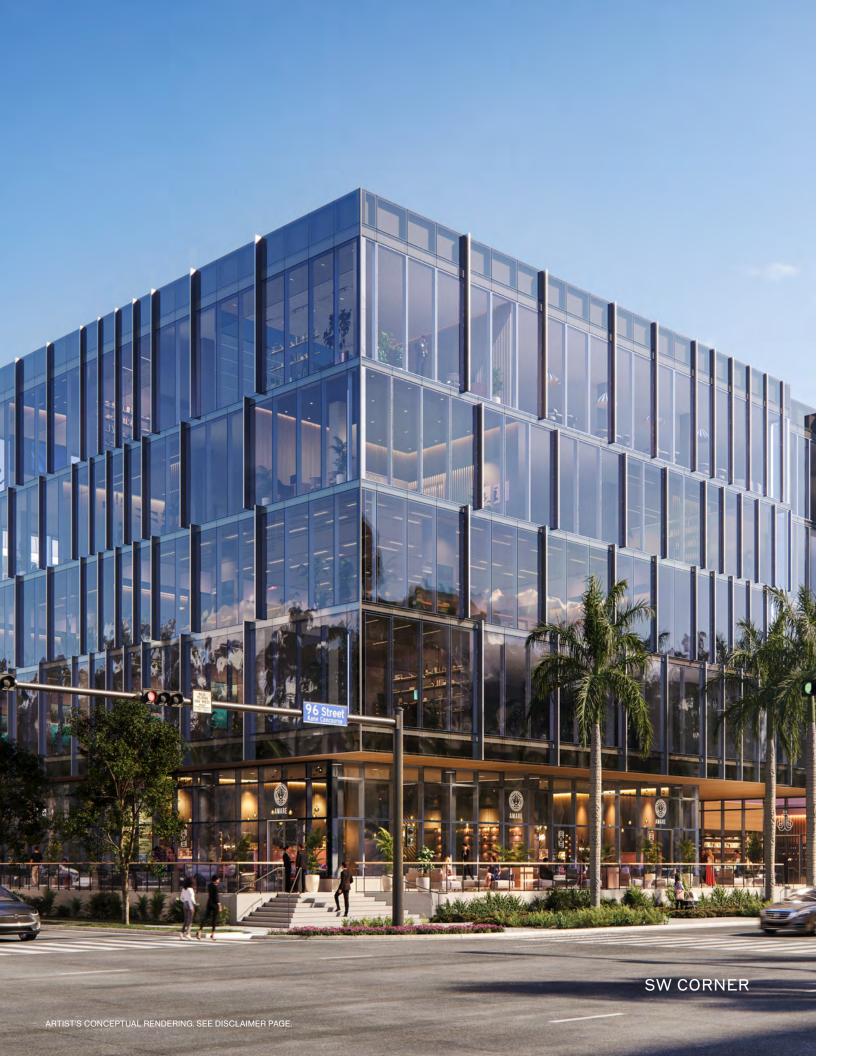

# Retail Key Specs & Features

| Location                 | Ground floor at intersection of<br>Kane Concourse & West Bay Harbor Drive |
|--------------------------|---------------------------------------------------------------------------|
| Restaurant Outdoor Patio | 4,627 sf<br>996 sf                                                        |
| Storefront               | Floor-to-Ceiling Glass                                                    |
| Parking                  | 54 F&B spaces                                                             |
| Valet                    | Dedicated Access                                                          |
| Patio Condition          | Ample, Covered Outdoor Area                                               |