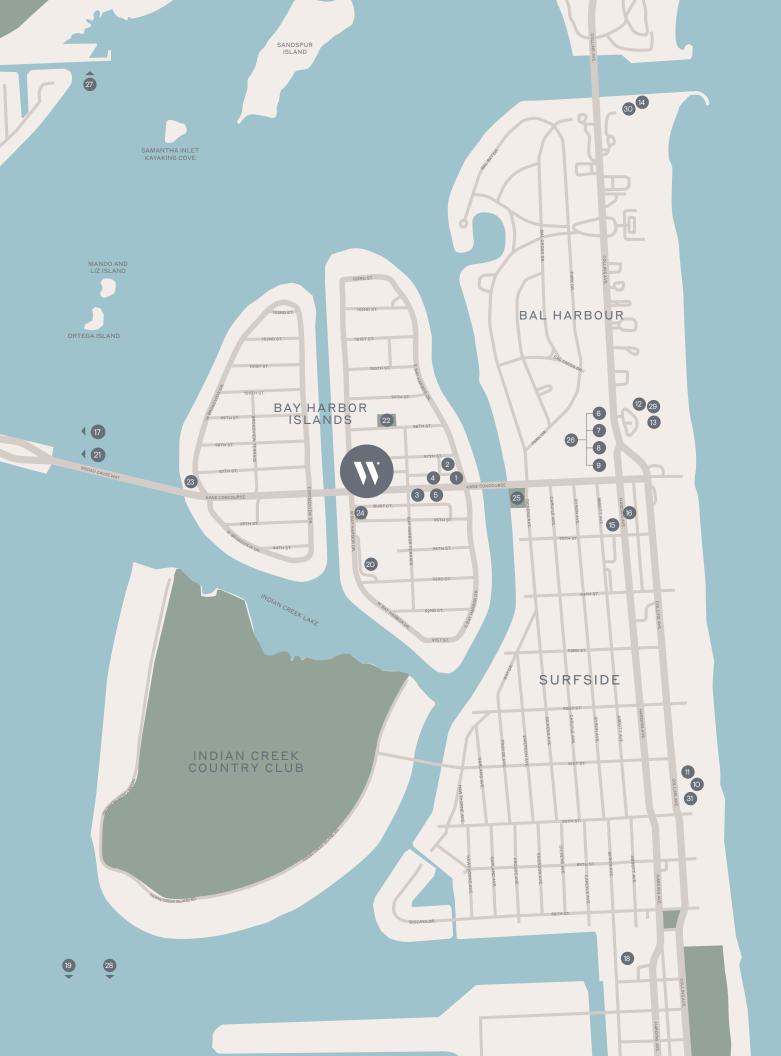

ood + Drink – '

1. Pura Vida

2. The Palı

Emilios' Trattoria

4. The Bistro

5. O'Lima Sianature Cuisine

6. Le Zoc

7. Makoto

8. Hillstone

9. Carpacci

O. The Surf Club Restaurant

1. Lido at the Surf Club

12. BH Burger

13. Atlantikos

14. Artisan Beach House

5. Cate Ragazz

16. Josh's Del

Schools 17. Miami Country Day School

18. Mater Beach Academy

9. The Cushman School

0. Ruth K. Broad Bay Harbor K-8 Center

 $\cdot ks$  21. North Bay

22. Officer Scott Winters Park

23. Bay Harbor Islands Tot Lot

.4. 95th Street Park

opping Zo. Bai Harbour Snops

27. Aventura Mall

28. Miami Design District

*tels* 29.

29. St. Regis Bal Harbour

30. The Ritz-Carlton Bal Harbour

31. Four Seasons Surf Club