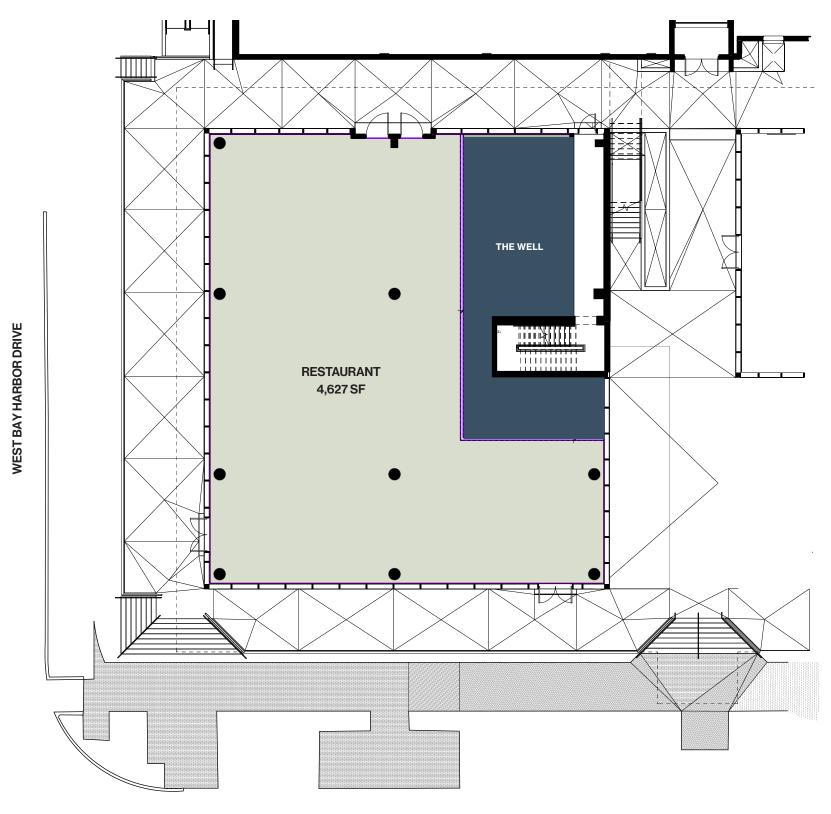

# Retail Key Specs & Features

| Location                 | Ground floor at intersection of<br>Kane Concourse & West Bay Harbor Drive |
|--------------------------|---------------------------------------------------------------------------|
| Restaurant Outdoor Patio | 4,627 sf<br>996 sf                                                        |
| Storefront               | Floor-to-Ceiling Glass                                                    |
| Parking                  | 54 F&B spaces                                                             |
| Valet                    | Dedicated Access                                                          |
| Patio Condition          | Ample, Covered Outdoor Area                                               |

## Site Plan & Arrival Experience

THE WELL Bay Harbor Islands has an exceptional arrival experience for all modes of commuting. Not only is the property well situated and accessible from major roads, but access to the site offers convenience on many levels.

The controlled garage features 54 dedicated restaurant parking spots. Guests can conveniently valet their car steps away from the restaurant, and THE WELL Bay Harbor Islands is also accessible via wide and safe sidewalks from West Bay Harbor Island, Surfside, and Bal Harbour.