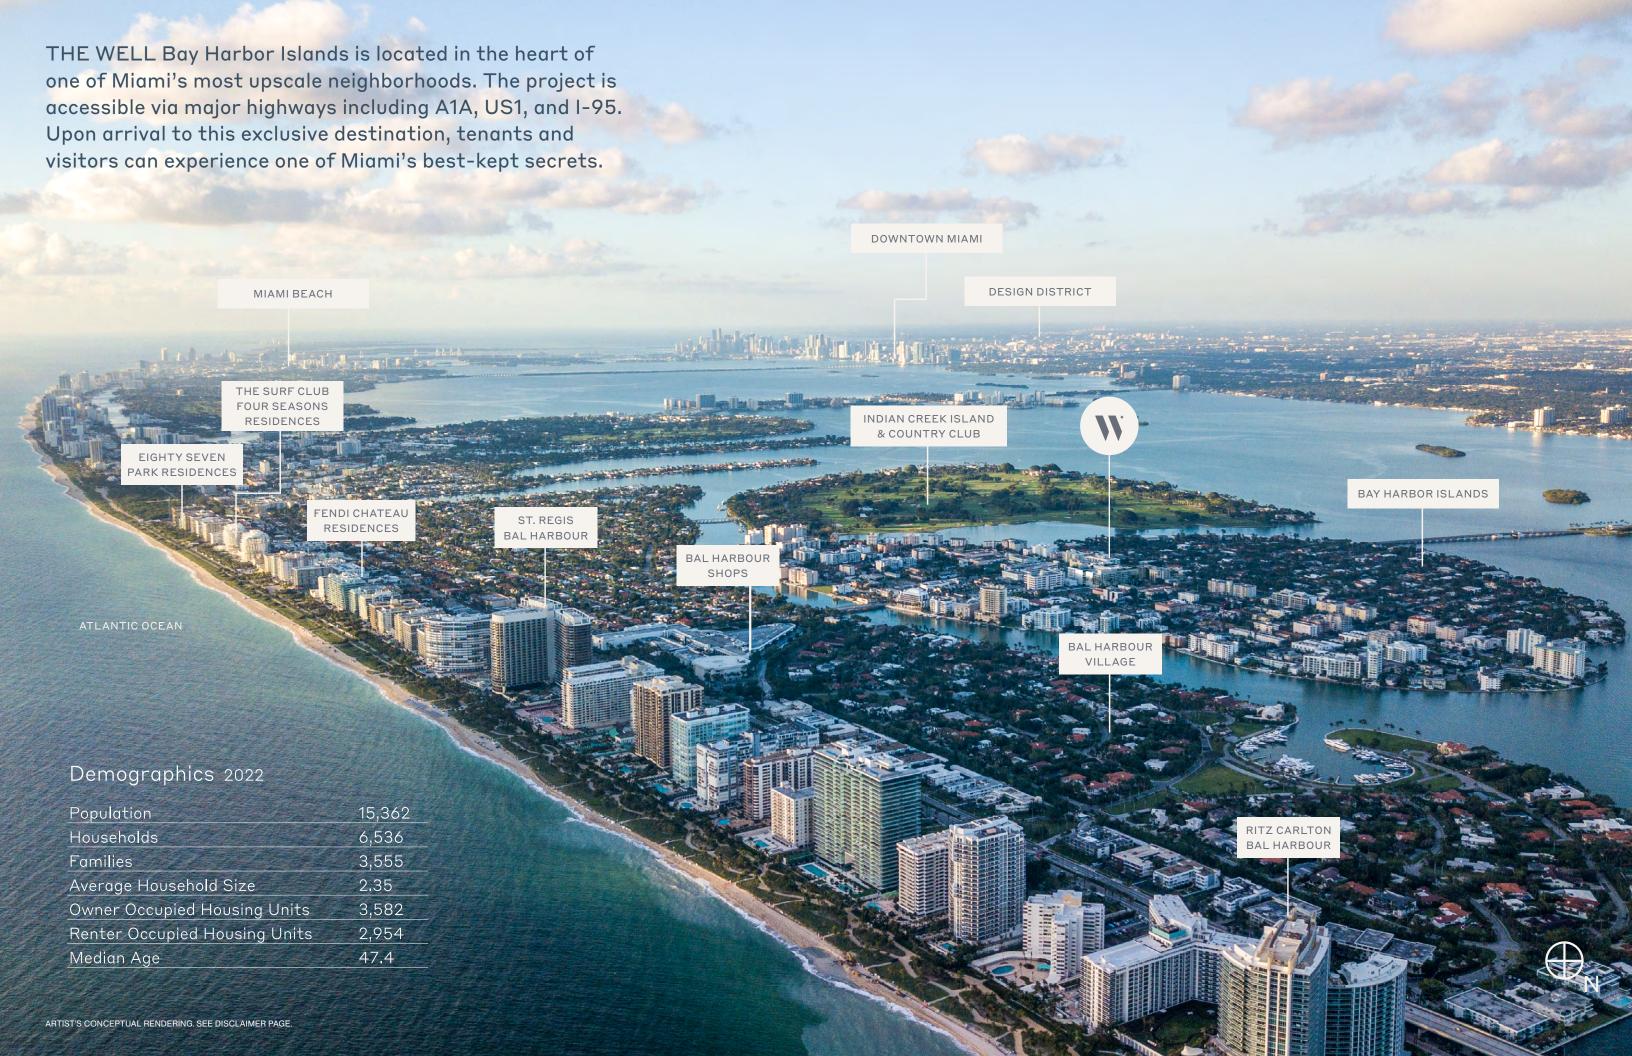

## Neighborhood

THE WELL is set along Bay Harbor Islands — just minutes from pristine beaches, the legendary Bal Harbour Shops and the vibrant energy of Miami. The town of Bay Harbor Islands is defined by iconic art and natural beauty — with a promenade that includes exceptional galleries, boutiques and restaurants. The project also offers easy access to Surfside Beach and North Miami as well as the quiet oases of Indian Creek and Bay Harbor Islands.

## Site Plan & Arrival Experience

THE WELL Bay Harbor Islands has an exceptional arrival experience for all modes of commuting. Not only is the property well situated and accessible from major roads, but access to the site offers convenience on many levels.

The controlled garage features 54 dedicated restaurant parking spots. Guests can conveniently valet their car steps away from the restaurant, and THE WELL Bay Harbor Islands is also accessible via wide and safe sidewalks from West Bay Harbor Island, Surfside, and Bal Harbour.