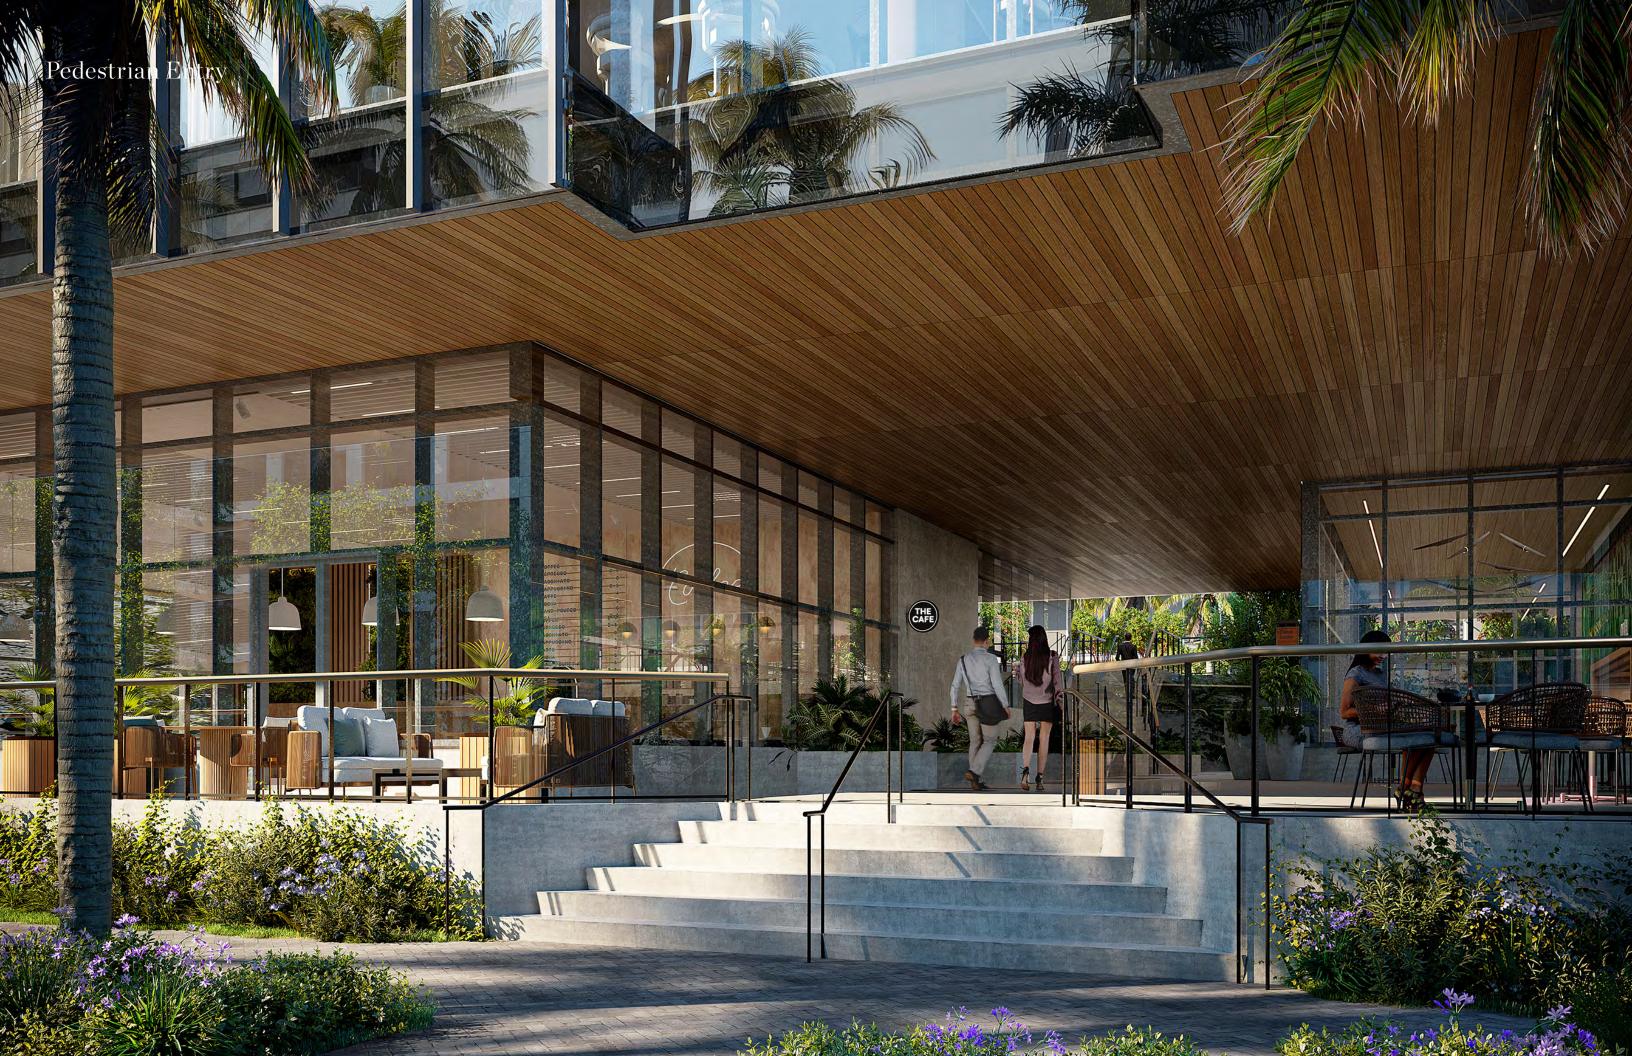

## Site Plan & Arrival Experience

THE WELL Bay Harbor Islands has an exceptional arrival experience for all modes of commuting. Not only is the property well situated and accessible from major roads, but access to the site offers convenience on many levels.

The controlled garage features 54 dedicated restaurant parking spots. Guests can conveniently valet their car steps away from the restaurant, and THE WELL Bay Harbor Islands is also accessible via wide and safe sidewalks from West Bay Harbor Island, Surfside, and Bal Harbour.