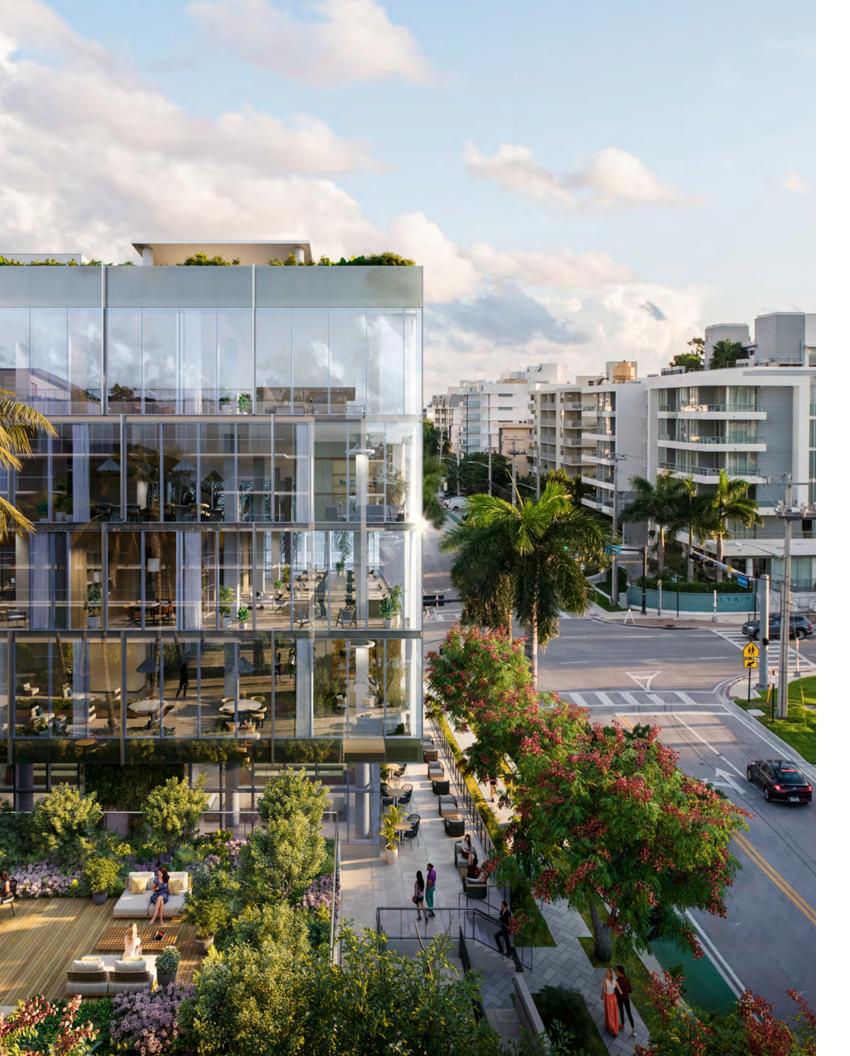

RESTAURANT AT

THE WELL

BAY HARBOR ISLANDS
MIAMI

Restaurant Space for Lease

1177 Kane Concourse, Bay Harbor Islands, FL

## Neighborhood

THE WELL is set along Bay Harbor Islands — just minutes from pristine beaches, the legendary Bal Harbour Shops and the vibrant energy of Miami. The town of Bay Harbor Islands is defined by iconic art and natural beauty — with a promenade that includes exceptional galleries, boutiques and restaurants. The project also offers easy access to Surfside Beach and North Miami as well as the quiet oases of Indian Creek and Bay Harbor Islands.