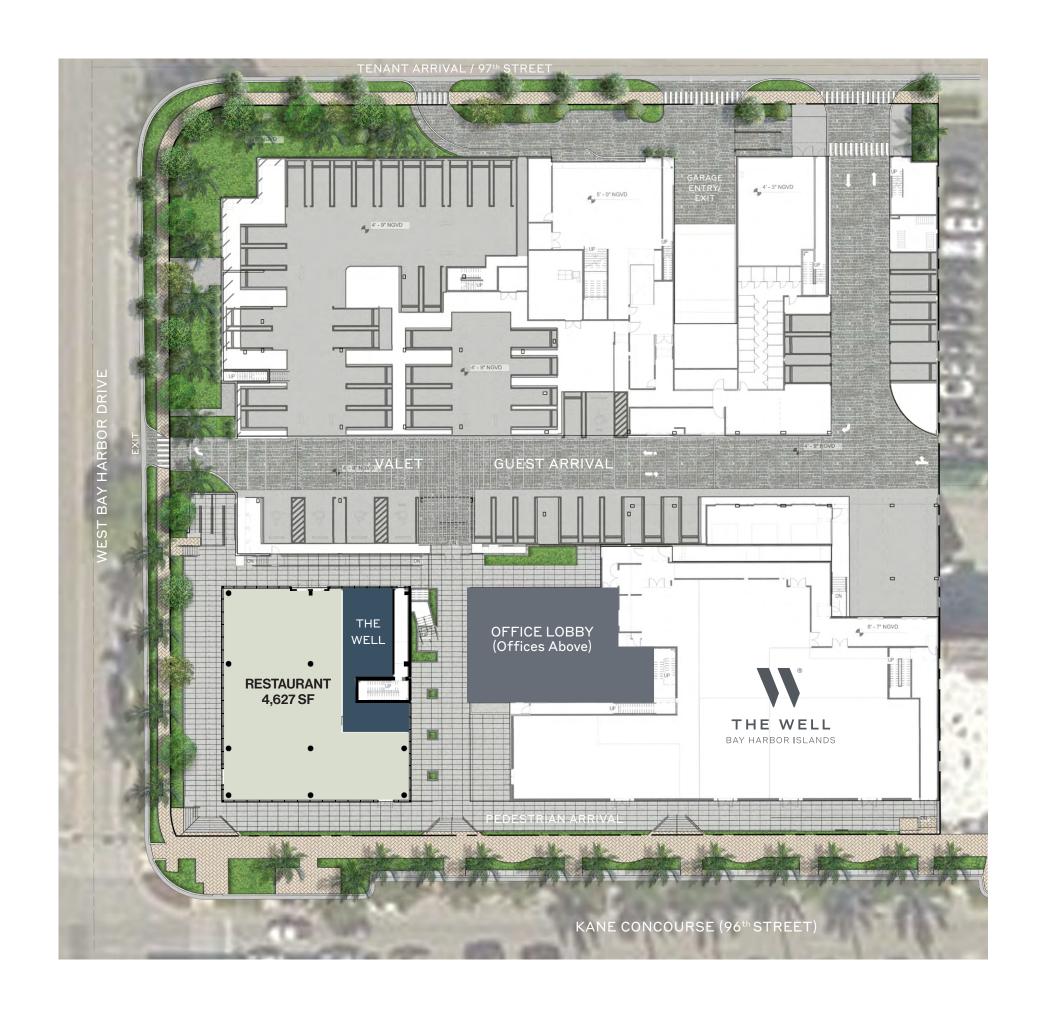

# Retail Key Specs & Features

| Location                 | Ground floor at intersection of<br>Kane Concourse & West Bay Harbor Drive |
|--------------------------|---------------------------------------------------------------------------|
| Restaurant Outdoor Patio | 4,627 sf<br>996 sf                                                        |
| Storefront               | Floor-to-Ceiling Glass                                                    |
| Parking                  | 54 F&B spaces                                                             |
| Valet                    | Dedicated Access                                                          |
| Patio Condition          | Ample, Covered Outdoor Area                                               |

## Site Plan & Arrival Experience

THE WELL Bay Harbor Islands has an exceptional arrival experience for all modes of commuting. Not only is the property well situated and accessible from major roads, but access to the site offers convenience on many levels.

The controlled garage features 54 dedicated restaurant parking spots. Guests can conveniently valet their car steps away from the restaurant, and THE WELL Bay Harbor Islands is also accessible via wide and safe sidewalks from West Bay Harbor Island, Surfside, and Bal Harbour.