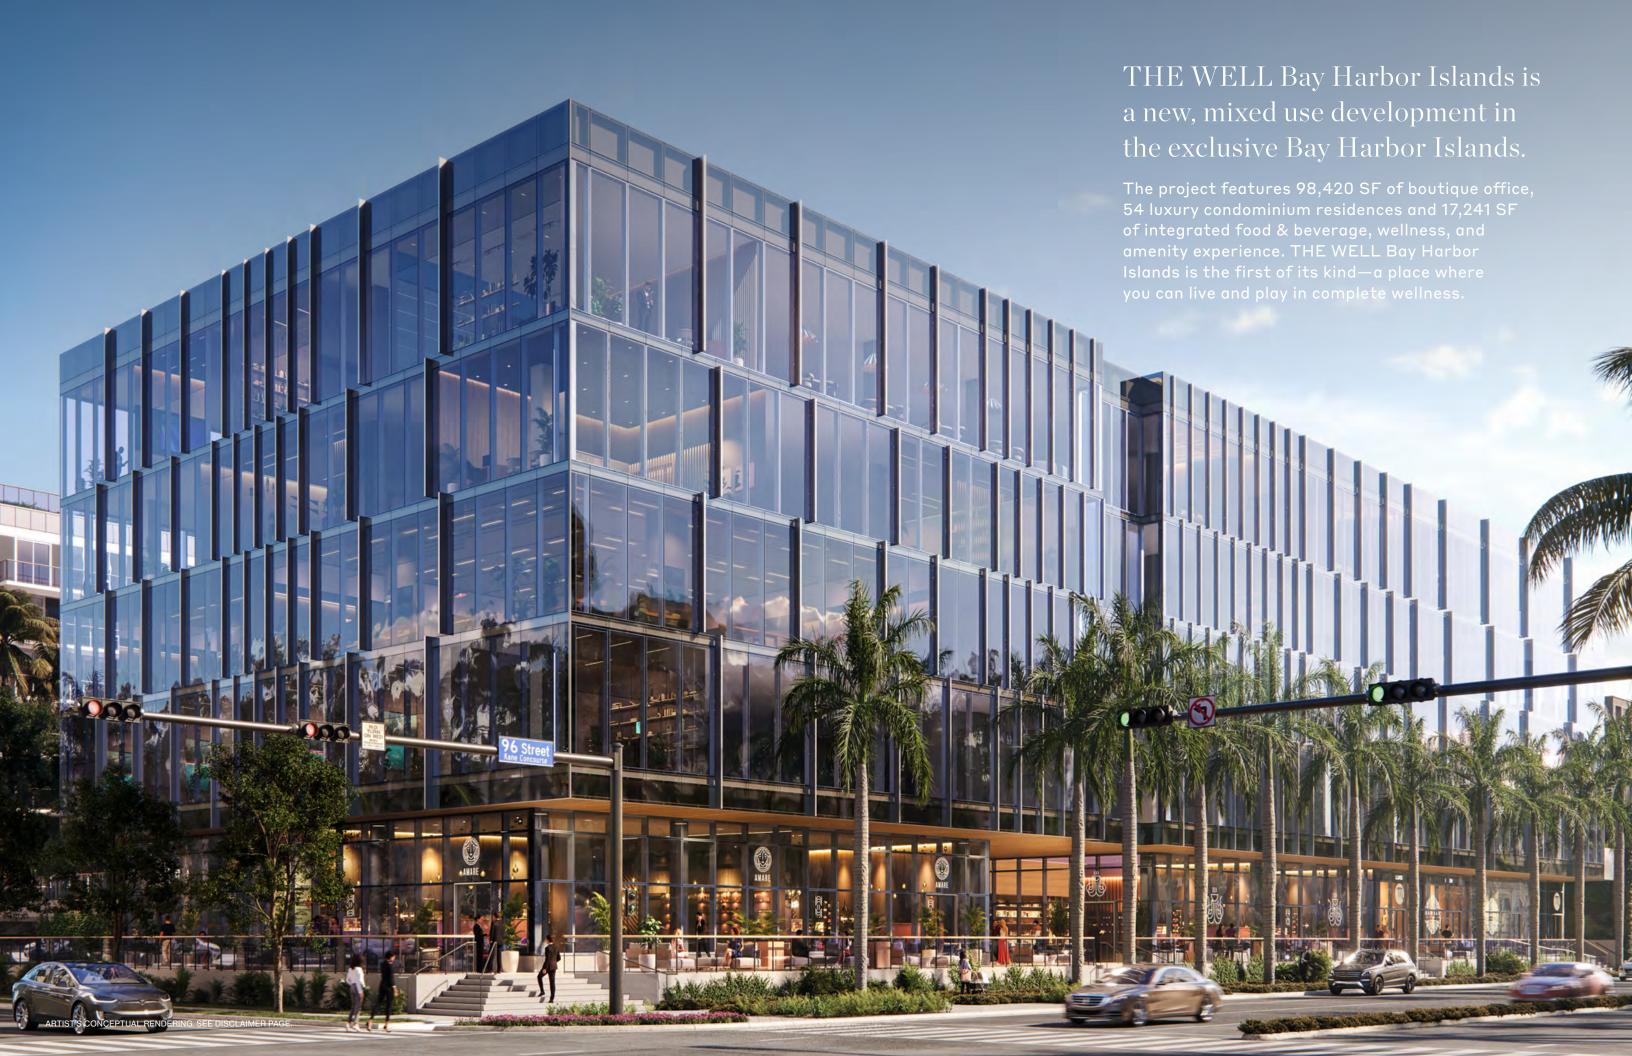

RESTAURANT AT

THE WELL

BAY HARBOR ISLANDS
MIAMI

Restaurant Space for Lease

1177 Kane Concourse, Bay Harbor Islands, FL

# Retail Key Specs & Features

| Location                 | Ground floor at intersection of<br>Kane Concourse & West Bay Harbor Drive |
|--------------------------|---------------------------------------------------------------------------|
| Restaurant Outdoor Patio | 4,627 sf<br>996 sf                                                        |
| Storefront               | Floor-to-Ceiling Glass                                                    |
| Parking                  | 54 F&B spaces                                                             |
| Valet                    | Dedicated Access                                                          |
| Patio Condition          | Ample, Covered Outdoor Area                                               |