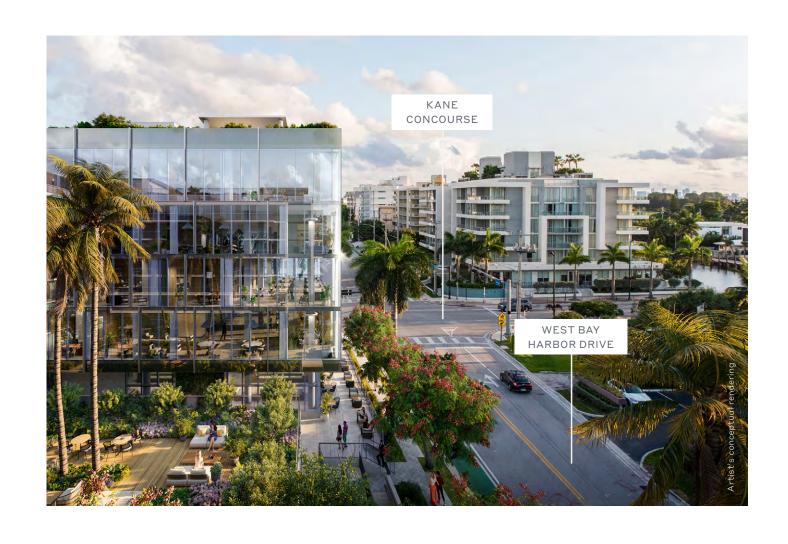

## Neighborhood

THE WELL is set along Bay Harbor Islands — just minutes from pristine beaches, the legendary Bal Harbour Shops and the vibrant energy of Miami. The town of Bay Harbor Islands is defined by iconic art and natural beauty — with a promenade that includes exceptional galleries, boutiques and restaurants. The project also offers easy access to Surfside Beach and North Miami as well as the quiet oases of Indian Creek and Bay Harbor Islands.

## Site Plan & Arrival Experience

THE WELL Bay Harbor Islands has an exceptional arrival experience for all modes of commuting. Not only is the property well situated and accessible from major roads, but access to the site offers convenience on many levels.

The controlled garage features 54 dedicated restaurant parking spots. Guests can conveniently valet their car steps away from the restaurant, and THE WELL Bay Harbor Islands is also accessible via wide and safe sidewalks from West Bay Harbor Island, Surfside, and Bal Harbour.