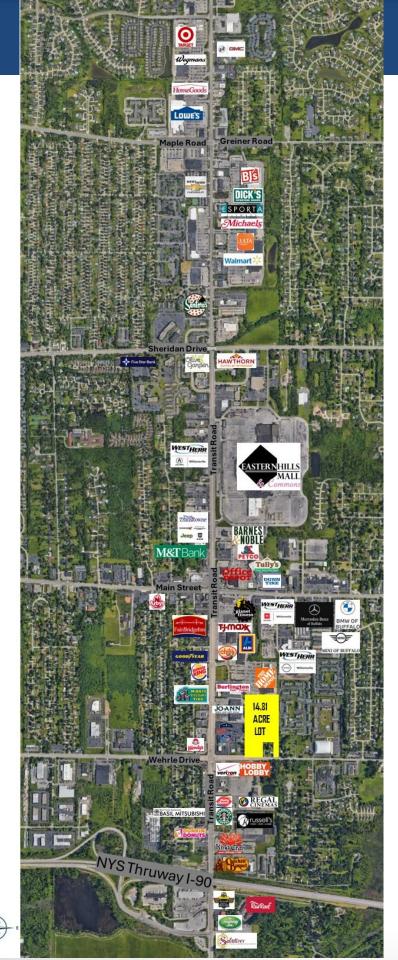

## <u>Transit Road</u> <u>Shopping Corridor</u>

- Over 14,000 cars per day passing 8080 Wehlre Drive
- 35,500+ cars per day passing on Transit Rd at Wehrle

Local Demographics:

1 Mile: Population: 5,000 Average income: \$93,000

3 Mile: Population: 49,000

5 Mile: Population: 156,000 Average Income: \$86,000