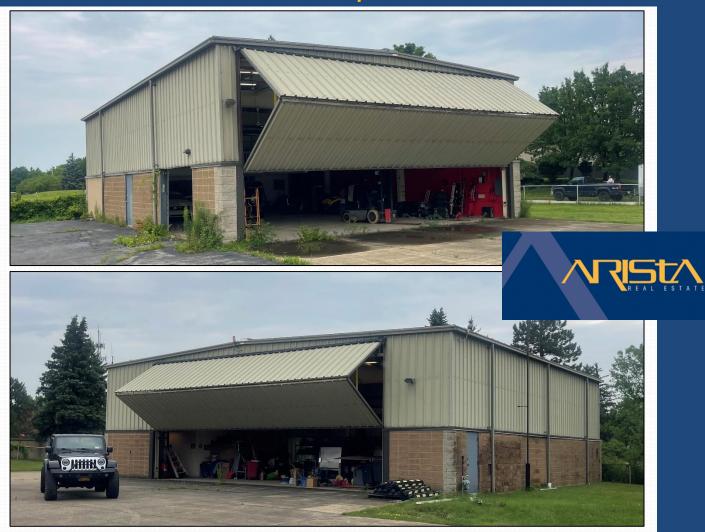

## WAREHOUSES FOR SALE 40 Elmview Drive, Hamburg NY Near Camp Road

*Two 1 story steel warehouses on 1.2 acres. 20' ceilings Bldg 1: 3600 SF Blcg 2: 2,400 SF Located one mile from NYS 90 Thruway Camp Road Exit. Fully fenced lot. Annual Taxes: \$14,405* 