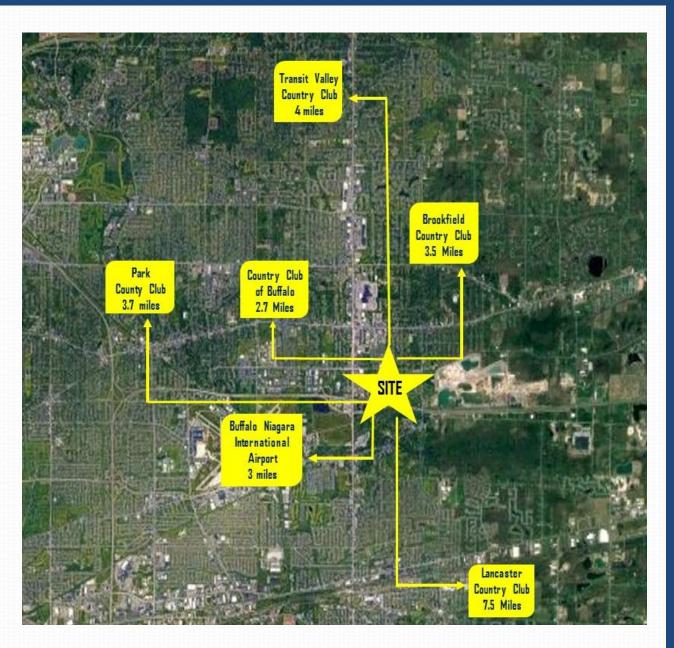

## 8080 WEHRLE DRIVE, CLARENCE Within Close Proximity to Several Local Country Clubs

For More information: Robert Nuchereno Arista Real Estate Services, LLC RobertNuch@gmail.com 716-867-0700