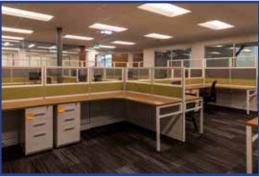

- + 9,120 sq. ft. Class A two story office building
- + 16,117 sq. ft. land
- 32 surface parking spaces, 3.5/1,000 sq. ft.
- Built in 1991; completely renovated in 2016
- Construction masonry
- Five large meeting / conference rooms
- Four ADA compliant restrooms
- First floor employee lounge & second floor breakroom
- Glasslined offices open to large open work stations
- Security acces to building & security cameras throughout
- Zoning: IP-2-I
- Parcel #: 678-271-25
- Close proximity to numerouos retail amenities
- Easy access to Interstate 5
- Potential to lease or purchase all office futniture

LOBBY

OPEN WORK AREA

OPEN WORK AREA

PRIVATE OFFICE

PRIVATE OFFICES

PRIVATE OFFICE

CONFERENCE ROOM

KITCHEN