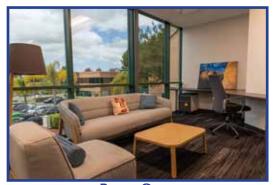

## PROPERTY DESCRIPTION

Beautiful free standing building in the highly desirable Four S Ranch / Rancho Bernardo area. The property offers spacious open floor plans, and a large employee lounge with a roll up glass door that opens up to an expansive private patio.

- + 9,120 sq. ft. Class A two story office building
- + 16,117 sq. ft. land
- 32 surface parking spaces, 3.5/1,000 sq. ft.
- Built in 1991; completely renovated in 2016
- Construction masonry
- Five large meeting / conference rooms
- Four ADA compliant restrooms
- First floor employee lounge & second floor breakroom
- Glasslined offices open to large open work stations
- Security acces to building & security cameras throughout
- Zoning: IP-2-I
- Parcel #: 678-271-25
- Close proximity to numerouos retail amenities
- Easy access to Interstate 5
- Potential to lease or purchase all office futniture