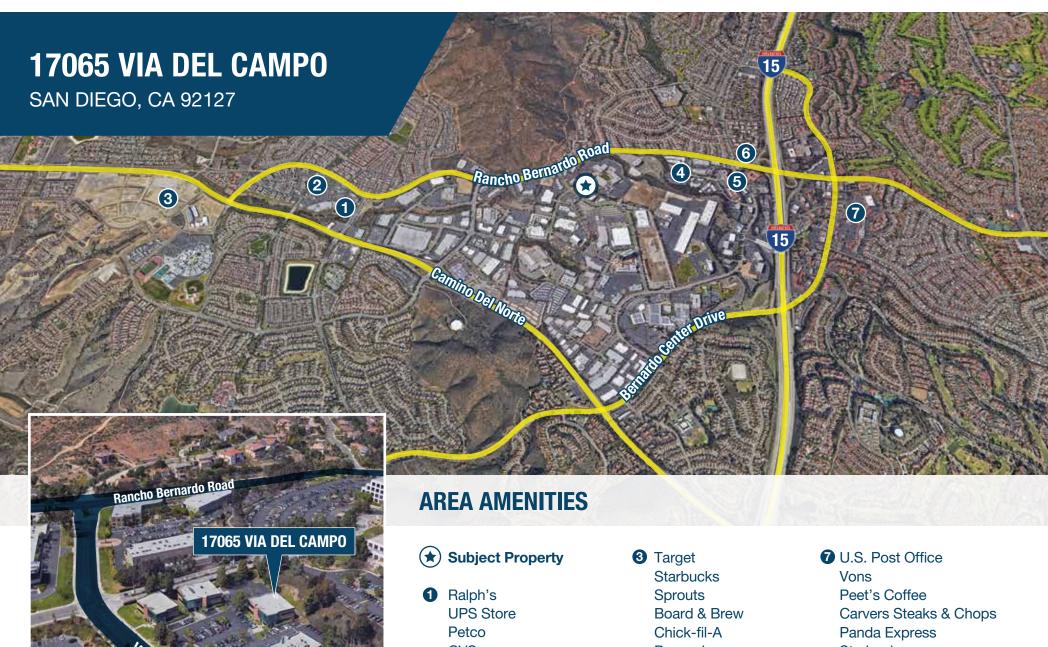

VIA DEL CAMPO - 17065 Via Del Campo, San Diego, CA 92127

- **CVS** Chipotle **Baskin Robbins** Wendy's Miguel's Cocina
- 2 Karl Strauss Brewery Panera Bread
- **Burger Lounge** Luna Grill Gor Gai Thai Eatery
- 4 Cork and Craft
- **5** Sushi Kami
- 6 Phil's BBQ

Starbucks **Chuze Fitness** Subway Big 5 Sporting Goods Ginza Japanese Restaurant Jack in the Box Carl's Jr