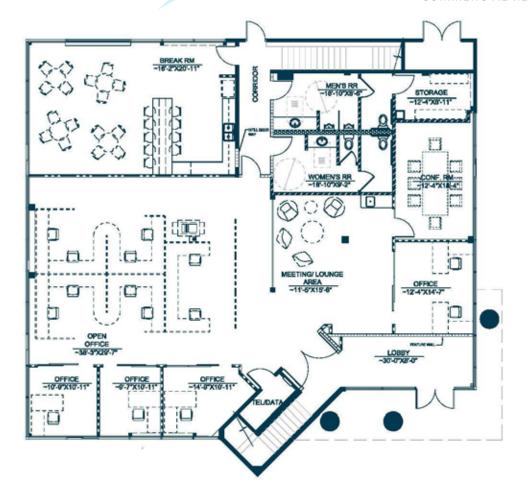

LOBBY

OPEN WORK AREA

OPEN WORK AREA

PRIVATE OFFICE

PRIVATE OFFICES

PRIVATE OFFICE

CONFERENCE ROOM

KITCHEN

OFFICES

COMMERCIAL REAL ESTATE

FIRST FLOOR

SECOND FLOOR

KITCHEN/ENTERTAINMENT AREA

KITCHEN/ENTERTAINMENT AREA

OUTSIDE PATIO

**BUILDING WITH OUTSIDE PATIO** 