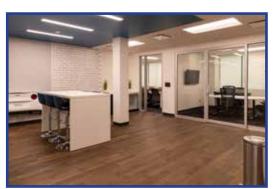

- + 9,120 sq. ft. Class A two story office building
- + 16,117 sq. ft. land
- 32 surface parking spaces, 3.5/1,000 sq. ft.
- Built in 1991; completely renovated in 2016
- Construction masonry
- Five large meeting / conference rooms
- Four ADA compliant restrooms
- First floor employee lounge & second floor breakroom
- Glasslined offices open to large open work stations
- Security acces to building & security cameras throughout
- Zoning: IP-2-I
- Parcel #: 678-271-25
- Close proximity to numerouos retail amenities
- Easy access to Interstate 5
- Potential to lease or purchase all office futniture