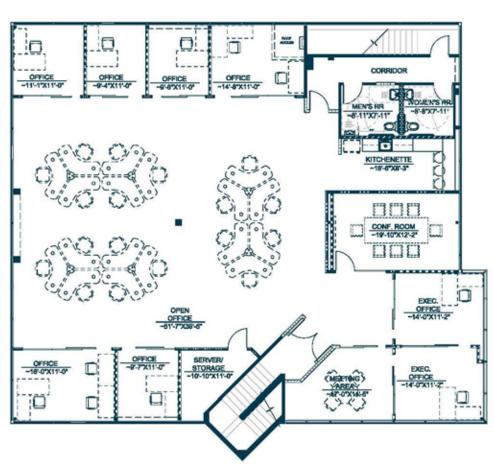

## PROPERTY DESCRIPTION

Beautiful free standing building in the highly desirable Four S Ranch / Rancho Bernardo area. The property offers spacious open floor plans, and a large employee lounge with a roll up glass door that opens up to an expansive private patio.

OFFICES

COMMERCIAL REAL ESTATE

FIRST FLOOR

SECOND FLOOR

KITCHEN/ENTERTAINMENT AREA

KITCHEN/ENTERTAINMENT AREA

OUTSIDE PATIO

**BUILDING WITH OUTSIDE PATIO** 