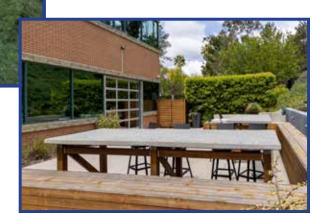

## PROPERTY DESCRIPTION

Beautiful free standing building in the highly desirable Four S Ranch / Rancho Bernardo area. The property offers spacious open floor plans, and a large employee lounge with a roll up glass door that opens up to an expansive private patio.

OFFICES

COMMERCIAL REAL ESTATE

FIRST FLOOR

SECOND FLOOR

KITCHEN/ENTERTAINMENT AREA

KITCHEN/ENTERTAINMENT AREA

OUTSIDE PATIO

**BUILDING WITH OUTSIDE PATIO** 