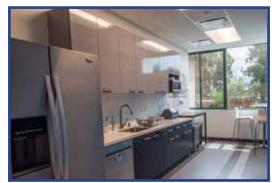

- + 9,120 sq. ft. Class A two story office building
- + 16,117 sq. ft. land
- 32 surface parking spaces, 3.5/1,000 sq. ft.
- Built in 1991; completely renovated in 2016
- Construction masonry
- Five large meeting / conference rooms
- Four ADA compliant restrooms
- First floor employee lounge & second floor breakroom
- Glasslined offices open to large open work stations
- Security acces to building & security cameras throughout
- Zoning: IP-2-I
- Parcel #: 678-271-25
- Close proximity to numerouos retail amenities
- Easy access to Interstate 5
- Potential to lease or purchase all office futniture