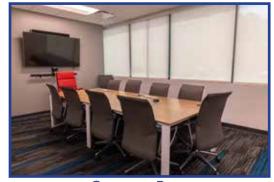

- + 9,120 sq. ft. Class A two story office building
- + 16,117 sq. ft. land
- 32 surface parking spaces, 3.5/1,000 sq. ft.
- Built in 1991; completely renovated in 2016
- Construction masonry
- Five large meeting / conference rooms
- Four ADA compliant restrooms
- First floor employee lounge & second floor breakroom
- Glasslined offices open to large open work stations
- Security acces to building & security cameras throughout
- Zoning: IP-2-I
- Parcel #: 678-271-25
- Close proximity to numerouos retail amenities
- Easy access to Interstate 5
- Potential to lease or purchase all office futniture