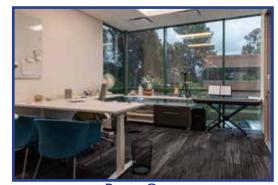

- + 9,120 sq. ft. Class A two story office building
- + 16,117 sq. ft. land
- 32 surface parking spaces, 3.5/1,000 sq. ft.
- Built in 1991; completely renovated in 2016
- Construction masonry
- Five large meeting / conference rooms
- Four ADA compliant restrooms
- First floor employee lounge & second floor breakroom
- Glasslined offices open to large open work stations
- Security acces to building & security cameras throughout
- Zoning: IP-2-I
- Parcel #: 678-271-25
- Close proximity to numerouos retail amenities
- Easy access to Interstate 5
- Potential to lease or purchase all office futniture

LOBBY

OPEN WORK AREA

OPEN WORK AREA

PRIVATE OFFICE

PRIVATE OFFICES

PRIVATE OFFICE

CONFERENCE ROOM

KITCHEN