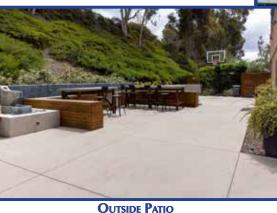

## PROPERTY DESCRIPTION

Beautiful free standing building in the highly desirable Four S Ranch / Rancho Bernardo area. The property offers spacious open floor plans, and a large employee lounge with a roll up glass door that opens up to an expansive private patio.

OFFICES

COMMERCIAL REAL ESTATE

FIRST FLOOR

SECOND FLOOR

KITCHEN/ENTERTAINMENT AREA

KITCHEN/ENTERTAINMENT AREA

OUTSIDE PATIO

**BUILDING WITH OUTSIDE PATIO** 