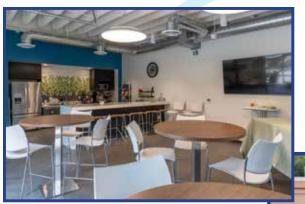

## PROPERTY DESCRIPTION

Beautiful free standing building in the highly desirable Four S Ranch / Rancho Bernardo area. The property offers spacious open floor plans, and a large employee lounge with a roll up glass door that opens up to an expansive private patio.

OFFICES

COMMERCIAL REAL ESTATE

FIRST FLOOR

SECOND FLOOR

KITCHEN/ENTERTAINMENT AREA

KITCHEN/ENTERTAINMENT AREA

OUTSIDE PATIO

**BUILDING WITH OUTSIDE PATIO** 