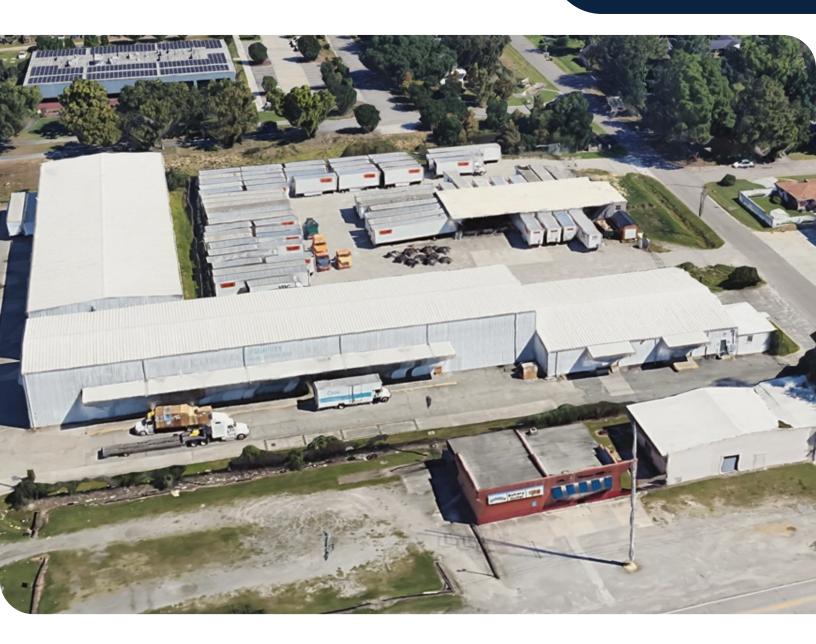

#### **Property Highlights**

✓ RBA: 4,387 SF

✓ Lot Size: 1.75 AC

✓ Loading Docks: 19 ext.

✓ Stories: 1

✓ Class: B

✓ Building Height: 15'

✓ Construction: Masonry

✓ Year Built: 1968

✓ Lease Price: \$0.55NNN

✓ Parking Ratio: 2.28/1000 SF

✓ Zoning: I-L

For Sale/Lease, is a strategically positioned trucking terminal, now available for purchase. The 2.73-acre property features ample parking for trucks and trailers, spacious loading docks, and easy access to major highways, making it ideal for efficient distribution. Convenient proximity to key commercial hubs, this terminal is perfect for companies looking to expand their operations or investors seeking an asset in the transportation industry.