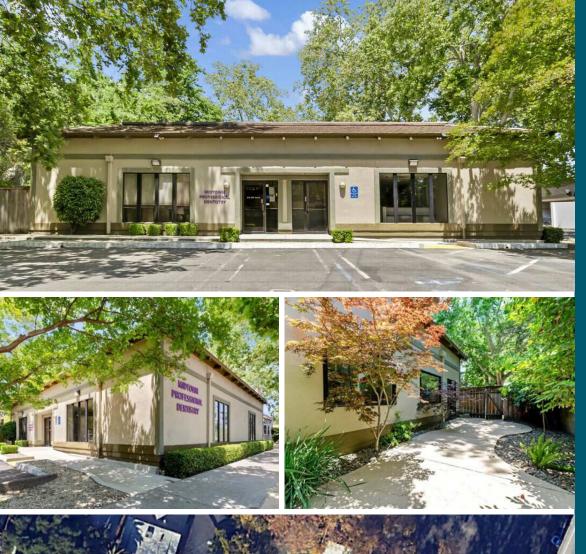

# RARE MIDTOWN SACRAMENTO DENTAL MEDICAL WITH PARKING

810 29th Street, Sacramento, CA 95816

# *UNIQUE* PURCHASE OPPORTUNITY

Seller Financing Available up to \$1.0M at 5% for 2 Years or Bank Financing Available at 4.95%

| ADDRESS                     | 810 29th Street<br>Sacramento, CA 95816 |
|-----------------------------|-----------------------------------------|
| ASKING PRICE                | \$1,495,000                             |
| PROPERTY TYPE               | Dental/Medical Building                 |
| RENTABLE SF                 | 3,250 SF                                |
| OCCUPANCY                   | 100%                                    |
| TENANCY                     | Multi-Tenant                            |
| # OF TENANTS                | Two (2)                                 |
| ASSESSOR'S PARCEL NUMBER(S) | 007-0043-011 & 007-0043-012             |
| SITE AREA                   | ±6,400 SF (±0.14 acres)                 |
| ZONING                      | C-2 - SPD                               |
| YEAR BUILT                  | 1982                                    |
| PARKING                     | On-Site                                 |