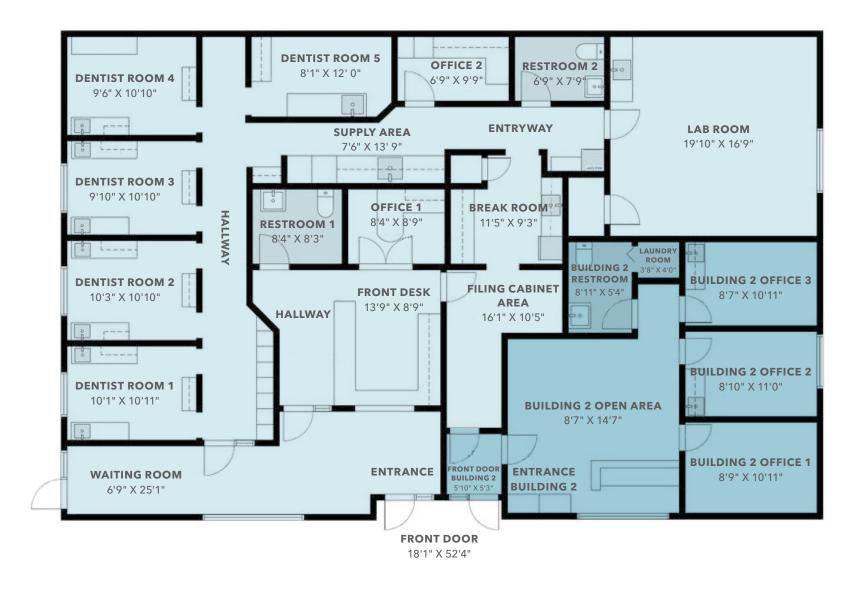

| Options                                           | Rate                                                   |
|--------------------------|-------|-------------------------------------------------------------|---------------------------------------------------|--------------------------------------------------------|
| Dr. Elizabeth Luong, DMD | 2,500 | Current Term Expires 5/31/2029                              | Two (2), Five (5) Year<br>Options to Renew at FMV | \$5,797/month, NNN with 2% annual increases            |
| Vacant (Rent Guarantee)  | 750   | Seller to guarantee rent for 1-year from<br>Close of Escrow | N/A                                               | \$2,325/month Rent Guarantee for 12-months plus NNN's. |











KIDDER MATHEWS

## FLOOR PLAN



KIDDER MATHEWS





### Exclusively listed by

### TYLER BOYD

First Vice President 916.751.3625 tyler.boyd@kidder.com

### **KEVIN SHEEHAN**

Managing Director 916.751.3601 kevin.sheehan@kidder.com

KIDDER.COM

This information supplied herein is from sources we deem reliable. It is provided without any representation, warranty, or guarantee, expressed or implied as to its accuracy. Prospective Buyer or Tenant should conduct an independent investigation and verification of all matters deemed to be material, including, but not limited to, statements of income and expenses. Consult your attorney, accountant, or other professional advisor. All Kidder Mathews designs are the sole property of Kidder Mathews. Branded materials and layouts are not authorized for use by any other firm or person