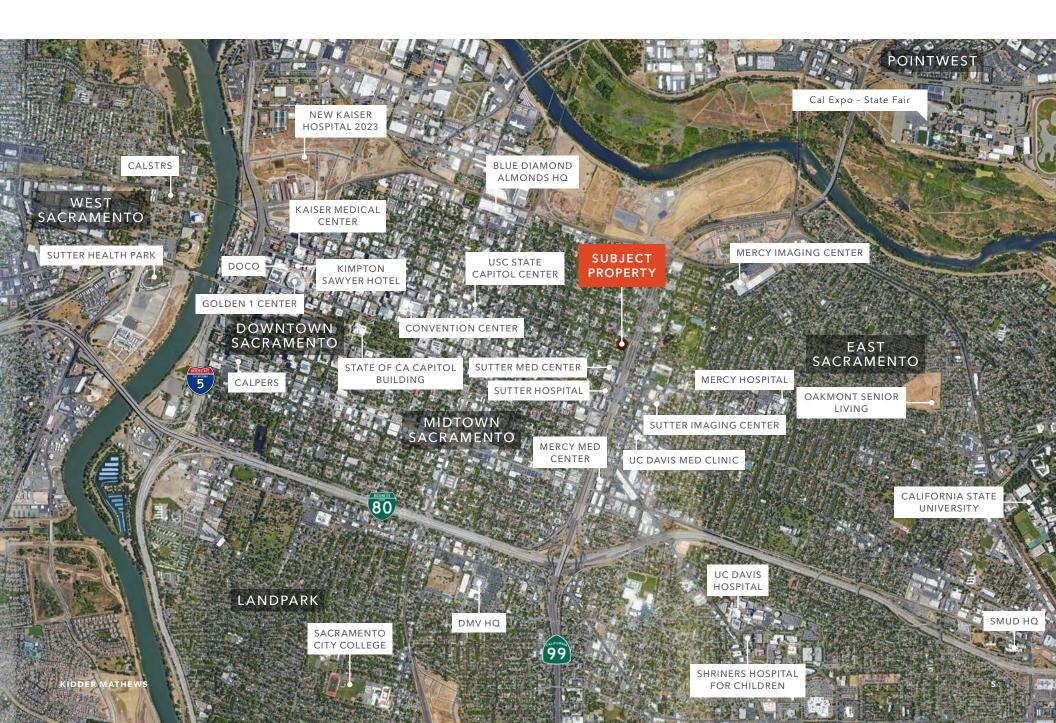

# RARE MIDTOWN SACRAMENTO DENTAL MEDICAL WITH PARKING

810 29th Street, Sacramento, CA 95816