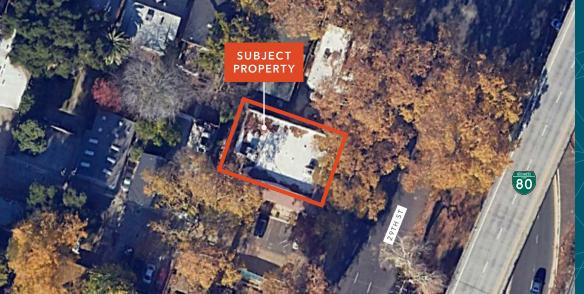

# RARE MIDTOWN SACRAMENTO DENTAL MEDICAL WITH PARKING

810 29th Street, Sacramento, CA 95816

# *UNIQUE* PURCHASE OPPORTUNITY

Seller Financing Available up to \$1.0M at 5% for 2 Years or Bank Financing Available at 4.95%

| ADDRESS                     | 810 29th Street<br>Sacramento, CA 95816 |
|-----------------------------|-----------------------------------------|
| ASKING PRICE                | \$1,495,000                             |
| PROPERTY TYPE               | Dental/Medical Building                 |
| RENTABLE SF                 | 3,250 SF                                |
| OCCUPANCY                   | 100%                                    |
| TENANCY                     | Multi-Tenant                            |
| # OF TENANTS                | Two (2)                                 |
| ASSESSOR'S PARCEL NUMBER(S) | 007-0043-011 & 007-0043-012             |
| SITE AREA                   | ±6,400 SF (±0.14 acres)                 |
| ZONING                      | C-2 - SPD                               |
| YEAR BUILT                  | 1982                                    |
| PARKING                     | On-Site                                 |