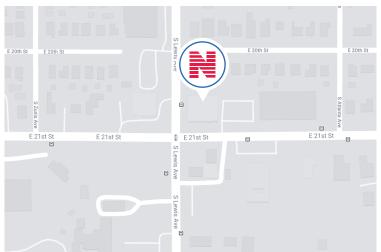

## PROPERTY OVERVIEW

Lewis Center is located at the corner of Lewis and 21st with quick access to the expressway. Tenants enjoy an on-site bank, covered parking, and local management.