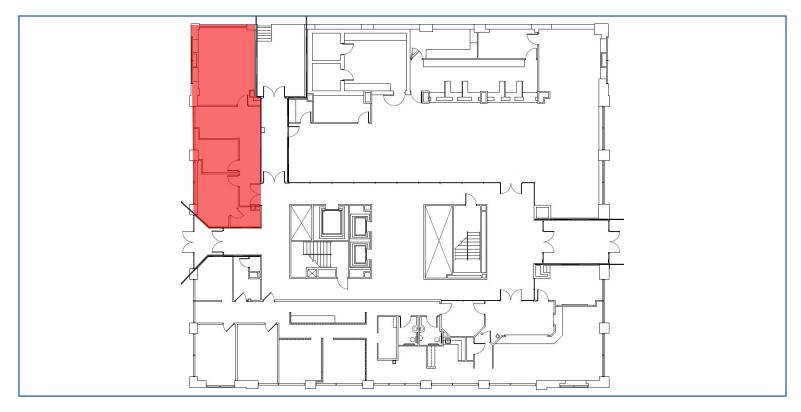

## **SPACE DETAILS**

| Suite Number | 195                |
|--------------|--------------------|
| Total RSF    | 1,197              |
| Rental Rate  | \$20.00            |
| Lease Type   | Full Service       |
| Lease Term   | 3-5 years          |
| Parking      | 284 On-Site Spaces |