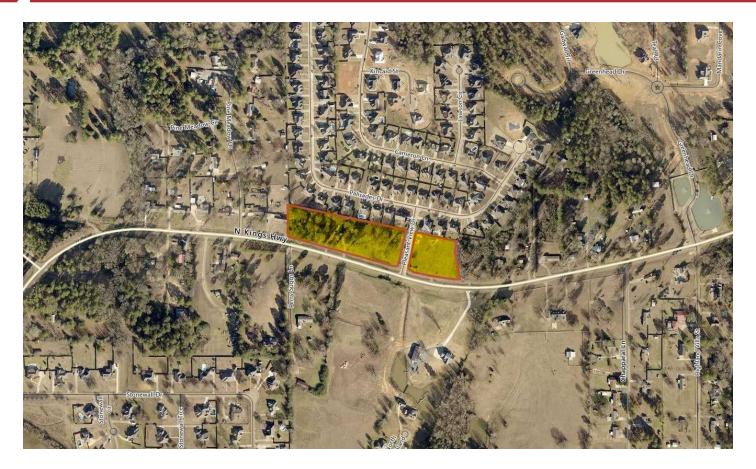

### **5.23 Ac on N Kings Hwy** 7201 North Kings Highway Texarkana, <u>TX 75503</u>

#### **Property Overview**

Approximate 5.23-acre parcel on N Kings Hwy in Texarkana, TX, situated at the entrance of a residential subdivision. This property features a 1,584 square foot house and offers excellent potential for both retail and multi-family development. Located in the highly sought-after Pleasant Grove area, this land benefits from high visibility and traffic, as N Kings Hwy connects to Richmond Road, one of the most traveled routes in the Texarkana metroplex!

#### **Location Overview**

Located on North Kings Highway between Myrtle Springs Road and Pleasant Grove Intermediate School.

All information furnished regarding property for sale, rental or financing is from sources deemed reliable, but no warranty or representation is made as to the accuracy thereof and same is submitted subject to errors, omissions, change of price, rental or other conditions, prior sale, lease or financing or withdrawal without notice. No liability of any kind is to be imposed on the broker herein.