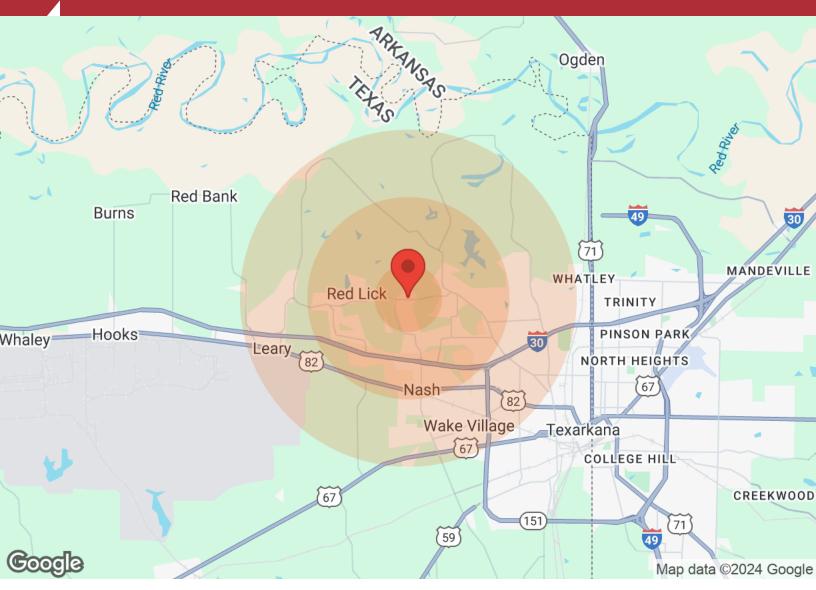

# DEMOGRAPHICS

# **5.23 Ac on N Kings Hwy** 7201 North Kings Highway Texarkana, TX 75503

5

| Population       | 1 Mile | 3 Miles | 5 Miles |
|------------------|--------|---------|---------|
| Male             | 380    | 5,628   | 18,151  |
| Female           | 375    | 5,960   | 19,858  |
| Total Population | 755    | 11,588  | 38,009  |
| Age              | 1 Mile | 3 Miles | 5 Miles |
|                  |        | -       |         |
| Ages 0-14        | 126    | 2,262   | 7,852   |
| Ages 15-24       | 100    | 1,697   | 5,489   |
| Ages 25-54       | 269    | 4,238   | 14,164  |
| Ages 55-64       | 117    | 1,493   | 4,597   |
| Ages 65+         | 143    | 1,898   | 5,907   |
| Race             | 1 Mile | 3 Miles | 5 Miles |
| White            | 751    | 10,367  | 27,510  |
| Black            | 4      | 754     | 8,416   |
| Am In/AK Nat     | N/A    | 17      | 38      |
| Hawaiian         | N/A    | N/A     | N/A     |
| Hispanic         | 9      | 493     | 2,189   |
| Multi-Racial     | N/A    | 668     | 3,530   |