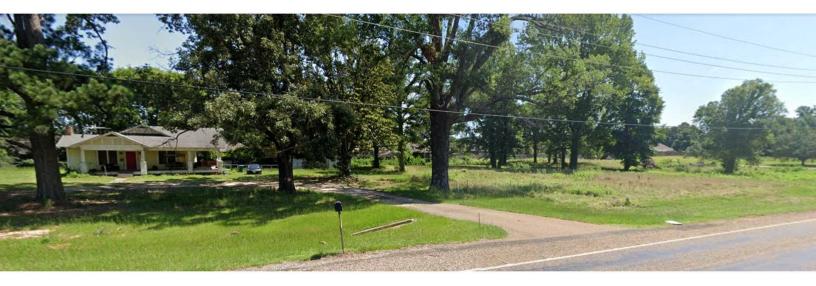

### **5.23 Ac on N Kings Hwy** 7201 North Kings Highway Texarkana, <u>TX 75503</u>

#### **Property Overview**

Approximate 5.23-acre parcel on N Kings Hwy in Texarkana, TX, situated at the entrance of a residential subdivision. This property features a 1,584 square foot house and offers excellent potential for both retail and multi-family development. Located in the highly sought-after Pleasant Grove area, this land benefits from high visibility and traffic, as N Kings Hwy connects to Richmond Road, one of the most traveled routes in the Texarkana metroplex!

#### **Location Overview**

Located on North Kings Highway between Myrtle Springs Road and Pleasant Grove Intermediate School.

All information furnished regarding property for sale, rental or financing is from sources deemed reliable, but no warranty or representation is made as to the accuracy thereof and same is submitted subject to errors, omissions, change of price, rental or other conditions, prior sale, lease or financing or withdrawal without notice. No liability of any kind is to be imposed on the broker herein.