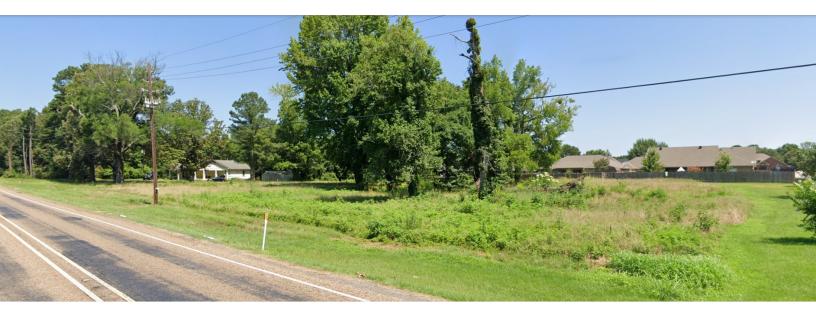

#### **Property Overview**

Approximate 5.23-acre parcel on N Kings Hwy in Texarkana, TX, situated at the entrance of a residential subdivision. This property features a 1,584 square foot house and offers excellent potential for both retail and multi-family development. Located in the highly sought-after Pleasant Grove area, this land benefits from high visibility and traffic, as N Kings Hwy connects to Richmond Road, one of the most traveled routes in the Texarkana metroplex!