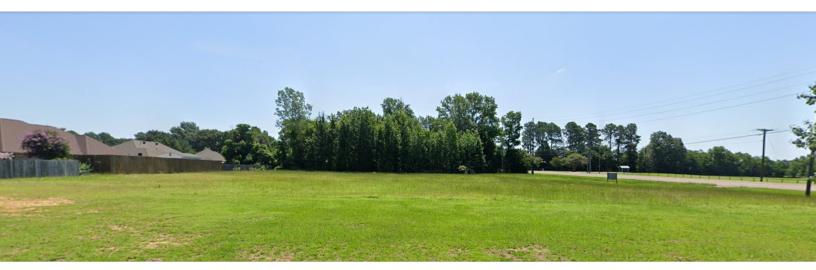

#### **Property Overview**

Approximate 5.23-acre parcel on N Kings Hwy in Texarkana, TX, situated at the entrance of a residential subdivision. This property features a 1,584 square foot house and offers excellent potential for both retail and multi-family development. Located in the highly sought-after Pleasant Grove area, this land benefits from high visibility and traffic, as N Kings Hwy connects to Richmond Road, one of the most traveled routes in the Texarkana metroplex!