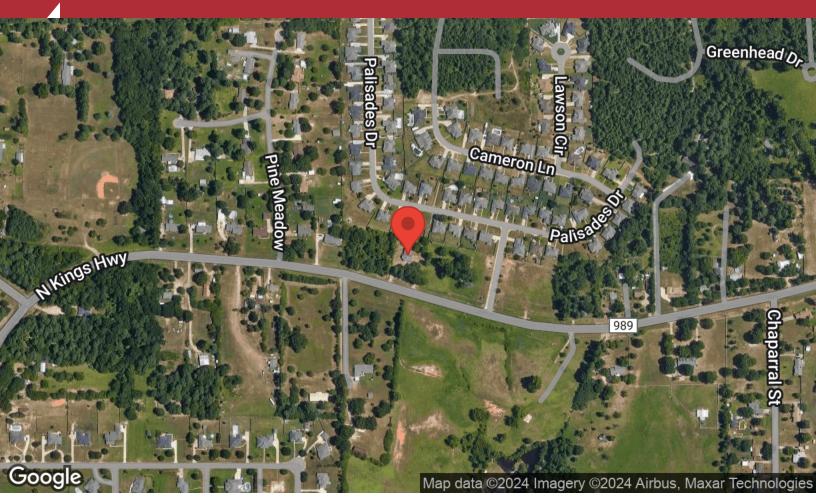

#### **Location Overview**

Located on North Kings Highway between Myrtle Springs Road and Pleasant Grove Intermediate School.

All information furnished regarding property for sale, rental or financing is from sources deemed reliable, but no warranty or representation is made as to the accuracy thereof and same is submitted subject to errors, omissions, change of price, rental or other conditions, prior sale, lease or financing or withdrawal without notice. No liability of any kind is to be imposed on the broker herein.

## LOCATION MAPS

# **5.23 Ac on N Kings Hwy** 7201 North Kings Highway Texarkana, TX 75503

4