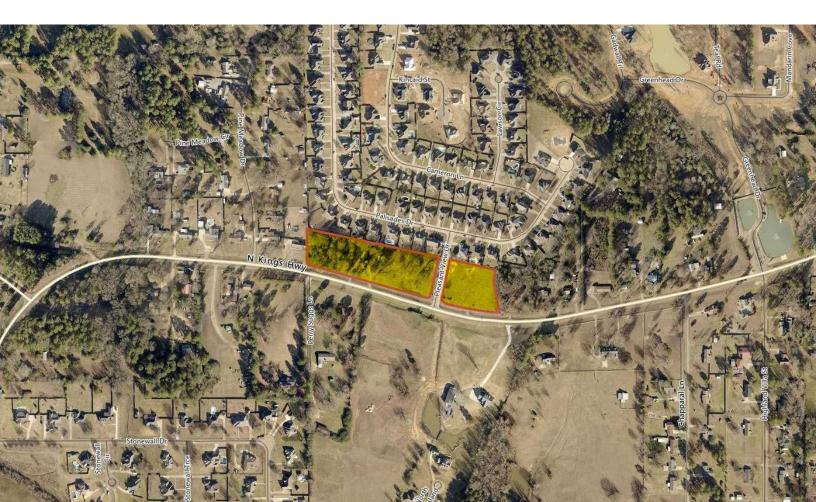

### **5.23 Ac on N Kings Hwy** 7201 North Kings Highway Texarkana, <u>TX 75503</u>

#### **Property Overview**

Approximate 5.23-acre parcel on N Kings Hwy in Texarkana, TX, situated at the entrance of a residential subdivision. This property features a 1,584 square foot house and offers excellent potential for both retail and multi-family development. Located in the highly sought-after Pleasant Grove area, this land benefits from high visibility and traffic, as N Kings Hwy connects to Richmond Road, one of the most traveled routes in the Texarkana metroplex!

#### **Location Overview**

Located on North Kings Highway between Myrtle Springs Road and Pleasant Grove Intermediate School.

All information furnished regarding property for sale, rental or financing is from sources deemed reliable, but no warranty or representation is made as to the accuracy thereof and same is submitted subject to errors, omissions, change of price, rental or other conditions, prior sale, lease or financing or withdrawal without notice. No liability of any kind is to be imposed on the broker herein.