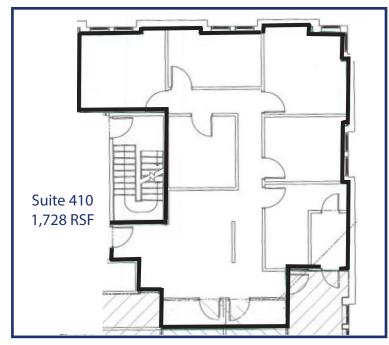

## **PROPERTY FEATURES**

Available: Suite 112 Available Now 842 RSF

**Suite 335** Available 1/1/25 **1,618 RSF** 

**Suite 410** Available 1/1/25 **1,728 RSF** 

Lease Rate: \$17.00/RSF FSG

Parking Ratio: 4/1,000 SF