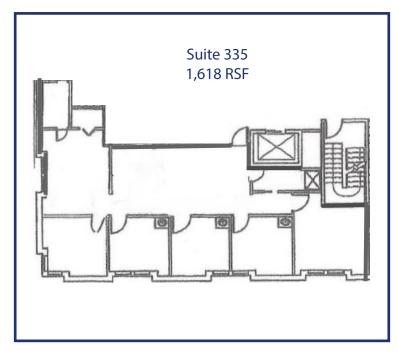

## **PROPERTY FEATURES**

Available: Suite 112 Available Now 842 RSF

**Suite 335** Available 1/1/25 **1,618 RSF** 

**Suite 410** Available 1/1/25 **1,728 RSF** 

Lease Rate: \$17.00/RSF FSG

Parking Ratio: 4/1,000 SF