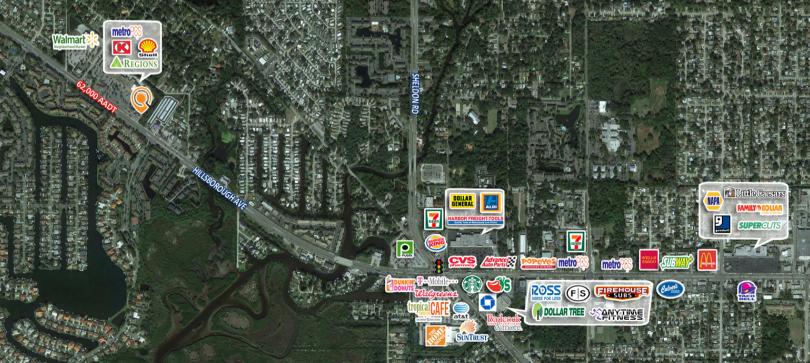

2023 RENOVATED

- Junior Anchor space available. Unit space can be subsidized.
- Hillsborough Avenue is one of Tampa's strongest retail corridors that connects Hillsborough and Pinellas County.
- Site is surrounded by national retailers such as Publix, LA Fitness, Walmart, CVS and more.
- Colony Crossings is within a three mile radius of numerous residential neighborhoods in the suburbs of Town N' Country.