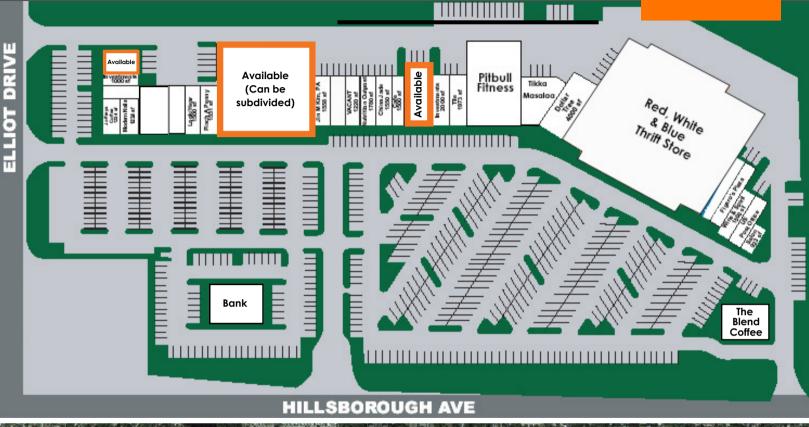

## **COLONY CROSSINGS**

10005 W Hillsborough Ave | Tampa, FL 33615

**Retail For Lease** 

CALL FOR

**RATES** 

2,000 -19,600± SF

117,396 GLA

83% OCCUPIED

2023 RENOVATED

- Junior Anchor space available. Unit space can be subsidized.
- Hillsborough Avenue is one of Tampa's strongest retail corridors that connects Hillsborough and Pinellas County.
- Site is surrounded by national retailers such as Publix, LA Fitness, Walmart, CVS and more.
- Colony Crossings is within a three mile radius of numerous residential neighborhoods in the suburbs of Town N' Country.