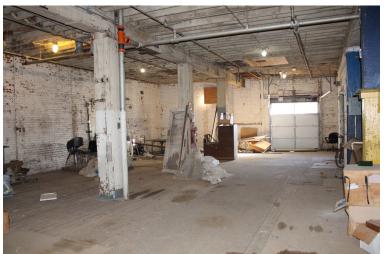

### **BUILDING SPECS**

| LISTING INFORMATION |                                                                   |
|---------------------|-------------------------------------------------------------------|
| Address:            | 931 W 8th St, Kansas City, MO 64101                               |
| Pricing:            | \$1,299,000                                                       |
| Lot Size:           | 0.5 Acres +/-                                                     |
| Building SF:        | 28,902                                                            |
| Office SF:          | 1,000 SF +/-                                                      |
| Warehouse SF:       | 28,000 SF +/-                                                     |
| Stories:            | 4 Stories                                                         |
| Dock Doors:         | 2 Dock High Doors<br>2 Rail Doors<br>1 (14' x 12') Drive In Doors |
| Clear Height:       | 10' 10" - 13'                                                     |
| Construction:       | Brick with concrete and wood supports                             |
| Roof:               | TPO                                                               |
| Power:              | 400 Amp, 200 Volt, 3 phase                                        |
| Sprinklers:         | Wet System                                                        |
| Parking:            | Public Street Parking                                             |
| Signage:            | Signage available on building with excellent Highway visibility   |
| Highway Access:     | I-35, I-70, I-670                                                 |
| Zoning:             | M3-5, Manufacturing 3 District (w/Intensity Designator of 5)      |
| Parcel ID:          | 29-310-15-10                                                      |
| Class:              | C                                                                 |
| Year Built:         | 1928                                                              |
| Utilities           | All utilities are available                                       |