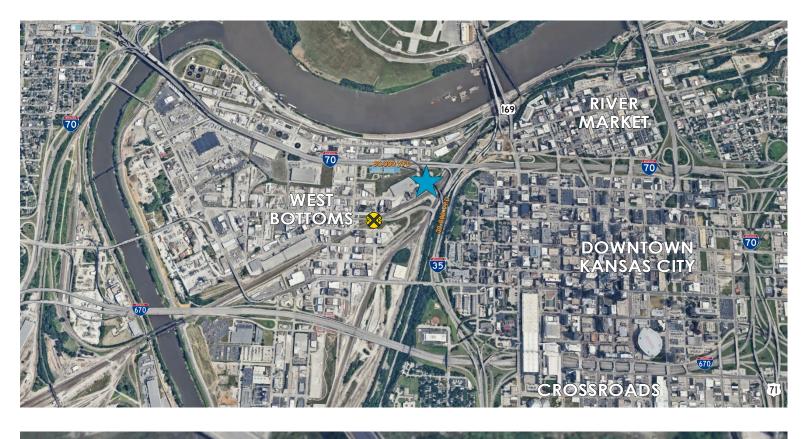

|
| Parking:            | Public Street Parking                                             |
| Signage:            | Signage available on building with excellent Highway visibility   |
| Highway Access:     | I-35, I-70, I-670                                                 |
| Zoning:             | M3-5, Manufacturing 3 District (w/Intensity Designator of 5)      |
| Parcel ID:          | 29-310-15-10                                                      |
| Class:              | C                                                                 |
| Year Built:         | 1928                                                              |
| Utilities           | All utilities are available                                       |

#### FLOOR PLAN



126.5'





#### LOCATION



70

931 W 8TH ST 0.34 AC

Do Better Deals.®

35

# **MULTI-STORY WAREHOUSE FOR SALE**







## **SALE** CONTACT

JOHN D. COE, sior, ссім Р (816) 701-5064 jcoe@copaken-brooks.com

All information furnished regarding property for sale or lease is from sources deemed reliable, but no warranty or representation is made as to the accuracy thereof and the same is subject to errors, omissions, changes of prices, rental or other conditions, prior sale or lease, or withdrawal without notice.