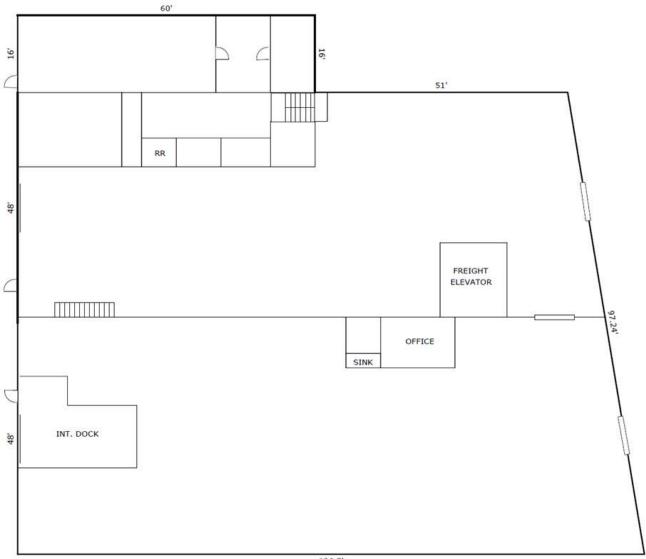

|
| Parking:            | Public Street Parking                                             |
| Signage:            | Signage available on building with excellent Highway visibility   |
| Highway Access:     | I-35, I-70, I-670                                                 |
| Zoning:             | M3-5, Manufacturing 3 District (w/Intensity Designator of 5)      |
| Parcel ID:          | 29-310-15-10                                                      |
| Class:              | C                                                                 |
| Year Built:         | 1928                                                              |
| Utilities           | All utilities are available                                       |

#### FLOOR PLAN



126.5'





#### LOCATION



70

931 W 8TH ST 0.34 AC

Do Better Deals.®

35

# **MULTI-STORY WAREHOUSE FOR SALE**







## **SALE** CONTACT

JOHN D. COE, sior, ссім Р (816) 701-5064 jcoe@copaken-brooks.com

All information furnished regarding property for sale or lease is from sources deemed reliable, but no warranty or representation is made as to the accuracy thereof and the same is subject to errors, omissions, changes of prices, rental or other conditions, prior sale or lease, or withdrawal without notice.