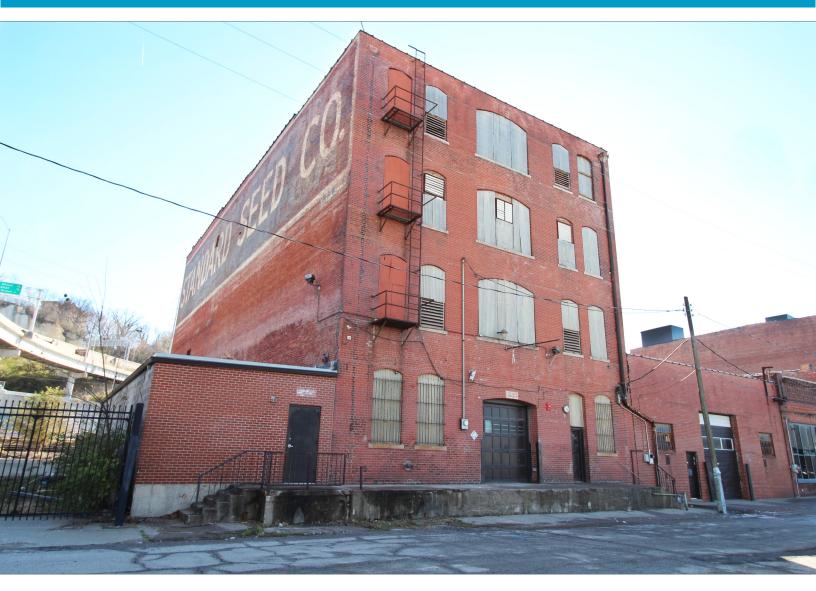

### 931 W 8TH ST KANSAS CITY, MISSOURI

# **MULTI-STORY WAREHOUSE FOR SALE**

## **BUILDING** HIGHLIGHTS

- 28,902 SF (Above Ground)
- \$1,299,000 Price
- Convenient access to I-35, I-70 and I-670
- Great central location, moments from Downtown
- Excellent visibility from I-70 and I-35 (90,000 VPD)
- An opportunity to be a part of the revitalization of the Historic West Bottoms neighborhood

### **BUILDING SPECS**

| LISTING INFORMATION |                                                                   |
|---------------------|-------------------------------------------------------------------|
| Address:            | 931 W 8th St, Kansas City, MO 64101                               |
| Pricing:            | \$1,299,000                                                       |
| Lot Size:           | 0.5 Acres +/-                                                     |
| Building SF:        | 28,902                                                            |
| Office SF:          | 1,000 SF +/-                                                      |
| Warehouse SF:       | 28,000 SF +/-                                                     |
| Stories:            | 4 Stories                                                         |
| Dock Doors:         | 2 Dock High Doors<br>2 Rail Doors<br>1 (14' x 12') Drive In Doors |
| Clear Height:       | 10' 10" - 13'                                                     |
| Construction:       | Brick with concrete and wood supports                             |
| Roof:               | TPO                                                               |
| Power:              | 400 Amp, 200 Volt, 3 phase                                        |
| Sprinklers:         | Wet System                                                        |
| Parking:            | Public Street Parking                                             |
| Signage:            | Signage available on building with excellent Highway visibility   |
| Highway Access:     | I-35, I-70, I-670                                                 |
| Zoning:             | M3-5, Manufacturing 3 District (w/Intensity Designator of 5)      |
| Parcel ID:          | 29-310-15-10                                                      |
| Class:              | C                                                                 |
| Year Built:         | 1928                                                              |
| Utilities           | All utilities are available                                       |