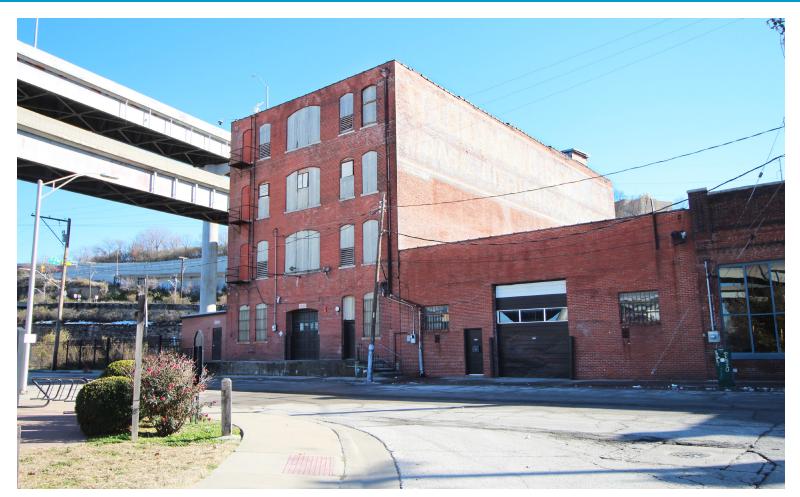

### 931 W 8TH ST KANSAS CITY, MISSOURI

# **MULTI-STORY WAREHOUSE FOR SALE**

## **BUILDING** HIGHLIGHTS

- 28,902 SF (Above Ground)
- \$1,299,000 Price
- Convenient access to I-35, I-70 and I-670
- Great central location, moments from Downtown
- Excellent visibility from I-70 and I-35 (90,000 VPD)
- An opportunity to be a part of the revitalization of the Historic West Bottoms neighborhood