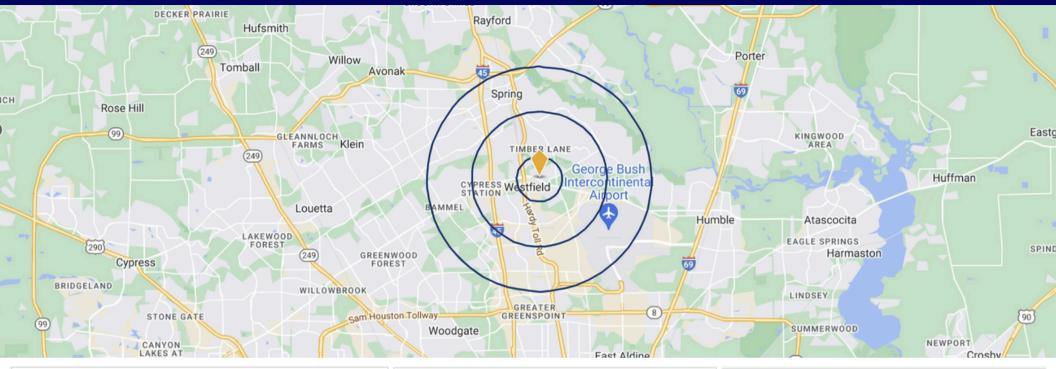

12.00 PSF                    |  |  |  |  |
| NNN Total       | Upon Request                   |  |  |  |  |
| Sq. Ft.:        | 44,393 SF                      |  |  |  |  |

## **Property Highlights**

- Convenient location with high traffic.
- Well-maintained parking lot with ample space for customers and employees
- Surrounded by successful businesses in a vibrant and prosperous community
- Ideal location on a highly trafficked main thoroughfare for excellent visibility
- Surrounded by successful businesses in a vibrant and prosperous community



RAFAEL MELARA 713.237.0000 rafael@romcp.com





RAFAEL MELARA 713.237.0000 rafael@romcp.com

**PROPERTY PHOTOS** 





RAFAEL MELARA 713.237.0000 rafael@romcp.com

SITE PLAN





RAFAEL MELARA 713.237.0000 rafael@romcp.com

**CLOSE AERIAL** 



| Population                  |        |        |         | Households                  |         |          |        | Income                  |          |          |          |
|-----------------------------|--------|--------|---------|-----------------------------|---------|----------|--------|-------------------------|----------|----------|----------|
|                             | 1 mile | 3 mile | 5 mile  |                             | 1 mile  | 3 mile   | 5 mile |                         | 1 mile   | 3 mile   | 5 mile   |
| 2010 Population             | 4,499  | 69,983 | 168,220 | 2010 Households             | 1,519   | 23,986   | 58,335 | Avg Household Income    | \$54,762 | \$65,104 | \$76,921 |
| 2023 Population             | 6,949  | 85,469 | 215,612 | 2023 Households