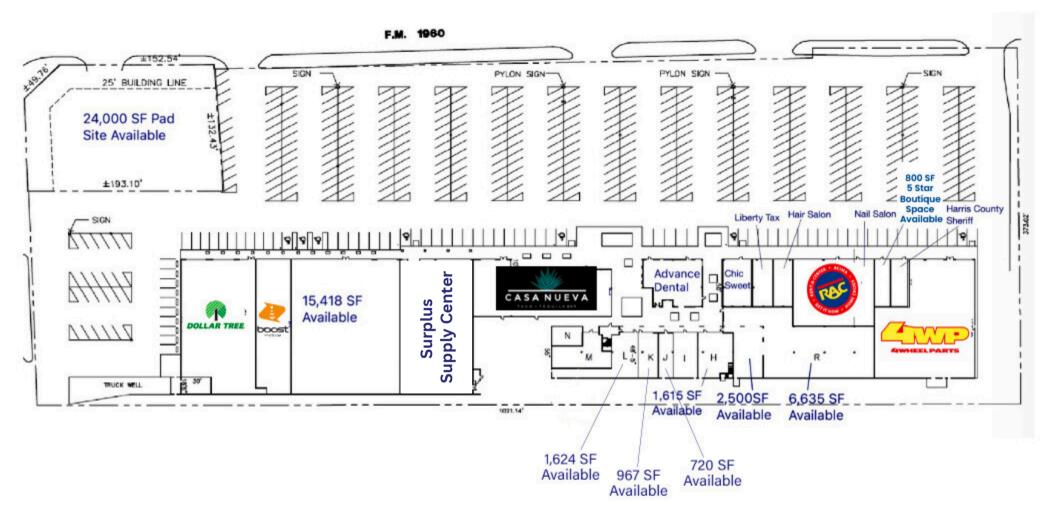

2113-2217 E. FM 1960 HOUSTON, TX 77090

| Space for lease | 800 SF 5 Star Boutique Space   |  |  |  |  |
|-----------------|--------------------------------|--|--|--|--|
|                 | 1,615 SF   2,500 SF   6,635 SF |  |  |  |  |
|                 | 15,418 SF   1,624 SF   967 SF  |  |  |  |  |
|                 | 720 SF                         |  |  |  |  |
|                 | 24,000 SF PAD SITE             |  |  |  |  |
| Rental Rate     | \$12.00 PSF                    |  |  |  |  |
| NNN Total       | Upon Request                   |  |  |  |  |
| Sq. Ft.:        | 44,393 SF                      |  |  |  |  |

RAFAEL MELARA 713.237.0000 rafael@romcp.com

RAFAEL MELARA 713.237.0000 rafael@romcp.com

**PROPERTY PHOTOS** 

RAFAEL MELARA 713.237.0000 rafael@romcp.com

SITE PLAN

RAFAEL MELARA 713.237.0000 rafael@romcp.com