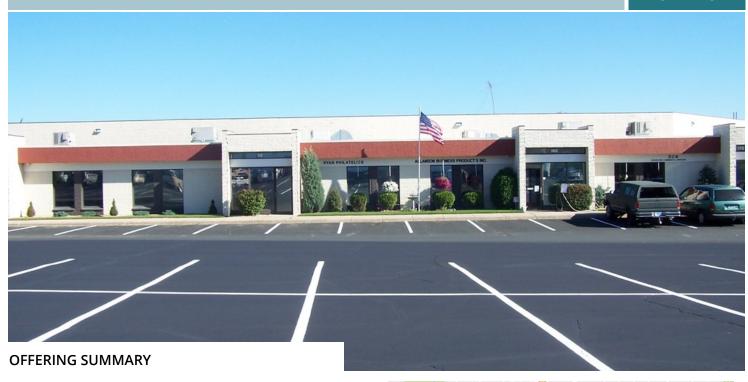

10740 LYNDALE AVENUE SOUTH, BLOOMINGTON, MN 55420

**FOR LEASE** 

**Lease Rate:** \$15.00 SF/yr (Gross)

**Lot Size:** 3.26 Acres

Year Built: 1980

**Building Size:** 42,000 SF

Renovated: 2014

**Zoning:** C-4

### **PROPERTY OVERVIEW**

This property offers office space for lease from 500-5,000 square feet. Options to combine office + warehouse space are also available.

The office space options have direct entry. The building also has free Wi-Fi.

#### **PROPERTY HIGHLIGHTS**

Located off 107th & Lyndale Avenue South (on the corner of 106th Street & 35W)

Ample parking available

Custom built outs available

Free Wi-Fi

10740 LYNDALE AVENUE SOUTH, BLOOMINGTON, MN 55420