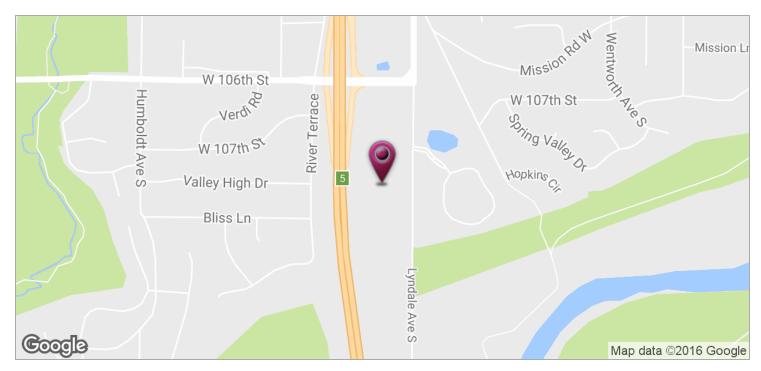

#### **LOCATION OVERVIEW**

This building is located off of the easily accessible 35W & the 106th Street Exit in Bloomington. Any true Minnesotan knows what it means to have an address on "Lyndale Avenue South", and this property is no exception, located at 10740 Lyndale Avenue South in Bloomington MN.

#### **PROPERTY HIGHLIGHTS**

Located off 107th & Lyndale Avenue South (on the corner of 106th Street & 35W)

Ample parking available

Custom built outs available

Free Wi-Fi

10740 LYNDALE AVENUE SOUTH, BLOOMINGTON, MN 55420