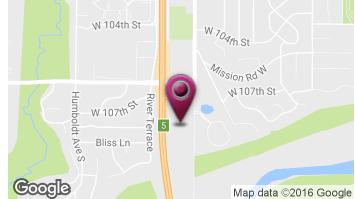

#### **LOCATION OVERVIEW**

This building is located off of the easily accessible 35W & the 106th Street Exit in Bloomington. Any true Minnesotan knows what it means to have an address on "Lyndale Avenue South", and this property is no exception, located at 10740 Lyndale Avenue South in Bloomington MN.

#### **PROPERTY HIGHLIGHTS**

Located off 107th & Lyndale Avenue South (on the corner of 106th Street & 35W)

Ample parking available

Custom built outs available

Free Wi-Fi

10740 LYNDALE AVENUE SOUTH, BLOOMINGTON, MN 55420