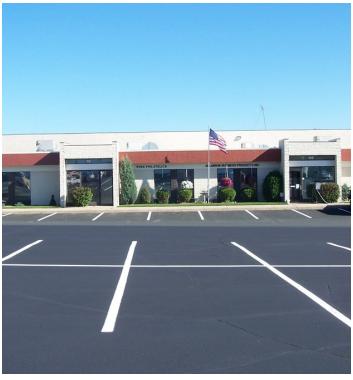

10740 LYNDALE AVENUE SOUTH, BLOOMINGTON, MN 55420

**FOR LEASE** 

**Lease Rate:** \$15.00 SF/yr (Gross)

**Lot Size:** 3.26 Acres

Year Built: 1980

**Building Size:** 42,000 SF

Renovated: 2014

**Zoning:** C-4

#### **PROPERTY HIGHLIGHTS**

Located off 107th & Lyndale Avenue South (on the corner of 106th Street & 35W)

Ample parking available

Custom built outs available

Free Wi-Fi

10740 LYNDALE AVENUE SOUTH, BLOOMINGTON, MN 55420