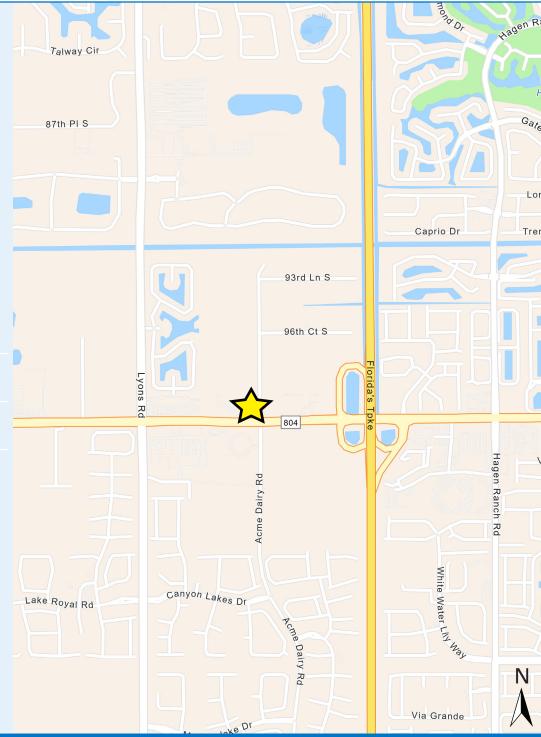

**DFMOGRAPHICS** 

- 2 Acres with 66 parking spaces
- Cross parking with adjacent development
- Signalized access on Boynton Beach Blvd (36,000 ADT)
- High growth market with Median Household Income greater than \$100,000