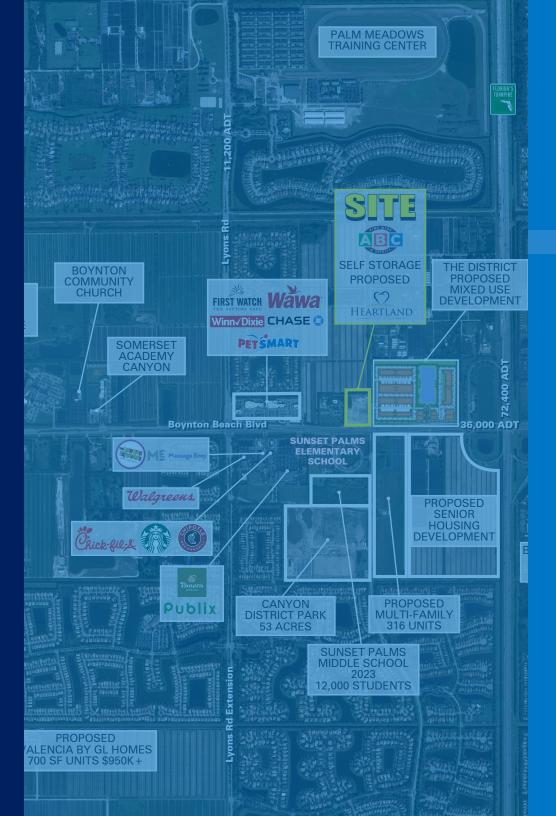

# **PROPERTY HIGHLIGHTS**

- Proposed 9,400 SF multi-tenant building
- 3,600 SF available
- Ownership will demise for the right tenants
- Remote ATM can be accommodated for financial institutions
- Delivery: Q4 2024

**DFMOGRAPHICS** 

- 2 Acres with 66 parking spaces
- Cross parking with adjacent development
- Signalized access on Boynton Beach Blvd (36,000 ADT)
- High growth market with Median Household Income greater than \$100,000