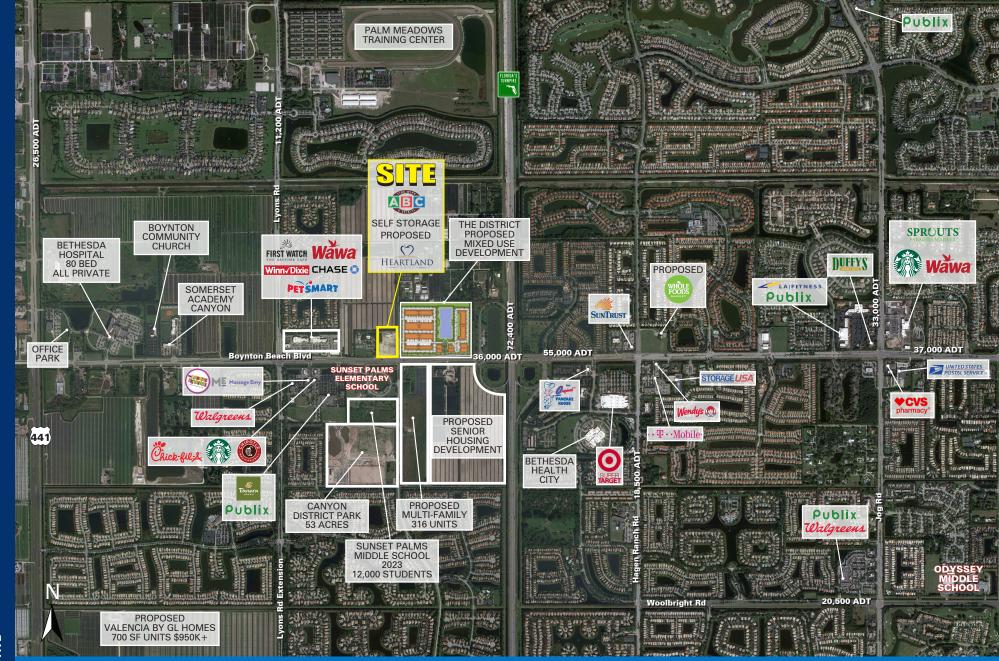

# **PROPERTY HIGHLIGHTS**

- Proposed 9,400 SF multi-tenant building
- 3,600 SF available
- Ownership will demise for the right tenants
- Remote ATM can be accommodated for financial institutions
- Delivery: Q4 2024

**DFMOGRAPHICS** 

- 2 Acres with 66 parking spaces
- Cross parking with adjacent development
- Signalized access on Boynton Beach Blvd (36,000 ADT)
- High growth market with Median Household Income greater than \$100,000