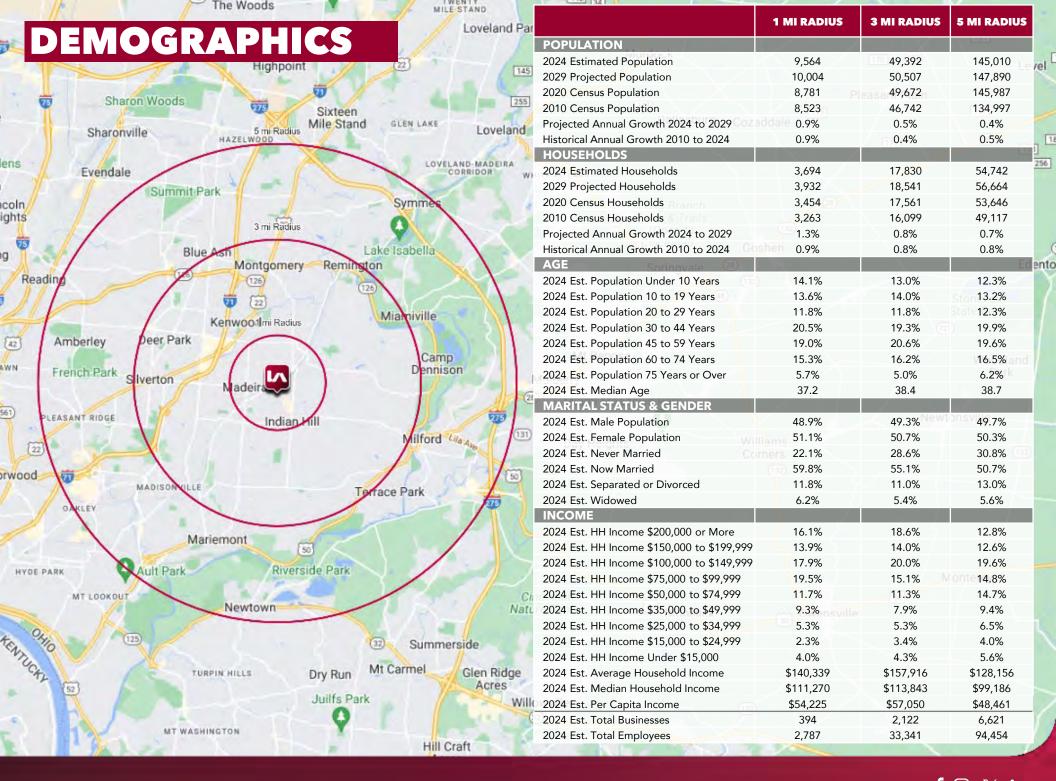

regarding property for sale, rental or financing is from sources deemed reliable, but no warranty or representation is made to the accuracy thereof and same is submitted to errors, omissions, change of price, rental or other conditions prior to sale, lease or financing or withdrawal without notice. No liability of any kind is to be imposed on the broker herein.







#### **PROPERTY HIGHLIGHTS**

AVAILABLE: 2,500 SF | 0.443 Acres RENTAL RATE: \$26.00 PSF NNN

- · One of Cincinnati's best suburbs.
- Affluent community
- · Rare pick-up window in Madeira
- Suitable for retail, office, or medical uses
- 1-mile average household income:
  \$207,765



### PROPERTY PHOTOS

# **8161 CAMARGO ROAD**









### **FLOORPLAN**

# **8161 CAMARGO ROAD**



### SITE PLAN

# **8161 CAMARGO ROAD**







lee-cincinnati.com

f ◎ ※ in