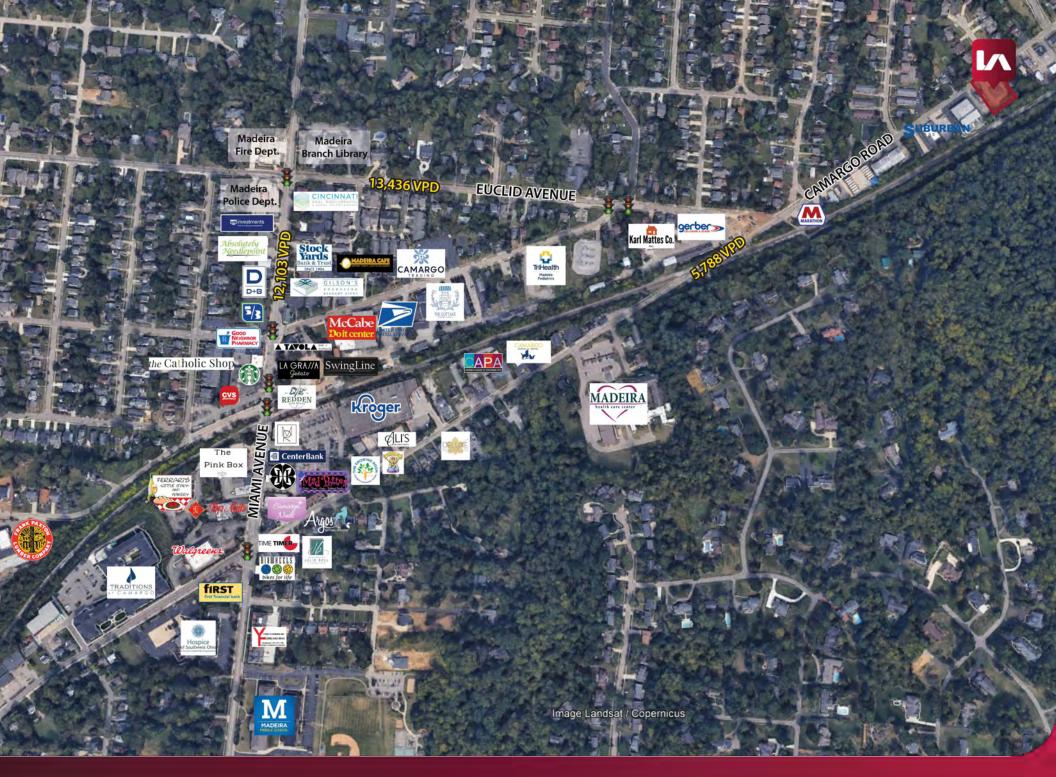

d regarding property for sale, rental or financing is from sources deemed reliable, but no warranty or representation is made to the accuracy thereof and same is submitted to errors, omissions, change of price, rental or other conditions prior to sale, lease or financing or withdrawal without notice. No liability of any kind is to be imposed on the broker herein.







#### **PROPERTY HIGHLIGHTS**

AVAILABLE: 2,500 SF | 0.443 Acres RENTAL RATE: \$26.00 PSF NNN

- · One of Cincinnati's best suburbs.
- Affluent community
- · Rare pick-up window in Madeira
- Suitable for retail, office, or medical uses
- 1-mile average household income:
  \$207,765



### PROPERTY PHOTOS

# **8161 CAMARGO ROAD**









### **FLOORPLAN**

# **8161 CAMARGO ROAD**



### SITE PLAN

# **8161 CAMARGO ROAD**







lee-cincinnati.com

f ◎ ※ in