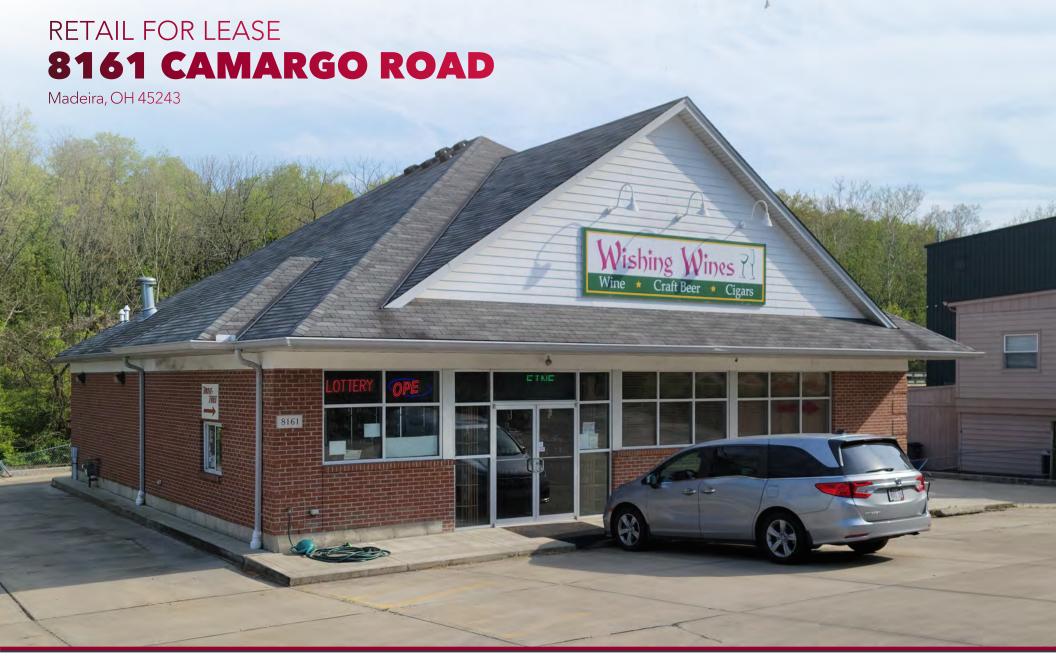

#### **PROPERTY HIGHLIGHTS**

AVAILABLE: 2,500 SF | 0.443 Acres RENTAL RATE: \$26.00 PSF NNN

- · One of Cincinnati's best suburbs.
- Affluent community
- · Rare pick-up window in Madeira
- Suitable for retail, office, or medical uses
- 1-mile average household income:
  \$207,765

# **8161 CAMARGO ROAD**