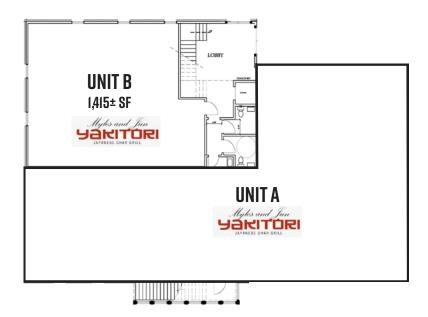

ITE DETAILS**

- OFFICE | 2nd Floor: Unit C 2,190± SF OFFICE | 2nd Floor: Unit D - 2,701± SF

#### **2024 DEMOGRAPHICS**

|                   | 1 Mile   | 3 Miles   | 5 Miles   |
|-------------------|----------|-----------|-----------|
| Population        | 6,216    | 50,915    | 135,641   |
| No. of Households | 2,691    | 20,773    | 52,832    |
| Avg. HH Income    | \$89,489 | \$104,718 | \$105,765 |

### **JOIN AREA BUSINESSES**

















For more information, contact:

#### LAUREN A. WATKINS | ASSOCIATE 843 224 3990

lwatkins@twinriverscap.com

TWIN RIVERS CAPITAL

## NEW CONSTRUCTION IN SUMMERVILLE! 2ND FLOOR OFFICE SPACE



Join Myles and Jun Yakitori at their new location | 212 W 4th Nth St, Summerville, SC 29483

## FLOOR PLAN | FIRST FLOOR TENANT | MYLES AND JUN YAKITORI



# FLOOR PLAN | SECOND FLOOR OFFICE SPACE



For more information, contact:

# **NEW CONSTRUCTION IN SUMMERVILLE! 2ND FLOOR OFFICE SPACE**



Join Myles and Jun Yakitori at their new location | 212 W 4th Nth St, Summerville, SC 29483









For more information, contact:

LAUREN A. WATKINS | ASSOCIATE 843 224 3990 lwatkins@twinriverscap.com TWIN RIVERS CAPITAL

656 Ellis Oak Avenue, Suite 201 Charleston, SC 29412

# **NEW CONSTRUCTION IN SUMMERVILLE! 2ND FLOOR OFFICE SPACE**



Join Myles and Jun Yakitori at their new location | 212 W 4th Nth St, Summerville, SC 29483



For more information, contact:

### LAUREN A. WATKINS | ASSOCIATE

843 224 3990 lwatkins@twinriverscap.com

#### TWIN RIVERS CAPITAL

656 Ellis Oak Avenue, Suite 201 Charleston, SC 29412 twinriverscap.com

© 2024 Twin R