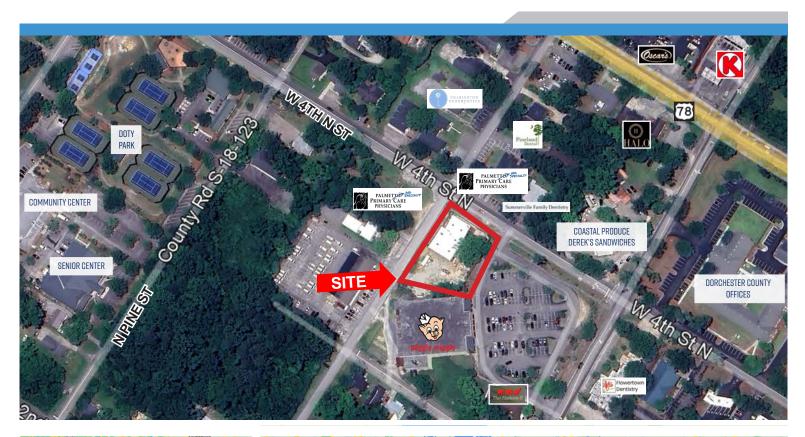

## **NEW CONSTRUCTION IN SUMMERVILLE! 2ND FLOOR OFFICE SPACE**

Join Myles and Jun Yakitori at their new location | 212 W 4th Nth St, Summerville, SC 29483

#### **PROPERTY FEATURES**

- Two excellent second floor office suites available for lease in mixed-use building in Summerville, SC
- New construction, to be delivered Q4 2024
- Close to local medical and legal offices and within walking distance to historic downtown Summerville
- Future home of well-known and established Summerville restaurant, Myles and Jun Yakitori
- Located behind the Piggly Wiggly on the corner of West 4th North Street and North Pine Street
- Shared second floor amenities and offsite parking for office suites
- FOR LEASE: \$26-28/PSF