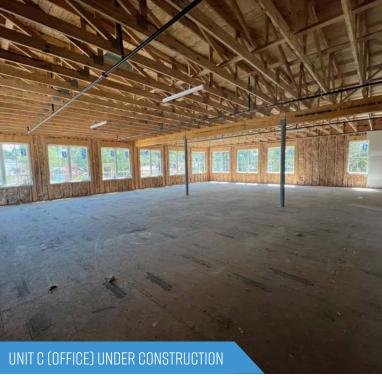

#### **SUITE DETAILS**

- OFFICE | 2nd Floor: Unit C 2,190± SF OFFICE | 2nd Floor: Unit D - 2,701± SF