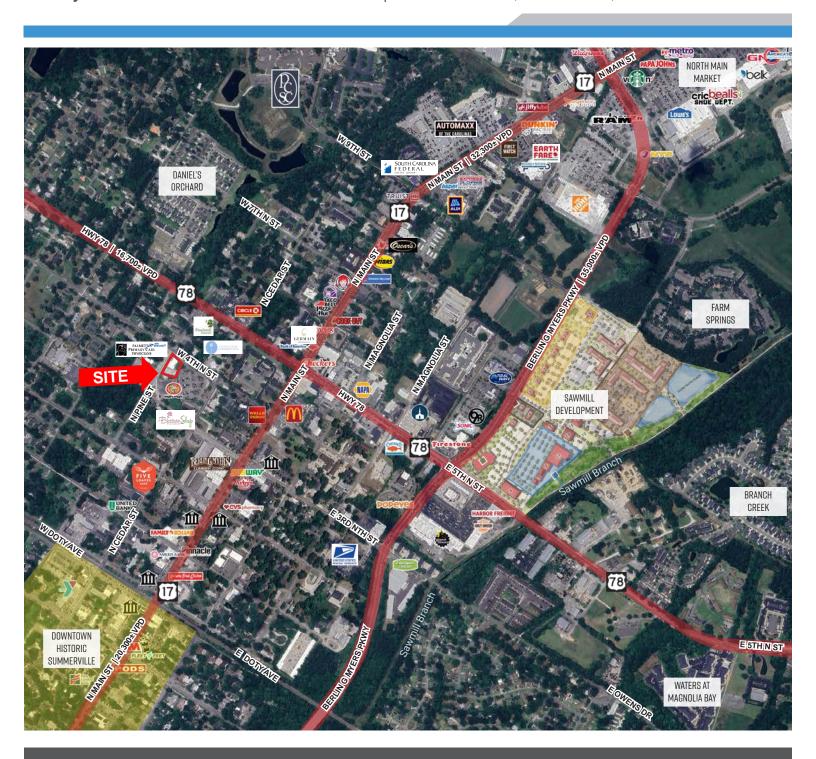

#### **PROPERTY FEATURES**

- Two excellent second floor office suites available for lease in mixed-use building in Summerville, SC
- New construction, to be delivered Q4 2024
- Close to local medical and legal offices and within walking distance to historic downtown Summerville
- Future home of well-known and established Summerville restaurant, Myles and Jun Yakitori
- Located behind the Piggly Wiggly on the corner of West 4th North Street and North Pine Street
- Shared second floor amenities and offsite parking for office suites
- FOR LEASE: \$26-28/PSF