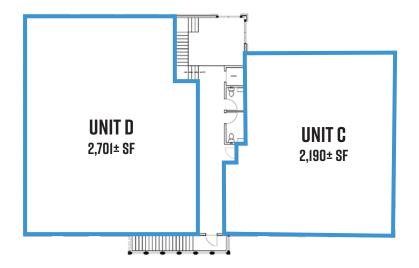

# FLOOR PLAN | SECOND FLOOR OFFICE SPACE

For more information, contact:

#### **SUITE DETAILS**

- OFFICE | 2nd Floor: Unit C 2,190± SF OFFICE | 2nd Floor: Unit D - 2,701± SF