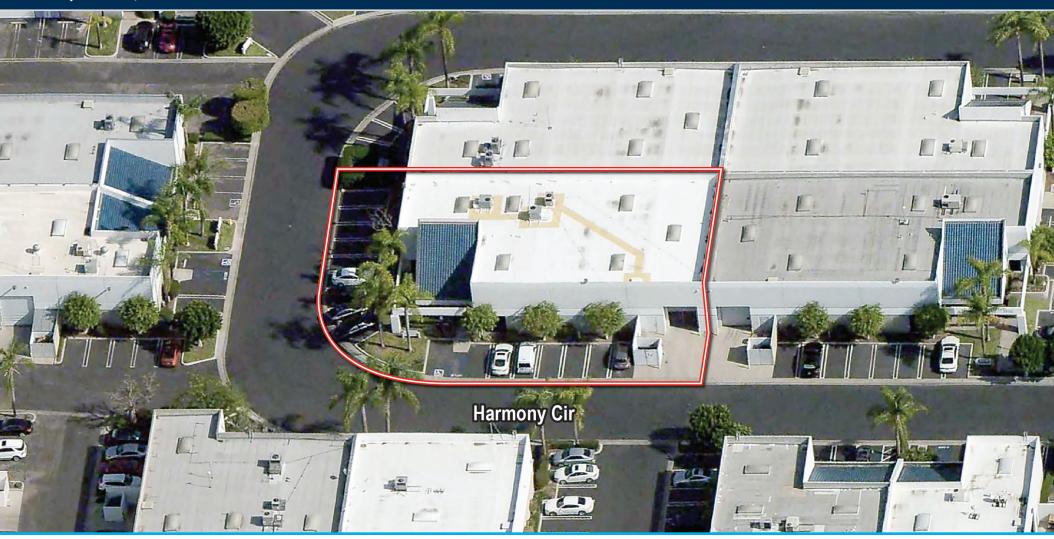

# 1530 HARMONY CIRCLE, AVENUE

## **±**6,000 SQUARE FEET AVAILABLE

2020 Main Street | Suite 100 | Irvine, California 92614 | 949.851.5100 | 949.261.9092 Fax | www.VoitCo.com

### **BUILDING FEATURES**

- BUILDING SIZE: 6,000 SF
- 2,760 SF OF ORIGINAL OFFICE SPACE. SOME PORTIONS
  CAN BE REMOVED
- ± 870 SF BONUS MEZZANINE
- LOT SIZE: 0.24 ACRES
- YEAR BUILT: 1992
- CLEARANCE: 20'
- LOADING: ONE (1) GROUND LEVEL DOOR
- POWER: 1,200 AMPS (277/480V)
- PARKING: 2.20/1,000 SF