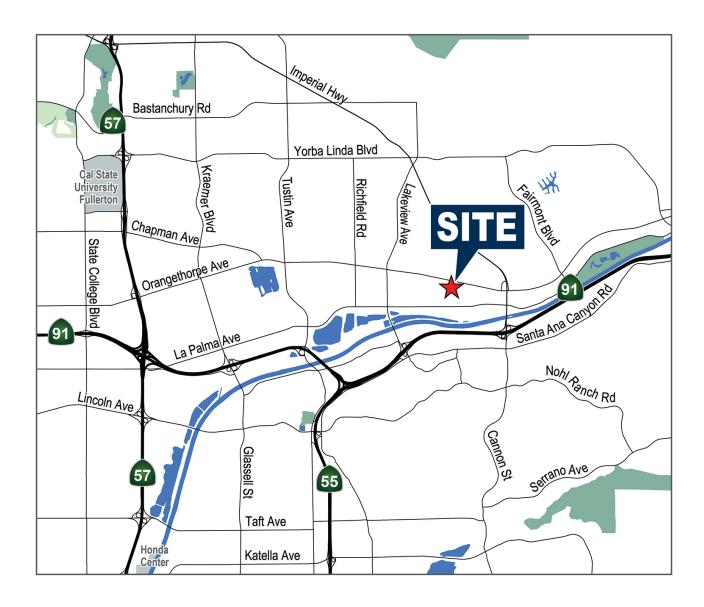

# 1530 HARMONY CIRCLE, AVENUE

# 1530 HARMONY CIRCLE, AVENUE

**±**6,000 SQUARE FEET AVAILABLE

2020 Main Street | Suite 100 | Irvine, California 92614 | 949.851.5100 | 949.261.9092 Fax | www.VoitCo.com