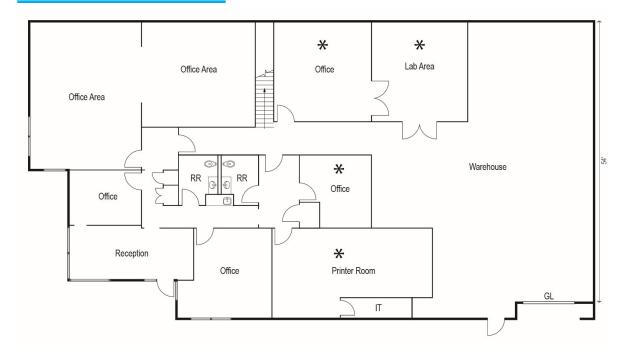

### **1ST FLOORPLAN**

\* Can be removed

### **BUILDING FEATURES**

- BUILDING SIZE: 6,000 SF
- 2,760 SF OF ORIGINAL OFFICE SPACE. SOME PORTIONS
  CAN BE REMOVED
- ± 870 SF BONUS MEZZANINE
- LOT SIZE: 0.24 ACRES
- YEAR BUILT: 1992
- CLEARANCE: 20'
- LOADING: ONE (1) GROUND LEVEL DOOR
- POWER: 1,200 AMPS (277/480V)
- PARKING: 2.20/1,000 SF