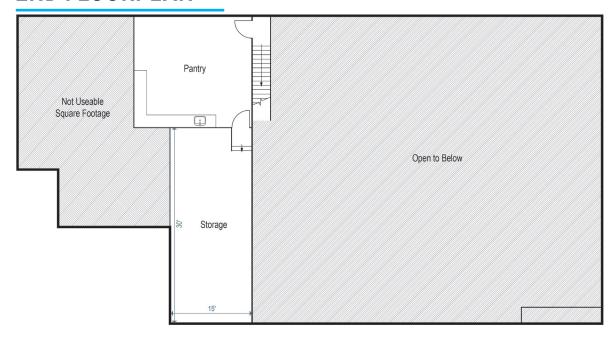

## **2ND FLOORPLAN**

### **BUILDING FEATURES**

- BUILDING SIZE: 6,000 SF
- 2,760 SF OF ORIGINAL OFFICE SPACE. SOME PORTIONS
  CAN BE REMOVED
- ± 870 SF BONUS MEZZANINE
- LOT SIZE: 0.24 ACRES
- YEAR BUILT: 1992
- CLEARANCE: 20'
- LOADING: ONE (1) GROUND LEVEL DOOR
- POWER: 1,200 AMPS (277/480V)
- PARKING: 2.20/1,000 SF