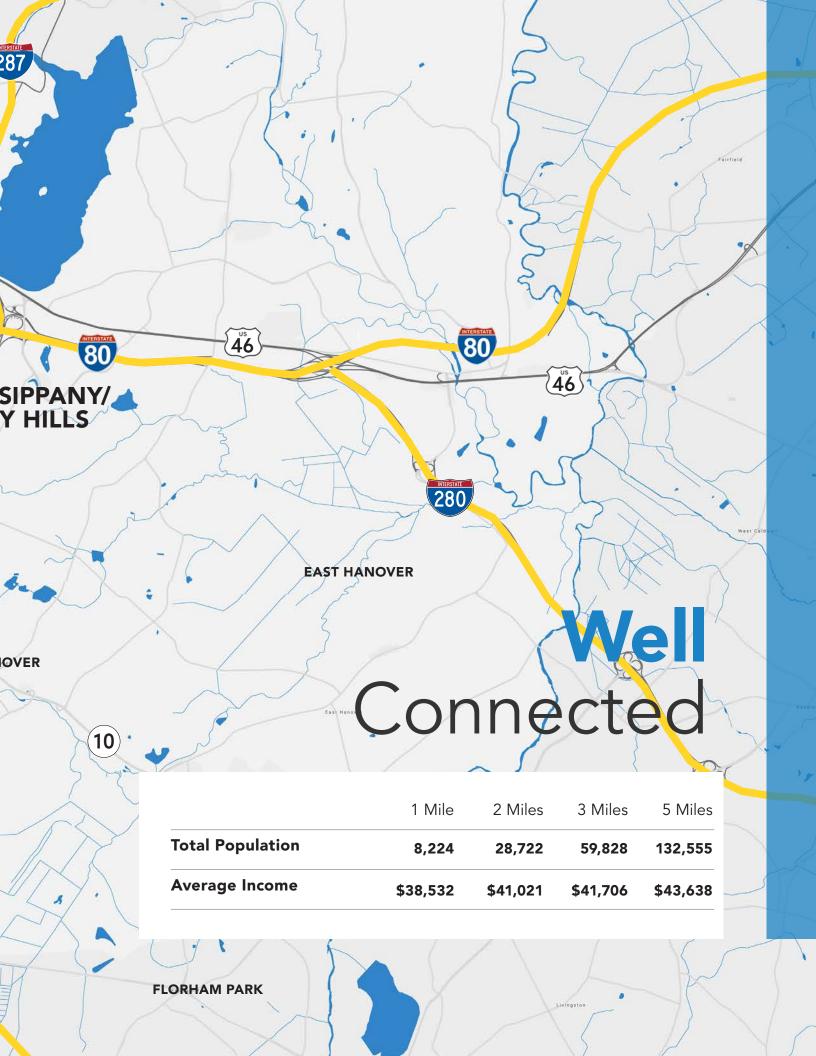

Situated on heavily traveled Route 46, Parsippany Commons is easily accessible from Routes 10, 46, 80, 202 and 287. This highly visible and desirable location is perfect for your expanding business and growing clientele.

### ACCESSIBLE

Easily accessible from Routes 10, 46, 80, 202 and 287

HIGH SPEED

High-speed internet access available