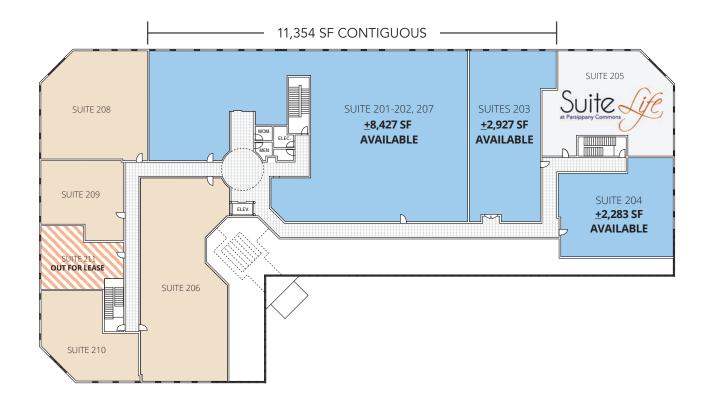

#### **AMENITY RICH**

Numerous dining, banking, shopping, and associated retail services nearby, including the new Whole Foods shopping plaza

FIRST FLOOR: <u>+</u>28,943 SF

AVAILABLE: <u>+</u>8,271 SF

## SECOND FLOOR: <u>+</u>25,676 sf

AVAILABLE: +11,354 SF (Contiguous) and +2,283 SF