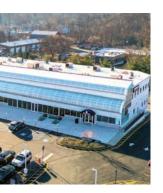

# Well Positioned

Nestled in an ever-expanding business community in the heart of Parsippany, New Jersey, this two-story building offers  $\pm$ 54,619 SF of medical, dental and professional office space with units ranging from  $\pm$ 1,112 SF and up.

## ATTRACTIVE

Attractive atrium windows cover entire building facade, creating an open and airy interior infused with natural sunlight

| Ρ |
|---|
|---|