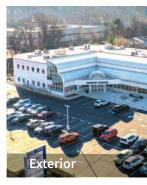

# Well Positioned

Nestled in an ever-expanding business community in the heart of Parsippany, New Jersey, this two-story building offers  $\pm$ 54,619 SF of medical, dental and professional office space with units ranging from  $\pm$ 1,112 SF and up.

Situated on heavily traveled Route 46, Parsippany Commons is easily accessible from Routes 10, 46, 80, 202 and 287. This highly visible and desirable location is perfect for your expanding business and growing clientele.