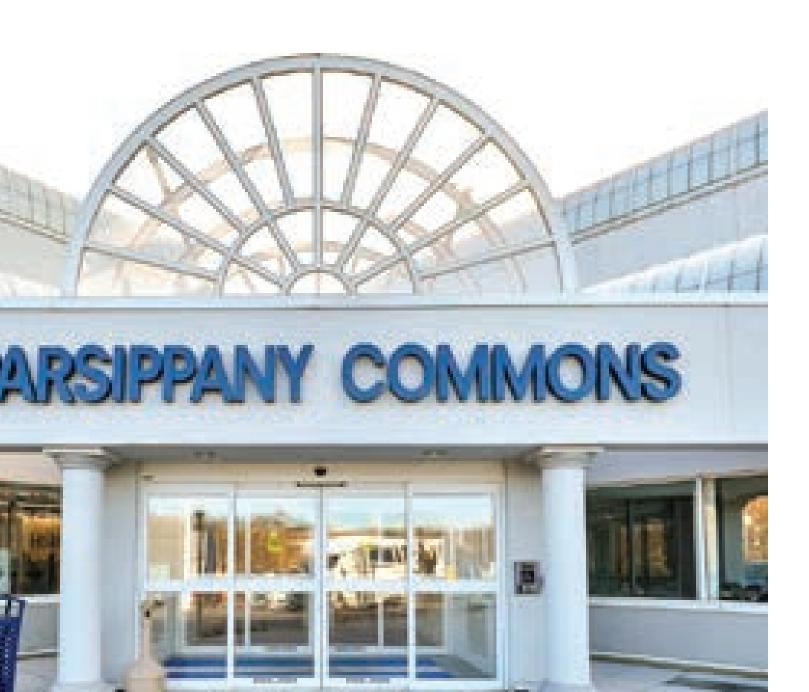

# PARSIPPANY COMMONS

3219 RT. 46, PARSIPPANY, NJ

Available for lease from 688 SF to 11,354 SF

# Well Positioned

Nestled in an ever-expanding business community in the heart of Parsippany, New Jersey, this two-story building offers  $\pm$ 54,619 SF of medical, dental and professional office space with units ranging from  $\pm$ 1,112 SF and up.

## ATTRACTIVE

Attractive atrium windows cover entire building facade, creating an open and airy interior infused with natural sunlight

| Ρ |
|---|
|---|