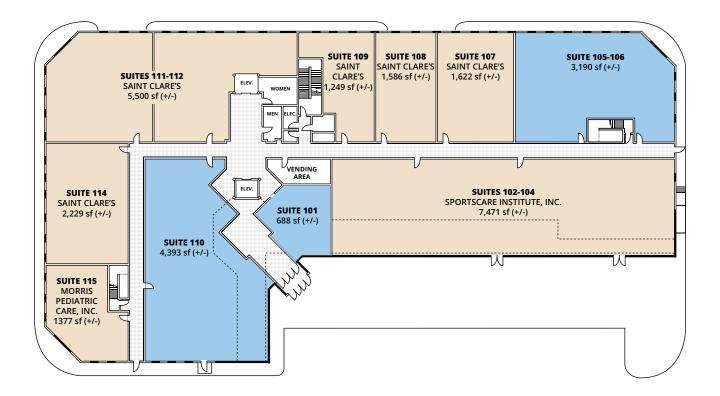

#### **AMENITY RICH**

Numerous dining, banking, shopping, and associated retail services nearby, including the new Whole Foods shopping plaza

FIRST FLOOR: <u>+</u>28,943 SF

AVAILABLE: <u>+</u>8,271 SF

## SECOND FLOOR: <u>+</u>25,676 sf

AVAILABLE: +11,354 SF (Contiguous) and +2,283 SF