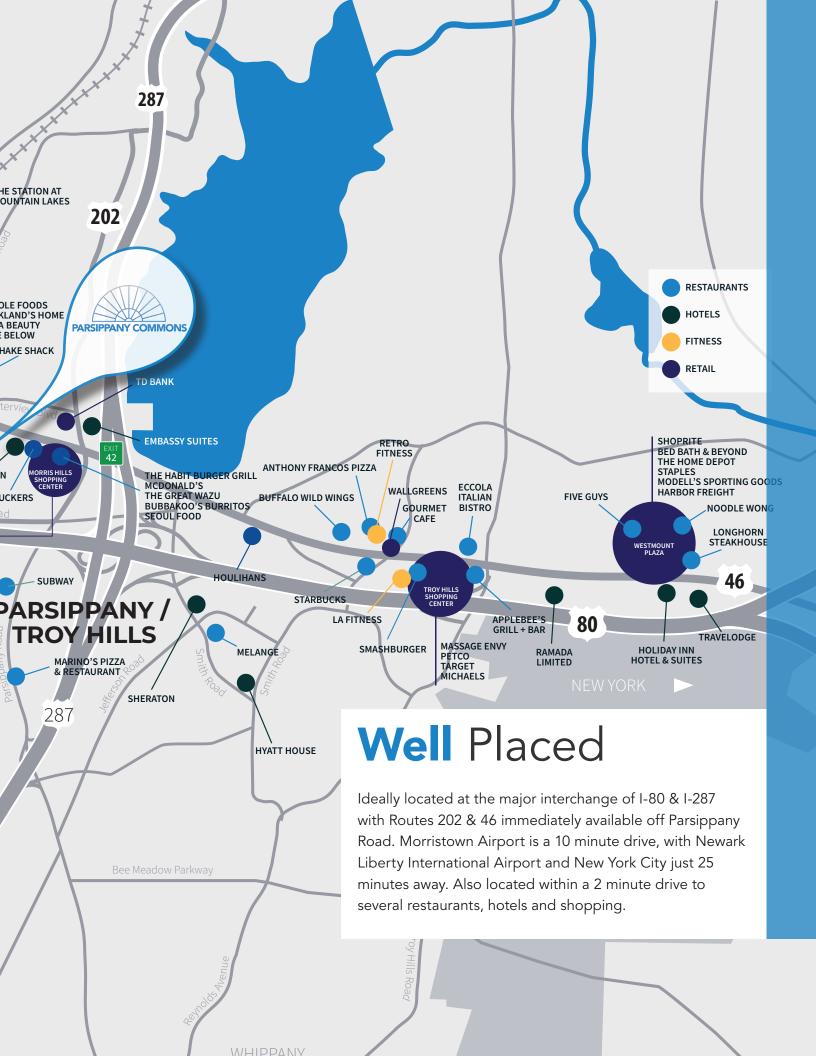

#### **AMENITY RICH**

Numerous dining, banking, shopping, and associated retail services nearby, including the new Whole Foods shopping plaza

FIRST FLOOR: <u>+</u>28,943 SF

AVAILABLE: <u>+</u>8,271 SF