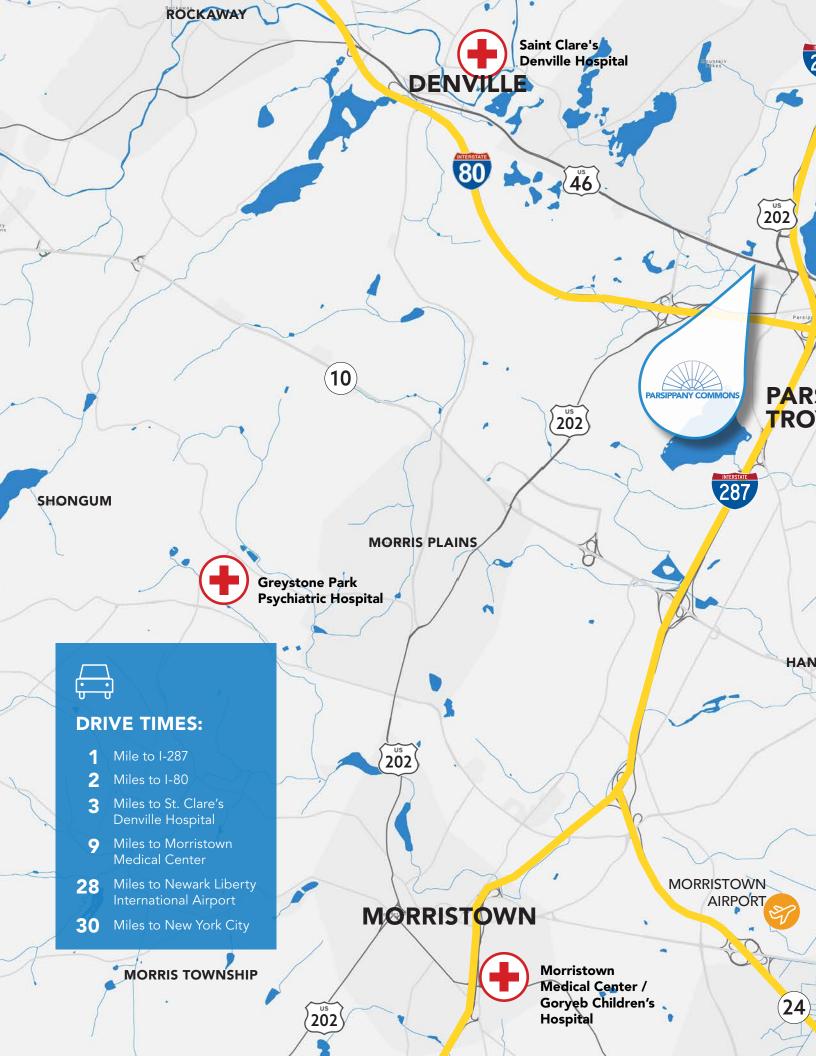

Situated on heavily traveled Route 46, Parsippany Commons is easily accessible from Routes 10, 46, 80, 202 and 287. This highly visible and desirable location is perfect for your expanding business and growing clientele.

### ACCESSIBLE

Easily accessible from Routes 10, 46, 80, 202 and 287

HIGH SPEED

High-speed internet access available