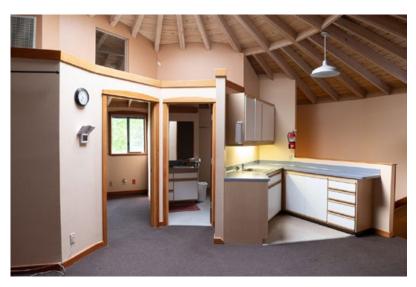

## **Photographs**

#### **Building**

- Ground floor 3,096 square feet
  - Reception area
  - Administration office
  - Six (6) exam rooms
  - Two (2) private offices
  - Procedure room
  - X-ray room
  - Two restrooms
  - Second floor 615 square feet
    - Employee break room/lounge
  - Private office
  - Restroom with shower