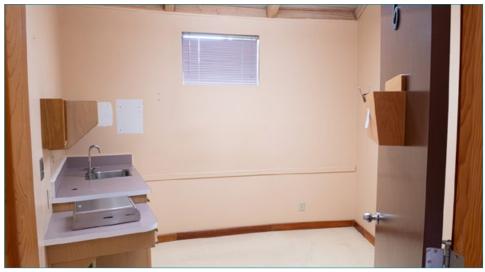

e Elder ashley@eebcre.com (541) 345-4860



## Clinic, Commercial or Office Building

#### **Downtown Veneta**

- Approximately 3,711 square feet
- Zoned Community Commercial (CC)
- Six (6) exam rooms
- On-site parking
- Rent \$3,850 per month modified gross



## **Overview**



#### **Building**

- Ground floor 3,096 square feet
  - Reception area
  - Administration office
  - Six (6) exam rooms
  - Two (2) private offices
  - Procedure room
  - X-ray room
  - Two restrooms
  - Second floor 615 square feet
    - Employee break room/lounge
  - Private office
  - Restroom with shower

### **Parking**

Thirteen (13) on-site parking spaces

#### **Lane County Assessors Information**

- Tax Map and Lot No. 17-06-36-14-04600
- 2023-2024 Real Property Taxes \$10,130.52



## **Photographs**











# **Photographs**











## Location