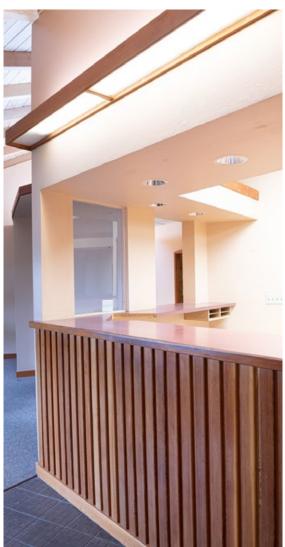

## **Photographs**

#### **Building**

- Ground floor 3,096 square feet
  - Reception area
  - Administration office
  - Six (6) exam rooms
  - Two (2) private offices
  - Procedure room
  - X-ray room
  - Two restrooms
  - Second floor 615 square feet
    - Employee break room/lounge
  - Private office
  - Restroom with shower