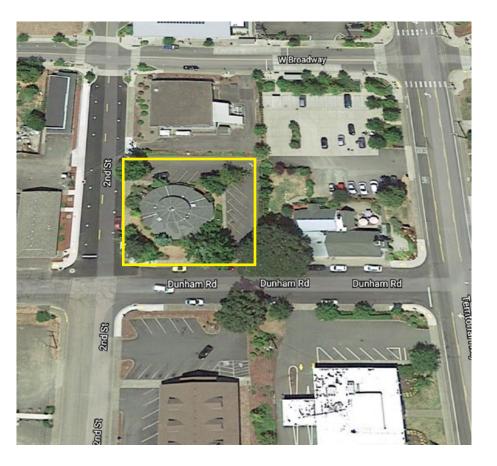

101 E. Broadway Suite 101 Eugene, OR 97401 (541) 345-4860

eebcre.com

### **FOR LEASE**

25045 Dunham Avenue Veneta, Oregon





#### CONTACT

Jeff Elder jeff@eebcre.com Ashley Hope Elder ashley@eebcre.com (541) 345-4860



## Clinic, Commercial or Office Building

#### **Downtown Veneta**

- Approximately 3,711 square feet
- Zoned Community Commercial (CC)
- Six (6) exam rooms
- On-site parking
- Rent \$3,850 per month modified gross



## **Overview**



#### **Building**

- Ground floor 3,096 square feet
  - Reception area
  - Administration office
  - Six (6) exam rooms
  - Two (2) private offices
  - Procedure room
  - X-ray room
  - Two restrooms
  - Second floor 615 square feet
    - Employee break room/lounge
  - Private office
  - Restroom with shower

### **Parking**

Thirteen (13) on-site parking spaces

#### **Lane County Assessors Information**

- Tax Map and Lot No. 17-06-36-14-04600
- 2023-2024 Real Property Taxes \$10,130.52



## **Photographs**











# **Photographs**











## Location