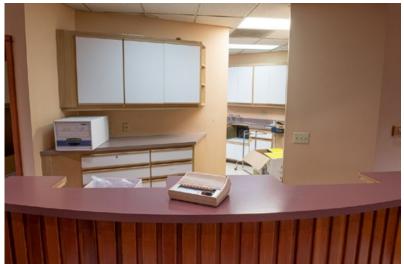

# **Photographs**

#### **Building**

- Ground floor 3,096 square feet
  - Reception area
  - Administration office
  - Six (6) exam rooms
  - Two (2) private offices
  - Procedure room
  - X-ray room
  - Two restrooms
  - Second floor 615 square feet
    - Employee break room/lounge
  - Private office
  - Restroom with shower