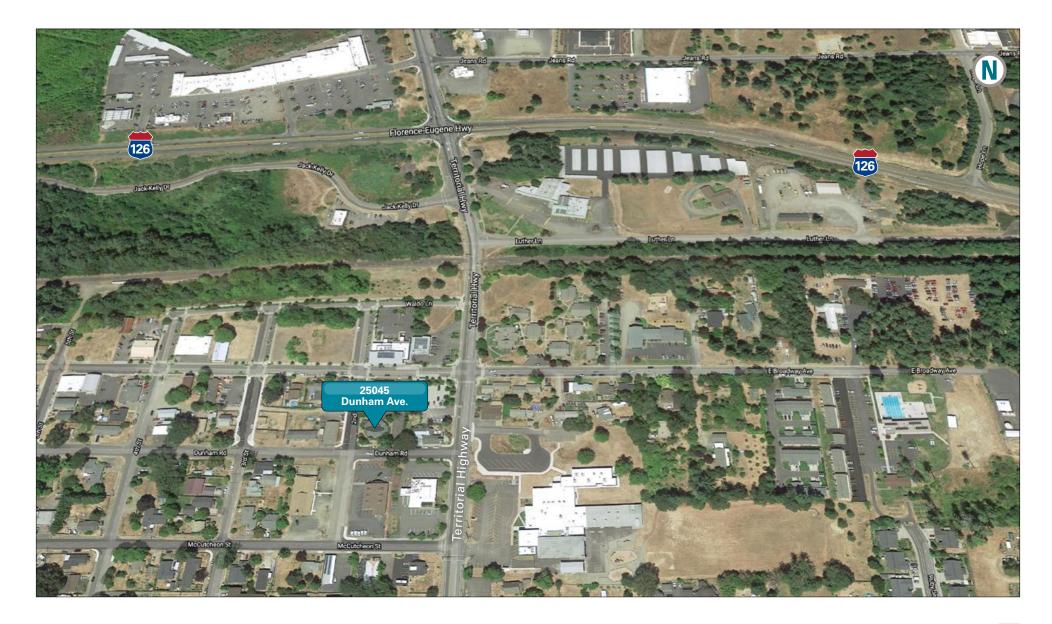

nic, Commercial or Office Building

#### **Downtown Veneta**

- Approximately 3,711 square feet
- Zoned Community Commercial (CC)
- Six (6) exam rooms
- On-site parking
- Rent \$3,850 per month modified gross



## **Overview**



#### **Building**

- Ground floor 3,096 square feet
  - Reception area
  - Administration office
  - Six (6) exam rooms
  - Two (2) private offices
  - Procedure room
  - X-ray room
  - Two restrooms
  - Second floor 615 square feet
    - Employee break room/lounge
  - Private office
  - Restroom with shower

### **Parking**

Thirteen (13) on-site parking spaces

#### **Lane County Assessors Information**

- Tax Map and Lot No. 17-06-36-14-04600
- 2023-2024 Real Property Taxes \$10,130.52



## **Photographs**











# **Photographs**











## Location