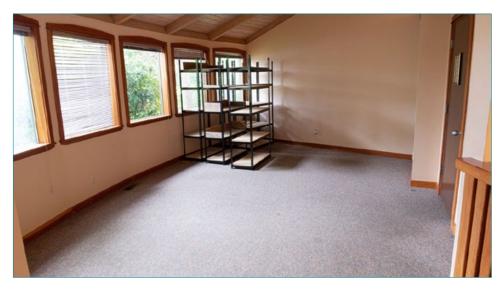

Elder ashley@eebcre.com (541) 345-4860



## Clinic, Commercial or Office Building

#### **Downtown Veneta**

- Approximately 3,711 square feet
- Zoned Community Commercial (CC)
- Six (6) exam rooms
- On-site parking
- Rent \$3,850 per month modified gross



## **Overview**



#### **Building**

- Ground floor 3,096 square feet
  - Reception area
  - Administration office
  - Six (6) exam rooms
  - Two (2) private offices
  - Procedure room
  - X-ray room
  - Two restrooms
  - Second floor 615 square feet
    - Employee break room/lounge
  - Private office
  - Restroom with shower

### **Parking**

Thirteen (13) on-site parking spaces

#### **Lane County Assessors Information**

- Tax Map and Lot No. 17-06-36-14-04600
- 2023-2024 Real Property Taxes \$10,130.52



## **Photographs**











# **Photographs**











## Location