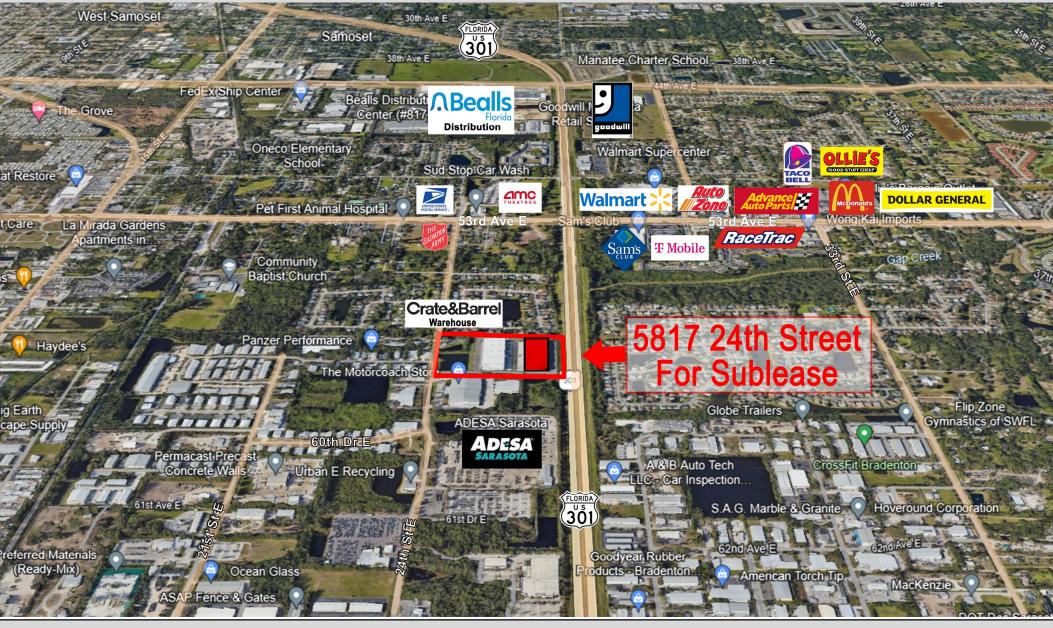

5817 24<sup>th</sup> Street East, Bradenton, FL 34203

**301 Corporate Center (Manatee County)** 

### **PROPERTY HIGHLIGHTS**

- An opportunity to sublease this highly-desired Class A, light industrial building in Bradenton, Florida (Manatee County), one of the fastest growing areas in the Tampa Bay MSA. This building has a 750' linear frontage on U.S. Hwy 101.
- Newly built tilt-wall constructed building, institutional-grade warehouse equipped with 480 volt, 3-phase power electrical service; rear-load, dock-high doors with oversized ramps; 32' minimum clear height; ESFR sprinklered, 175' truck court.
- Building comes with approximately 3,037 sf of office space. Sublandlord open to subdividing the space to accommodate 2 subtenants (+/-52,000 sf each) or to 3 subtenants (+/-34,700 sf each).
- Ample parking (1.8/1,000 SF).
- Sublease term through March 31, 2029.