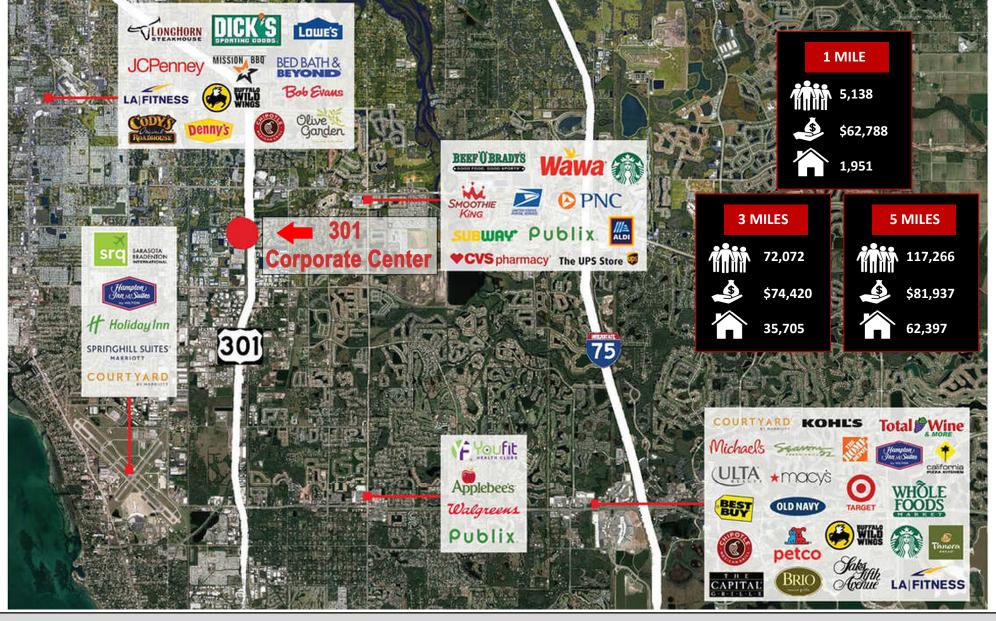

### **PROPERTY HIGHLIGHTS**

- An opportunity to sublease this highly-desired Class A, light industrial building in Bradenton, Florida (Manatee County), one of the fastest growing areas in the Tampa Bay MSA. This building has a 750' linear frontage on U.S. Hwy 101.
- Newly built tilt-wall constructed building, institutional-grade warehouse equipped with 480 volt, 3-phase power electrical service; rear-load, dock-high doors with oversized ramps; 32' minimum clear height; ESFR sprinklered, 175' truck court.
- Building comes with approximately 3,037 sf of office space. Sublandlord open to subdividing the space to accommodate 2 subtenants (+/-52,000 sf each) or to 3 subtenants (+/-34,700 sf each).
- Ample parking (1.8/1,000 SF).
- Sublease term through March 31, 2029.