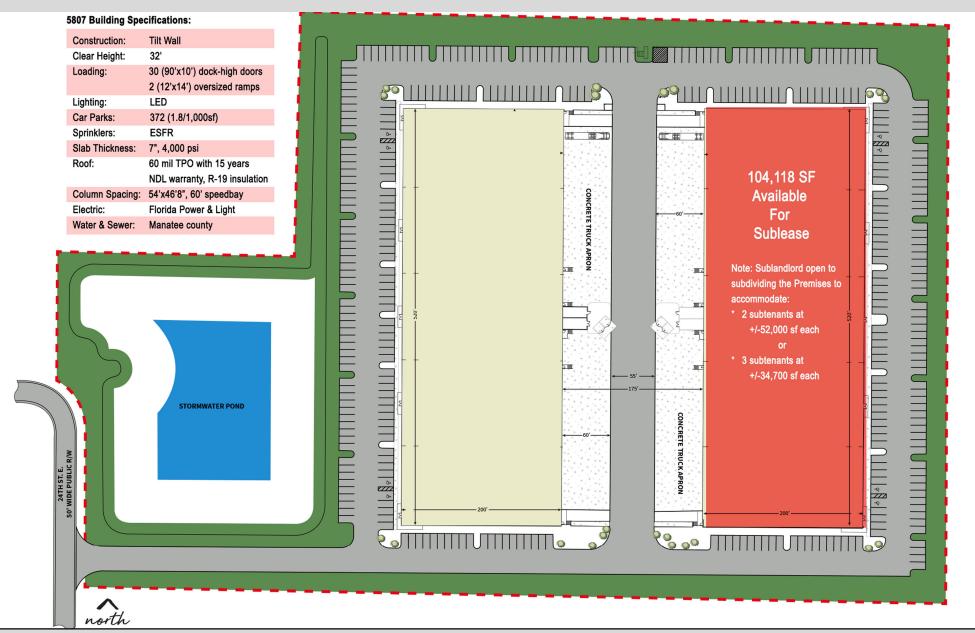

### $\mathsf{O} \mathsf{V} \mathsf{E} \mathsf{R} \mathsf{V} \mathsf{I} \mathsf{E} \mathsf{W}$

| Sublease Space:      | 104,118 SF               |
|----------------------|--------------------------|
| Property Type:       | Class A Light Industrial |
| Zoning:              | LM                       |
| Year Built:          | 2022                     |
| Building Dimensions: | 200' x 520'              |
| Property Size:       | 16.07 acres              |

### **PROPERTY HIGHLIGHTS**

- An opportunity to sublease this highly-desired Class A, light industrial building in Bradenton, Florida (Manatee County), one of the fastest growing areas in the Tampa Bay MSA. This building has a 750' linear frontage on U.S. Hwy 101.
- Newly built tilt-wall constructed building, institutional-grade warehouse equipped with 480 volt, 3-phase power electrical service; rear-load, dock-high doors with oversized ramps; 32' minimum clear height; ESFR sprinklered, 175' truck court.
- Building comes with approximately 3,037 sf of office space. Sublandlord open to subdividing the space to accommodate 2 subtenants (+/-52,000 sf each) or to 3 subtenants (+/-34,700 sf each).
- Ample parking (1.8/1,000 SF).
- Sublease term through March 31, 2029.