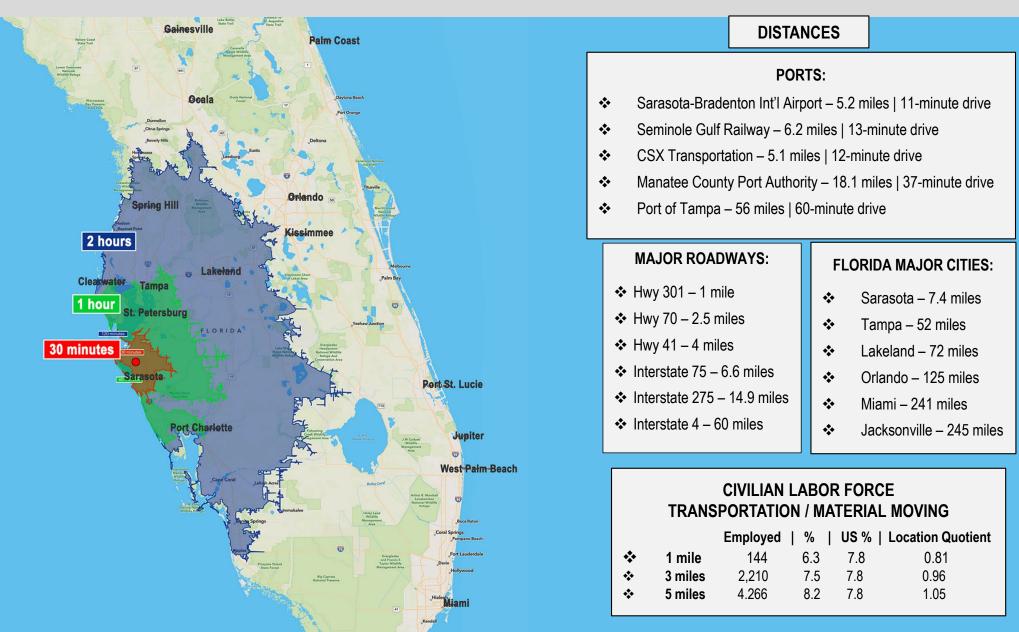

### **PROPERTY HIGHLIGHTS**

- An opportunity to sublease this highly-desired Class A, light industrial building in Bradenton, Florida (Manatee County), one of the fastest growing areas in the Tampa Bay MSA. This building has a 750' linear frontage on U.S. Hwy 101.
- Newly built tilt-wall constructed building, institutional-grade warehouse equipped with 480 volt, 3-phase power electrical service; rear-load, dock-high doors with oversized ramps; 32' minimum clear height; ESFR sprinklered, 175' truck court.
- Building comes with approximately 3,037 sf of office space. Sublandlord open to subdividing the space to accommodate 2 subtenants (+/-52,000 sf each) or to 3 subtenants (+/-34,700 sf each).
- Ample parking (1.8/1,000 SF).
- Sublease term through March 31, 2029.