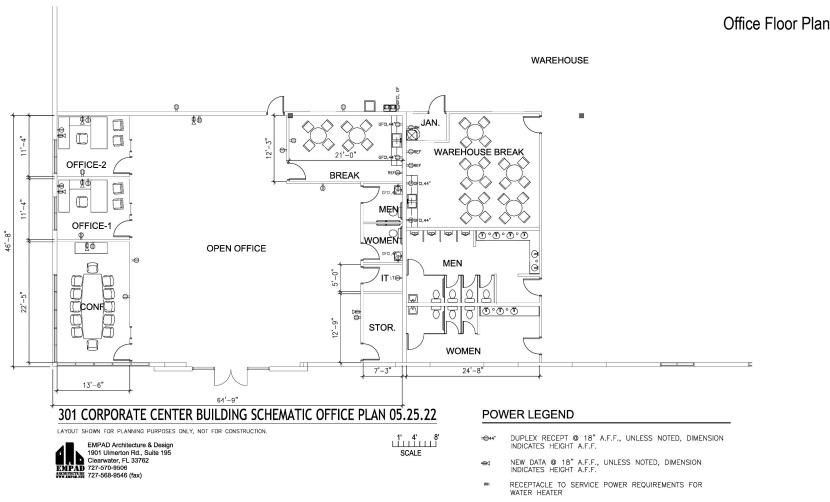

### **PROPERTY HIGHLIGHTS**

- An opportunity to sublease this highly-desired Class A, light industrial building in Bradenton, Florida (Manatee County), one of the fastest growing areas in the Tampa Bay MSA. This building has a 750' linear frontage on U.S. Hwy 101.
- Newly built tilt-wall constructed building, institutional-grade warehouse equipped with 480 volt, 3-phase power electrical service; rear-load, dock-high doors with oversized ramps; 32' minimum clear height; ESFR sprinklered, 175' truck court.
- Building comes with approximately 3,037 sf of office space. Sublandlord open to subdividing the space to accommodate 2 subtenants (+/-52,000 sf each) or to 3 subtenants (+/-34,700 sf each).
- Ample parking (1.8/1,000 SF).
- Sublease term through March 31, 2029.

5817 24<sup>th</sup> Street East, Bradenton, FL 34203

**301 Corporate Center (Manatee County)** 

5817 24<sup>th</sup> Street East, Bradenton, FL 34203

**301 Corporate Center (Manatee County)** 

- LT. RECEPTACLE TO SERVICE POWER REQUIREMENTS FOR I.T. EQUIPMENT
- REF RECEPTACLE TO SERVICE POWER REQUIREMENTS FOR TENANT PROVIDED REFRIGERATOR
- RECEPTACLE TO SERVICE POWER REQUIREMENTS FOR ELECTRIC DRINKING FOUNTAIN
- GFCI RECEPTACLE WITH GROUND FAULT CIRCUIT INTERRUPTER