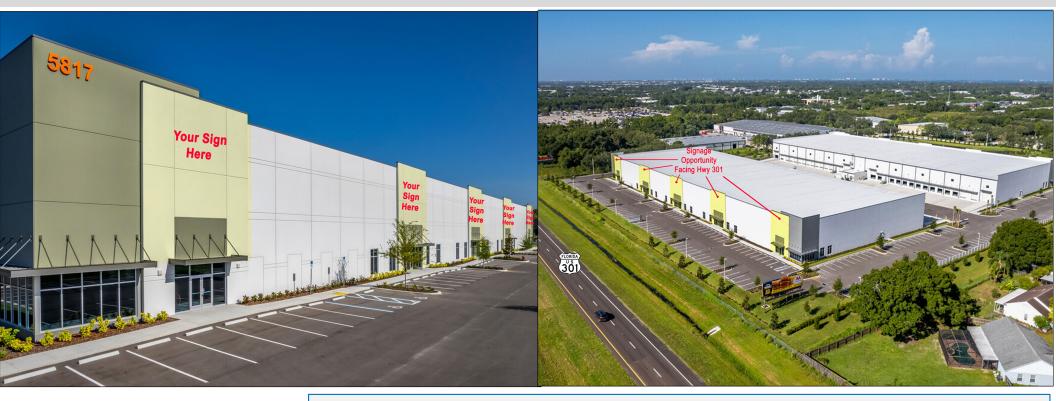

5817 24<sup>th</sup> Street East, Bradenton, FL 34203

**301 Corporate Center (Manatee County)** 

### **PROPERTY HIGHLIGHTS**

- An opportunity to sublease this highly-desired Class A, light industrial building in Bradenton, Florida (Manatee County), one of the fastest growing areas in the Tampa Bay MSA. This building has a 750' linear frontage on U.S. Hwy 101.
- Newly built tilt-wall constructed building, institutional-grade warehouse equipped with 480 volt, 3-phase power electrical service; rear-load, dock-high doors with oversized ramps; 32' minimum clear height; ESFR sprinklered, 175' truck court.
- Building comes with approximately 3,037 sf of office space. Sublandlord open to subdividing the space to accommodate 2 subtenants (+/-52,000 sf each) or to 3 subtenants (+/-34,700 sf each).
- Ample parking (1.8/1,000 SF).
- Sublease term through March 31, 2029.