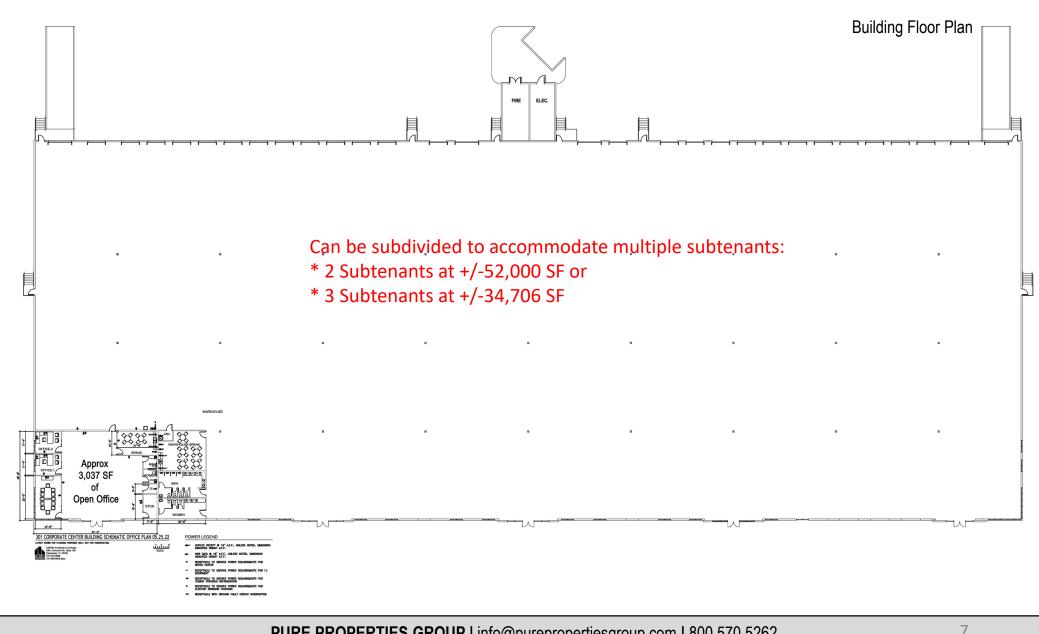

### **PROPERTY HIGHLIGHTS**

- An opportunity to sublease this highly-desired Class A, light industrial building in Bradenton, Florida (Manatee County), one of the fastest growing areas in the Tampa Bay MSA. This building has a 750' linear frontage on U.S. Hwy 101.
- Newly built tilt-wall constructed building, institutional-grade warehouse equipped with 480 volt, 3-phase power electrical service; rear-load, dock-high doors with oversized ramps; 32' minimum clear height; ESFR sprinklered, 175' truck court.
- Building comes with approximately 3,037 sf of office space. Sublandlord open to subdividing the space to accommodate 2 subtenants (+/-52,000 sf each) or to 3 subtenants (+/-34,700 sf each).
- Ample parking (1.8/1,000 SF).
- Sublease term through March 31, 2029.