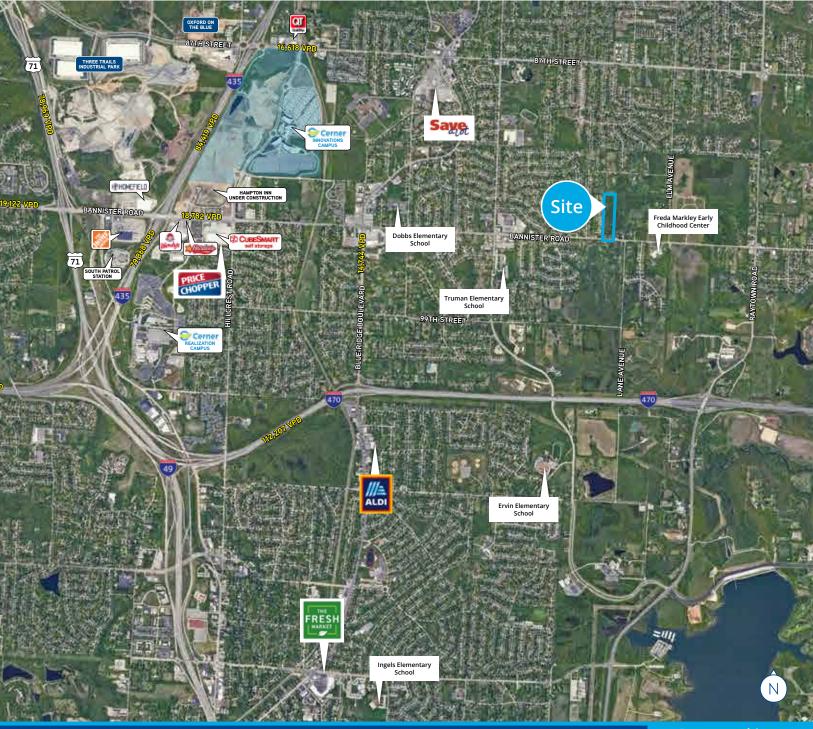

# Land for Sale

Site

DODLAND PARK

8906 & 8910 E. Bannister Road Kansas City, Missouri

BANNISTER ROAD

**Bob Galamba, SIOR, CCIM** Senior Vice President | Kansas City +1 816 556 1152 bob.galamba@colliers.com

## 8906 & 8910 E. Bannister Road

### For Sale | \$250,000

| Land Area               | 10± acres                                          | Real Es        |
|-------------------------|----------------------------------------------------|----------------|
| Neighborhood            | Robandee South                                     | Sewer<br>Water |
| School District         | Hickman Hills C-1                                  |                |
| <b>Council District</b> | 5th                                                |                |
| Zoning                  | R-80 / AG                                          | Electri        |
| Parcel #                | 8906 E. Bannister Road<br>50-520-04-89-00-0-00-000 | Fiber          |
|                         | 8910 E. Bannister Road<br>50-520-04-90-00-0-00-000 | Тород          |