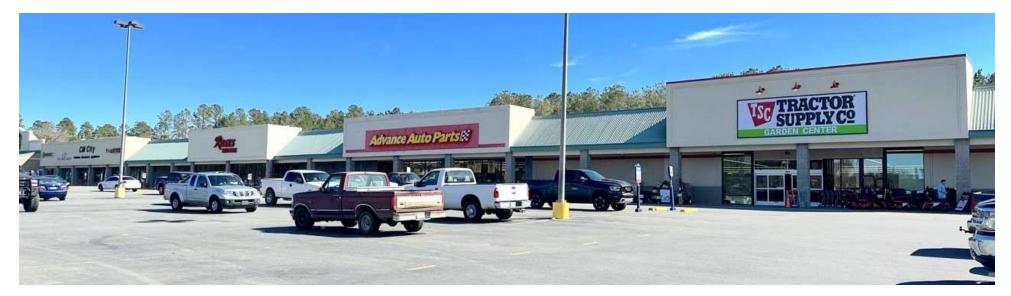

#### **PROPERTY OVERVIEW**

22,278SF retail space coming available March 1st, 2025. Center is anchored with a Food Lion grocery store, Advanced Auto and a new Tractor Supply store. This space is excellent condition and promises to offer a turnkey retail location with excellent signage and traffic. Center has recently undergone substantial improvements including parking lot.

#### **AVAILABLE SPACES**

| SUITE                  | TENANT    | SIZE (SF) | LEASE TYPE | LEASE RATE   | DESCRIPTION                                                                                                             |
|------------------------|-----------|-----------|------------|--------------|-------------------------------------------------------------------------------------------------------------------------|
| 1129 W Ogeechee Street | Available | 22,278 SF | NNN        | \$5.50 SF/yr | Currently Roses Department Store. NNN estimate \$1.50 per sf per year. HVAC units have recently been replaced in space. |