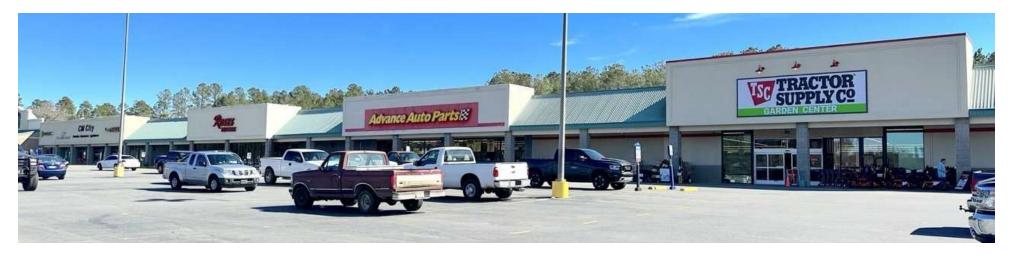

#### **PROPERTY OVERVIEW**

22,278SF retail space coming available March 1st, 2025. Center is anchored with a Food Lion grocery store, Advanced Auto and a new Tractor Supply store. This space is excellent condition and promises to offer a turnkey retail location with excellent signage and traffic. Center has recently undergone substantial improvements including parking lot.

#### **AVAILABLE SPACES**

| SUITE                  | TENANT    | SIZE (SF) | LEASE TYPE | LEASE RATE   | DESCRIPTION                                                                                                             |
|------------------------|-----------|-----------|------------|--------------|-------------------------------------------------------------------------------------------------------------------------|
| 1129 W Ogeechee Street | Available | 22,278 SF | NNN        | \$5.50 SF/yr | Currently Roses Department Store. NNN estimate \$1.50 per sf per year. HVAC units have recently been replaced in space. |