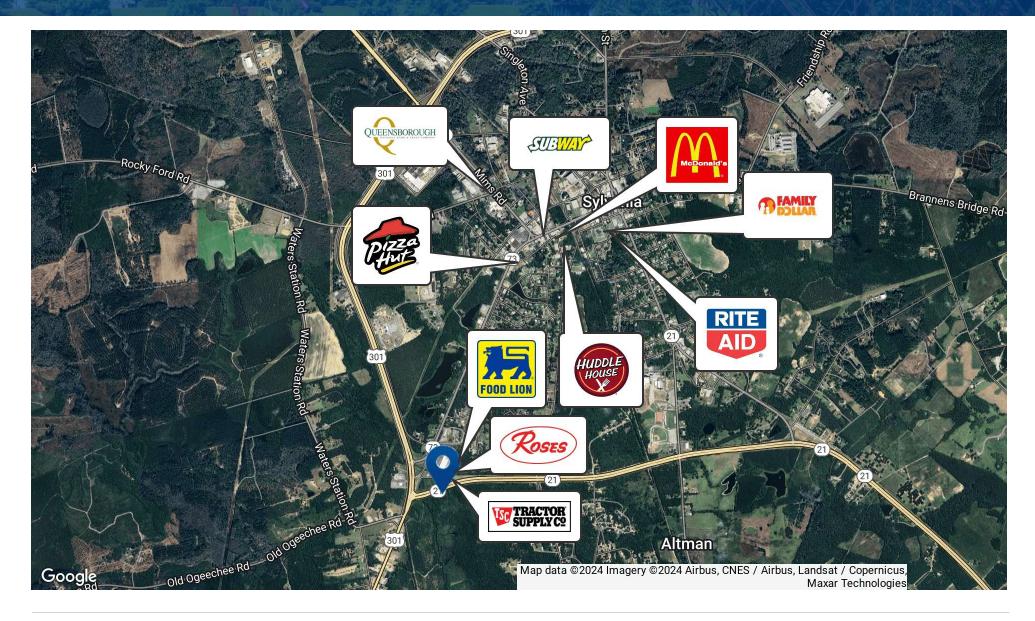

**RETAILER MAP** 

## Sylvania Station 1129 Ogeechee Rd, Sylvania, GA 30467

**SHERMAN & HEMSTREET REAL ESTATE COMPANY** 

4316 Washington Road, Evans, GA 30809 shermanandhemstreet.com 706.722.8334

JOE EDGE, SIOR, CCIM jedge@shermanandhemstreet.com 706.288.1077