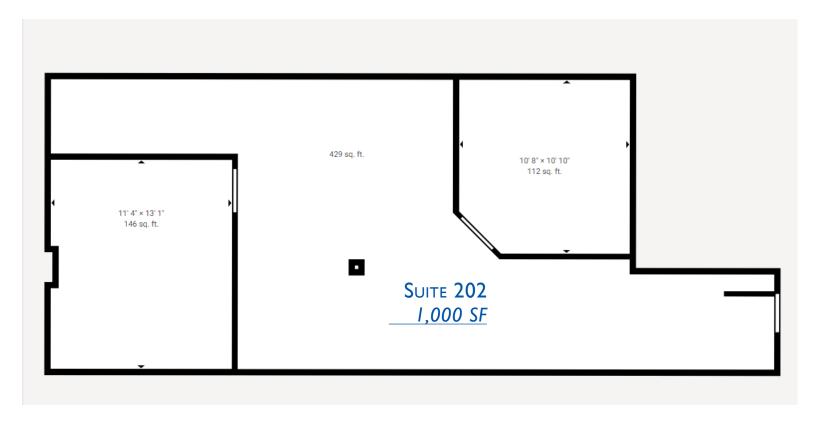

### **BUILDING PHOTOGRAPHS**

FLOOR PLAN - SUITE 201 2,100 SF

FLOOR PLAN - SUITE 202 1,000 SF

FLOOR PLAN - SUITE 204 1,650 SF

FLOOR PLAN - SUITE 206 2,100 SF

\*\*Suites 201- 206 Can be combined for a total of 5,600 SF