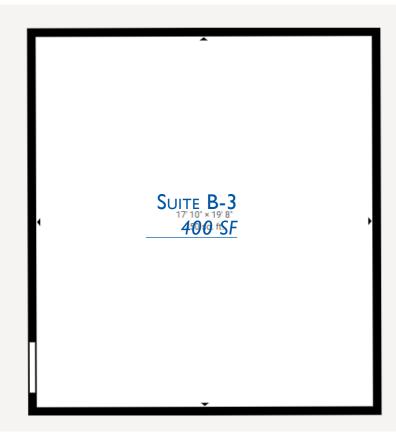

#### **AVAILABLE SPACE:**

| SUITE                        | SIZE (SF)            | Space  |  |
|------------------------------|----------------------|--------|--|
|                              |                      |        |  |
| 201                          | 2,100 SF             | Office |  |
| 202                          | 1,000 SF             | Office |  |
| 204                          | 1,650 SF             | Office |  |
| 206<br>2nd floor<br>Combined | 2,100 SF<br>5,600 SF |        |  |
| B-3                          | 400 SF               | Office |  |

WILLOW SPRINGS CORPORATE CENTER | 333 E. ROUTE 83, MUNDELEIN, IL

FLOOR PLAN - SUITE B-3

400 SF