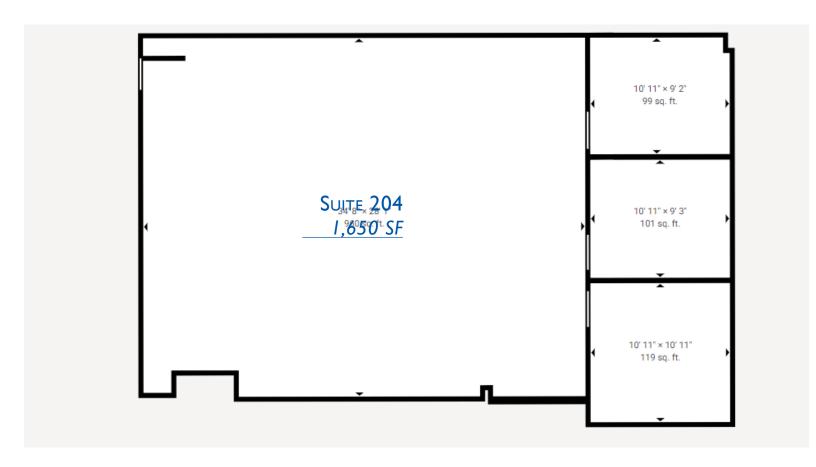

#### **AVAILABLE SPACE:**

| SUITE                        | SIZE (SF)            | Space  |  |
|------------------------------|----------------------|--------|--|
|                              |                      |        |  |
| 201                          | 2,100 SF             | Office |  |
| 202                          | 1,000 SF             | Office |  |
| 204                          | 1,650 SF             | Office |  |
| 206<br>2nd floor<br>Combined | 2,100 SF<br>5,600 SF |        |  |
| B-3                          | 400 SF               | Office |  |

### **BUILDING PHOTOGRAPHS**

FLOOR PLAN - SUITE 201 2,100 SF

FLOOR PLAN - SUITE 202 1,000 SF

FLOOR PLAN - SUITE 204 1,650 SF

FLOOR PLAN - SUITE 206 2,100 SF

\*\*Suites 201- 206 Can be combined for a total of 5,600 SF