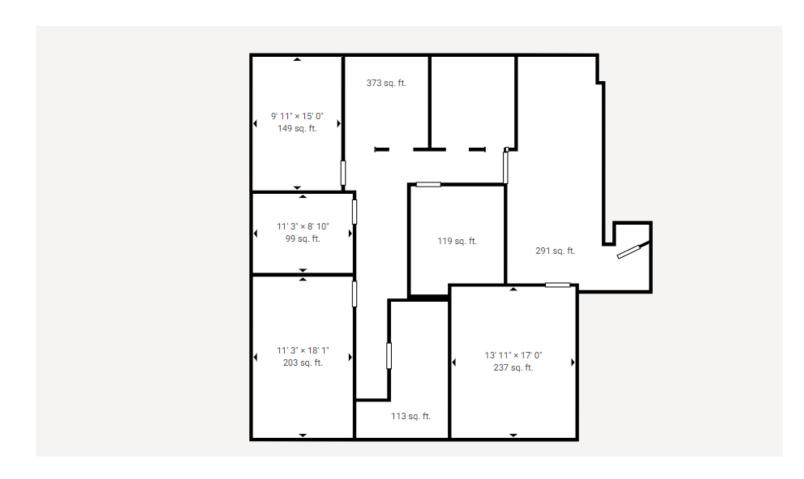

### **BUILDING PHOTOGRAPHS**

FLOOR PLAN - SUITE 201 2,100 SF

FLOOR PLAN - SUITE 202 1,000 SF

FLOOR PLAN - SUITE 204 1,650 SF

FLOOR PLAN - SUITE 206 2,100 SF

\*\*Suites 201- 206 Can be combined for a total of 5,600 SF