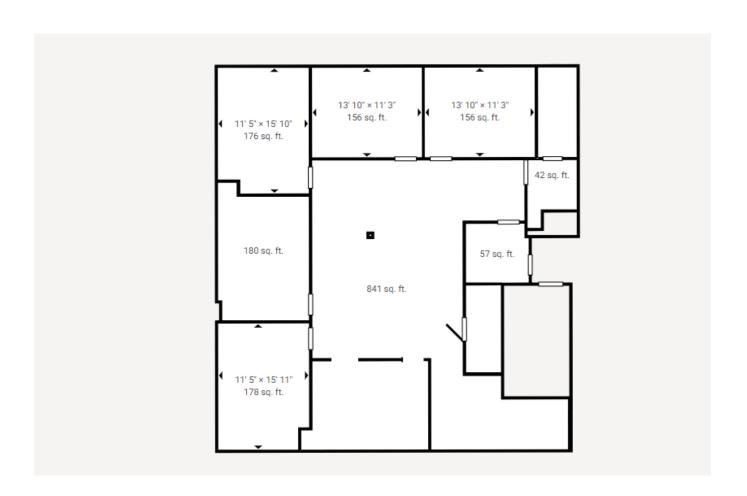

### **BUILDING PHOTOGRAPHS**

FLOOR PLAN - SUITE 201 2,100 SF

FLOOR PLAN - SUITE 202 1,000 SF

FLOOR PLAN - SUITE 204 1,650 SF

FLOOR PLAN - SUITE 206 2,100 SF

\*\*Suites 201- 206 Can be combined for a total of 5,600 SF