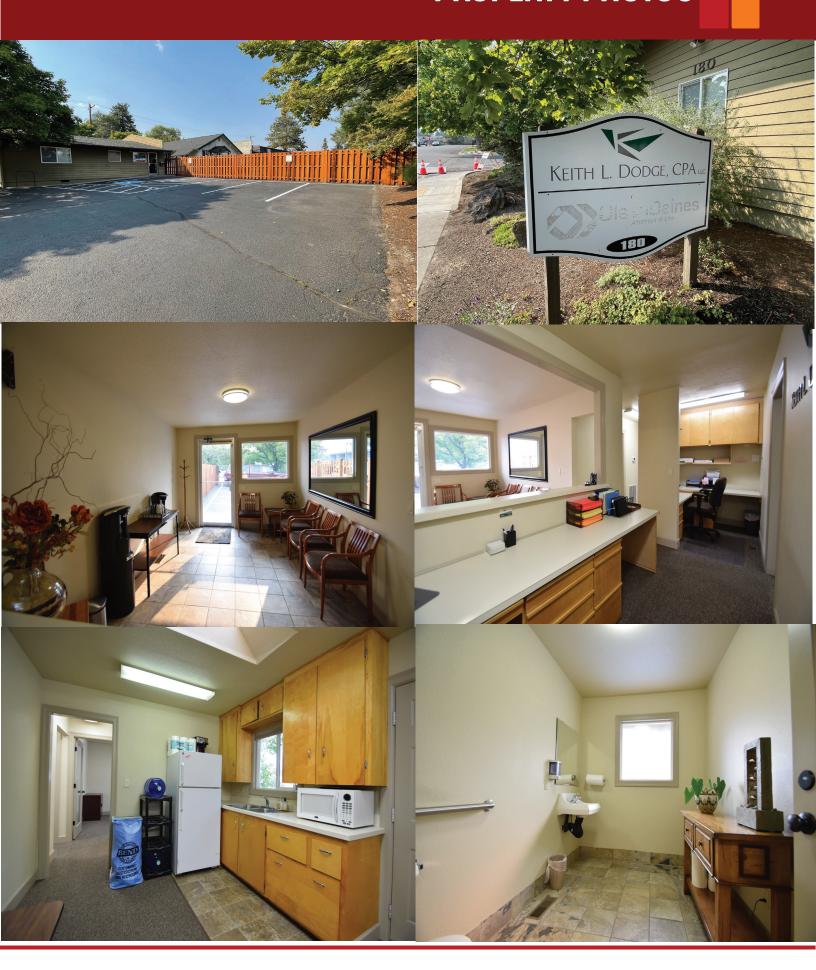

ND'S EASTSIDE

- 0.11/ACRES (4,791.6+/- SQ.FT.) PER COUNTY ASSESSOR BUILT: 1966/REMODELED IN 2012
   ZONED: ME (MIXED-USE EMPLOYMENT) PROPERTY LOCATED CONVENIENTLY IN NE BEND
- THREE (3) PRIVATE OFFICES, ONE (1) RESTROOM, BREAKROOM/KITCHEN, RECEPTION/WAITING ROOM AREA
- RARE SMALL OFFICE BUILDING FOR SALE IN BEND, OR. PERFECT FOR ATTORNEY, FINANCIAL ADVISOR, ACCOUNTANT,
   SMALL ENGINEER FIRM, ARCHITECT AND SO MUCH MORE. OWNER/USER OPPORTUNITY TO BUILD YOUR OWN EQUITY
- FULL HVAC WITH ELECTRIC AIR CONDITIONING AND GAS HEAT. ALL CITY SERVICES (WATER/SEWER), GAS AND TELCO

**Brian Fratzke, CCIM, Principal Broker** brian@fratcommercial.com | c. (541) 480.2526



963 SW Simpson Ave., Suite 220 | Bend, OR 97702 541.306.4948 | www. fratzkecommercial.com

# PROPERTY PHOTOS



## PROPERTY PHOTOS