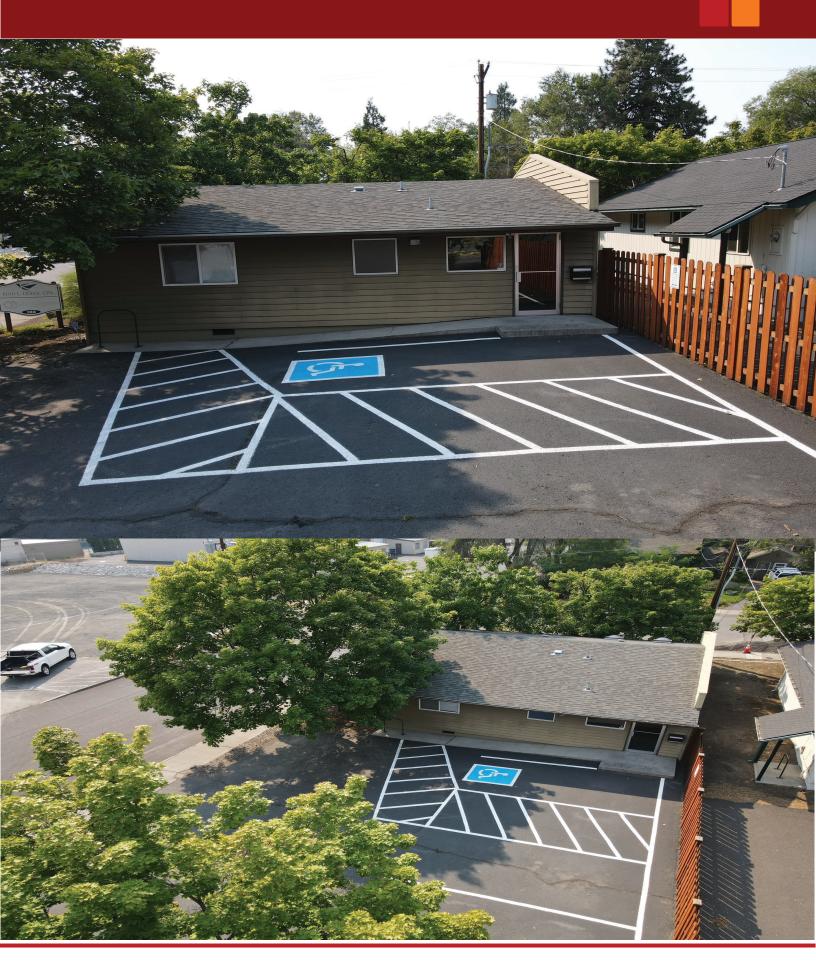

OFFICE BUILDING ON BEND'S EASTSIDE

- 0.11/ACRES (4,791.6+/- SQ.FT.) PER COUNTY ASSESSOR BUILT: 1966/REMODELED IN 2012
   ZONED: ME (MIXED-USE EMPLOYMENT) PROPERTY LOCATED CONVENIENTLY IN NE BEND
- THREE (3) PRIVATE OFFICES, ONE (1) RESTROOM, BREAKROOM/KITCHEN, RECEPTION/WAITING ROOM AREA
- RARE SMALL OFFICE BUILDING FOR SALE IN BEND, OR. PERFECT FOR ATTORNEY, FINANCIAL ADVISOR, ACCOUNTANT,
   SMALL ENGINEER FIRM, ARCHITECT AND SO MUCH MORE. OWNER/USER OPPORTUNITY TO BUILD YOUR OWN EQUITY
- FULL HVAC WITH ELECTRIC AIR CONDITIONING AND GAS HEAT. ALL CITY SERVICES (WATER/SEWER), GAS AND TELCO

**Brian Fratzke, CCIM, Principal Broker** brian@fratcommercial.com | c. (541) 480.2526



963 SW Simpson Ave., Suite 220 | Bend, OR 97702 541.306.4948 | www. fratzkecommercial.com

# PROPERTY PHOTOS



## PROPERTY PHOTOS