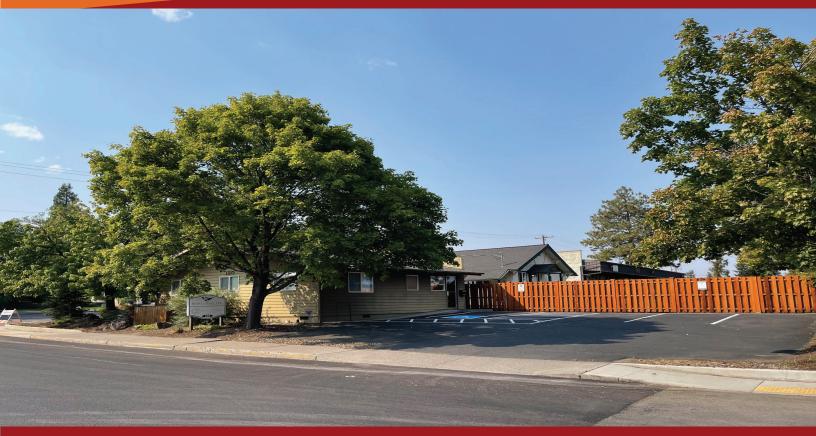

#### 1,088+/- SF RARE SMALL PROFESSIONAL OFFICE BUILDING ON BEND'S EASTSIDE

- 0.11/ACRES (4,791.6+/- SQ.FT.) PER COUNTY ASSESSOR BUILT: 1966/REMODELED IN 2012
   ZONED: ME (MIXED-USE EMPLOYMENT) PROPERTY LOCATED CONVENIENTLY IN NE BEND
- THREE (3) PRIVATE OFFICES, ONE (1) RESTROOM, BREAKROOM/KITCHEN, RECEPTION/WAITING ROOM AREA
- RARE SMALL OFFICE BUILDING FOR SALE IN BEND, OR. PERFECT FOR ATTORNEY, FINANCIAL ADVISOR, ACCOUNTANT,
   SMALL ENGINEER FIRM, ARCHITECT AND SO MUCH MORE. OWNER/USER OPPORTUNITY TO BUILD YOUR OWN EQUITY
- FULL HVAC WITH ELECTRIC AIR CONDITIONING AND GAS HEAT. ALL CITY SERVICES (WATER/SEWER), GAS AND TELCO